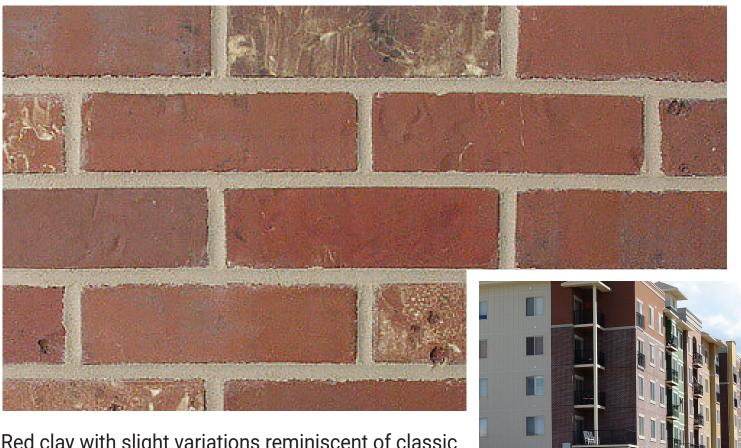

## **Specification Sheet**

Red clay with slight variations reminiscent of classic Boston-style brick with a straight edge.

Pictured: Straight Edge Independence | Grey mortar

Available Sizes

2 1/4" Modular

Available Textures

Straight Edge

Available Formats

Brickweb flat sheets Brickweb corner sheets Unattached thin brick

Notes

This is the straight edge version of Boston Mill.

Colors illustrated above are fairly represented, but may be depicted differently through photography limitations.