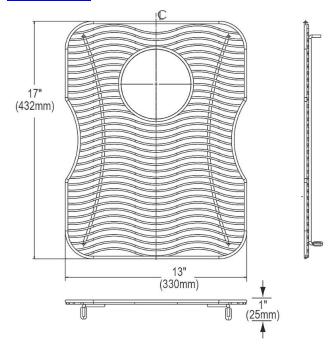

## PRODUCT SPECIFICATIONS

Bottom Grid. Overall dimensions are 13" x 17" x 1".

Made of Stainless Steel

| Material:          | Stainless Steel          |
|--------------------|--------------------------|
| Finish:            | Polished Stainless Steel |
| Dimensions:        | 13" x 17" x 1"           |
| Fits Bowl Size(s): | 14" x 18"                |