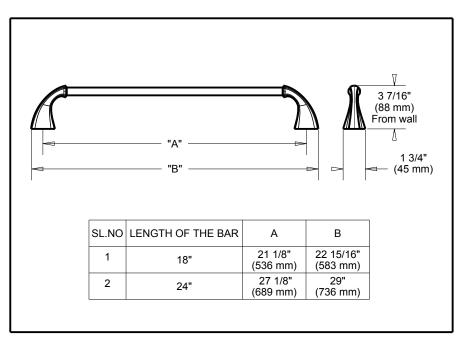

## **ACCESSORIES**

- Addison™ Bath Collection
- Towel Bar

| <b>Submitted</b> | Model No.: |  |
|------------------|------------|--|
|                  |            |  |

Specific Features: \_

   Mounting hardware and mounting template included with product.