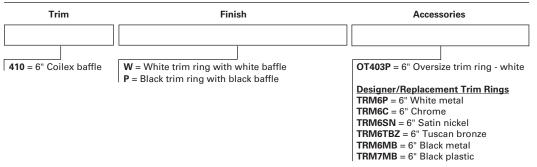

Black or white phenolic coilex baffle with separate plastic ring. Features a larger lamp opening to accomodate PAR38, R40, BR40 lamps. Uses coil spring retention.

#### **Lamp Listings - Incandescent**

| H7T   | 150W PAR38, 120W BR40, 150W R40 |  |
|-------|---------------------------------|--|
| H7TCP | 130W FAN30, 120W BN40, 130W N40 |  |
| H7RT  | 120W BR40, 150W R40             |  |

# Lamp Listings - GU24

| H724ICAT   | CF15/R30/GU24      |  |
|------------|--------------------|--|
| H724ICATL  |                    |  |
| H724RICAT  | CF13/GU24 (spiral) |  |
| H724RICATL |                    |  |



White Trim Ring, White Baffle



410P White Trim Ring, Black Baffle

410

6-Inch Coilex® Baffle



Height: 2-3/4" [70mm] Outside Diameter: 7-1/4" [184mm]

## **ORDERING INFORMATION**