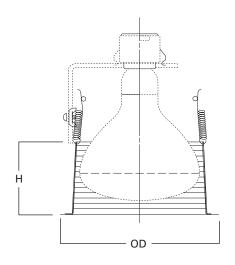

White Trim Ring, White Baffle

410P White Trim Ring, Black Baffle

410

6-Inch Coilex® Baffle

Height: 2-3/4" [70mm] Outside Diameter: 7-1/4" [184mm]