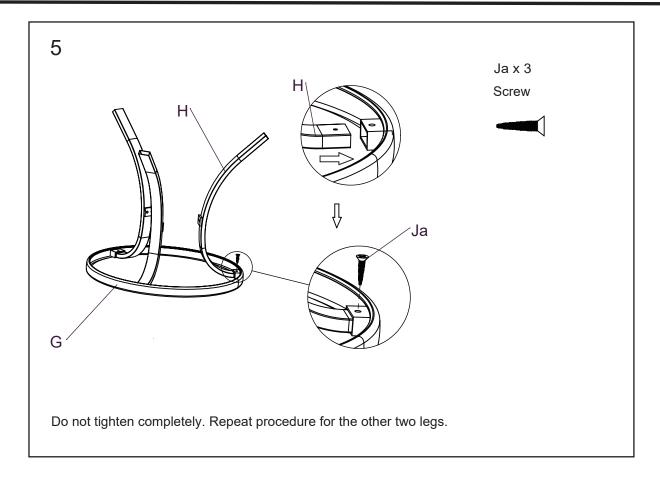

| Bolts attached for each) |   | ט  |
| 1 | center ring              | 1 |    |

## Hardware

| Ja x 3                 | Jb x 16 + 1 spare         | Jc x8+1spare           | Jd x 4                       |
|------------------------|---------------------------|------------------------|------------------------------|
| Screw                  | Short bolt                | Long bolt              | Nut                          |
|                        | <b></b>                   |                        |                              |
| Je x 28<br>Metal washe | Jf x 1<br>Open hex wrench | Jg x 1<br>Allen wrench | Jh x 1 spare<br>Glass Bumper |
|                        |                           |                        |                              |

## **Assembly instruction**