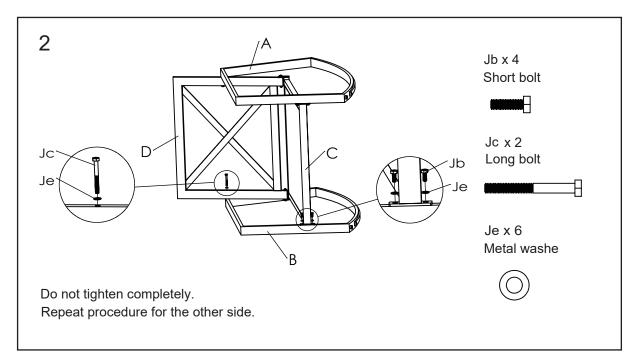

|
|   | Bolts attached for each) |   | ט  |
| 1 | center ring              | 1 |    |

## Hardware

| Ja x 3                 | Jb x 16 + 1 spare         | Jc x8+1spare           | Jd x 4                       |
|------------------------|---------------------------|------------------------|------------------------------|
| Screw                  | Short bolt                | Long bolt              | Nut                          |
|                        | <b></b>                   |                        |                              |
| Je x 28<br>Metal washe | Jf x 1<br>Open hex wrench | Jg x 1<br>Allen wrench | Jh x 1 spare<br>Glass Bumper |
|                        |                           |                        |                              |

## **Assembly instruction**