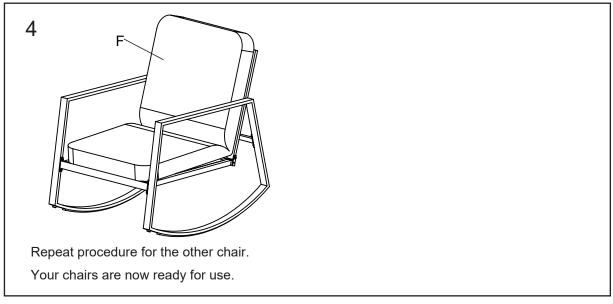

|   | Bolts attached for each) |   | ט  |
| 1 | center ring              | 1 |    |

## Hardware

| Ja x 3                 | Jb x 16 + 1 spare         | Jc x8+1spare           | Jd x 4                       |
|------------------------|---------------------------|------------------------|------------------------------|
| Screw                  | Short bolt                | Long bolt              | Nut                          |
|                        | <b></b>                   |                        |                              |
| Je x 28<br>Metal washe | Jf x 1<br>Open hex wrench | Jg x 1<br>Allen wrench | Jh x 1 spare<br>Glass Bumper |
|                        |                           |                        |                              |

## **Assembly instruction**