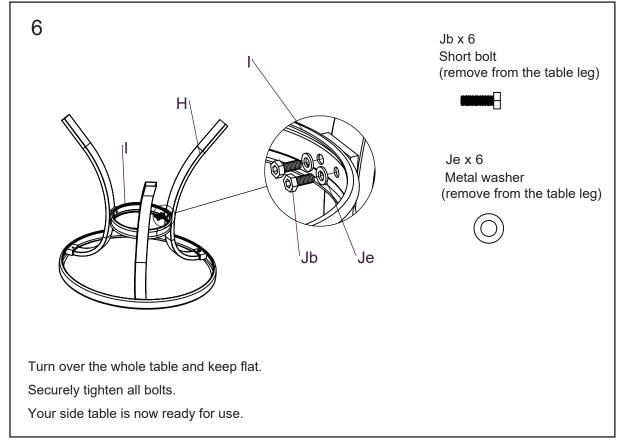

| Bolts attached for each) |   | ט  |
| 1 | center ring              | 1 |    |

## Hardware

| Ja x 3                 | Jb x 16 + 1 spare         | Jc x8+1spare           | Jd x 4                       |
|------------------------|---------------------------|------------------------|------------------------------|
| Screw                  | Short bolt                | Long bolt              | Nut                          |
|                        | <b></b>                   |                        |                              |
| Je x 28<br>Metal washe | Jf x 1<br>Open hex wrench | Jg x 1<br>Allen wrench | Jh x 1 spare<br>Glass Bumper |
|                        |                           |                        |                              |

## **Assembly instruction**