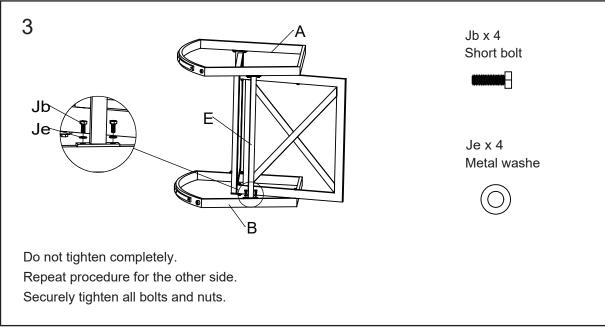

|
|   | Bolts attached for each) |   | ט  |
| 1 | center ring              | 1 |    |

## Hardware

| Ja x 3                 | Jb x 16 + 1 spare         | Jc x8+1spare           | Jd x 4                       |
|------------------------|---------------------------|------------------------|------------------------------|
| Screw                  | Short bolt                | Long bolt              | Nut                          |
|                        | <b></b>                   |                        |                              |
| Je x 28<br>Metal washe | Jf x 1<br>Open hex wrench | Jg x 1<br>Allen wrench | Jh x 1 spare<br>Glass Bumper |
|                        |                           |                        |                              |

## **Assembly instruction**