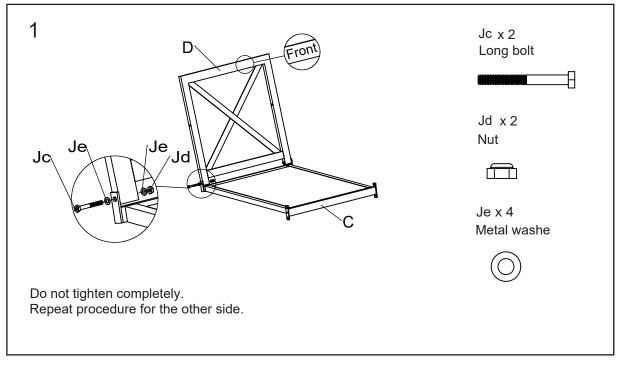

C  |
|   | Bolts attached for each) |   | ט  |
| 1 | center ring              | 1 |    |

## Hardware

| Ja x 3                 | Jb x 16 + 1 spare         | Jc x8+1spare           | Jd x 4                       |
|------------------------|---------------------------|------------------------|------------------------------|
| Screw                  | Short bolt                | Long bolt              | Nut                          |
|                        | <b></b>                   |                        |                              |
| Je x 28<br>Metal washe | Jf x 1<br>Open hex wrench | Jg x 1<br>Allen wrench | Jh x 1 spare<br>Glass Bumper |
|                        |                           |                        |                              |

## **Assembly instruction**