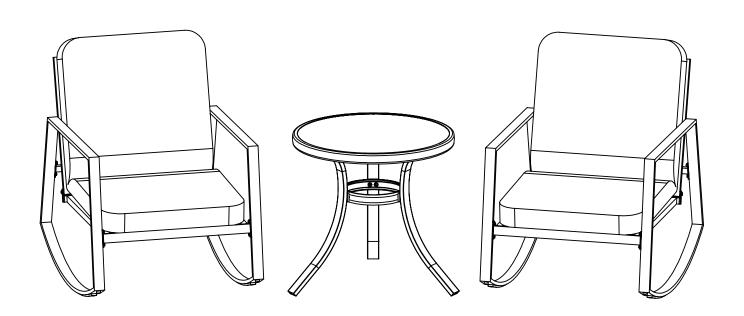

## <u>Aurora 3 piece cushion seating set</u> <u>ASSEMBLY INSTRUCTIONS</u> SC-K-601-1ERC/3



Questions, problems, missing parts with this product? Do not return to your retailer, please call our customer service department 9:00 a.m. to 5:00 p.m. Eastern Standard Time Monday through Friday Phone # 1-800-457-4652 or contact us at www.numarkcustomerservice.com



## **Parts**

| Α | left chair leg           | 2 |    |
|---|--------------------------|---|----|
| В | right chair leg          | 2 | ,F |
| С | seat                     | 2 |    |
| D | back                     | 2 | A  |
| Е | rear crossbar            | 2 |    |
| F | cushion                  | 2 |    |
| G | table top                | 1 |    |
| Н | metal table leg          | 3 |    |
|   | (2 Metal Washers and 2   |   | C  |
|   | Bolts attached for each) |   | ט  |
| 1 | center ring              | 1 |    |

## Hardware

| Ja x 3                 | Jb x 16 + 1 spare         | Jc x8+1spare           | Jd x 4                       |
|------------------------|---------------------------|------------------------|------------------------------|
| Screw                  | Short bolt