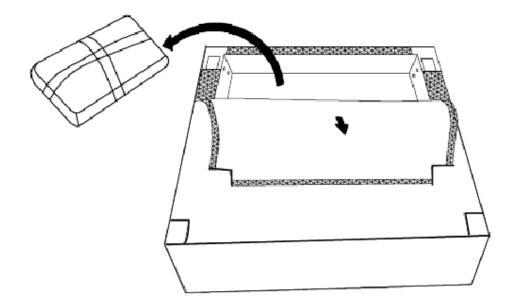

scrubbing can damage the surface.

More difficult stains can be treated, but this should be occasional, not daily, cleaning. ANY cleaning solution used must be removed with clean water and a clean white cloth. Cleaning residue left on the material can cause it to dry out and crack, or affect the color.

DO NOT use any cleaners with corrosive ingredients (lye, acids or ammonia).

## **PRE-ASSEMBLY INFORMATION**

#### PARTS DESCRIPTION



**NEED HELP?** For help with assembly or if you are missing a part, Please call customer service at 1-866-518-0120 ext. 262 (9 am to 4 pm EST)

# PRE-ASSEMBLY INFORMATION

#### HARDWARE DESCRIPTION



**NEED HELP?** For help with assembly or if you are missing a part, Please call customer service at 1-866-518-0120 ext. 262 (9 am to 4 pm EST)

#### STEP 1



Place the Chair (A) on its back on a flat smooth surface. Remove the legs and hardware package from inside the non-woven fabric of the bottom of the Chair (A).

#### STEP 2



Attach Front Chair Legs (C) and Back Chair Legs (D) and (E) to Chair (A) with Long Bolts (2), Lock Washers (4) and Flat Washers (3). Use Allen Key (5) to tighten.

### STEP 3



Place the non-woven fabric back on the bottom of the Chair (A).

# STEP 4



Turn Chair right side up.

### STEP 5



Place Ottoman (B) on its back on a flat smooth surface. Remove the legs and hardware package from inside the non-woven fabric of the bottom of the Ottoman (B).

### STEP 6



Attach the Ottoman Legs (F) with Short Bolts (1), Lock Washers (4) and Flat Washers (3).

Use Allen Key (5) to tighten.

## STEP 7



Turn Ottoman righ