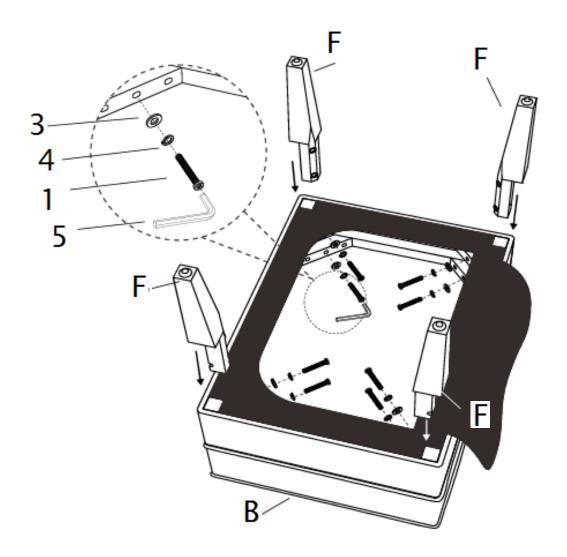

### STEP 5

Place Ottoman (B) on its back on a flat smooth surface. Remove the legs and hardware package from inside the non-woven fabric of the bottom of the Ottoman (B).

### STEP 6

Attach the Ottoman Legs (F) with Short Bolts (1), Lock Washers (4) and Flat Washers (3).

Use Allen Key (5) to tighten.

## STEP 7

Turn Ottoman right side up.