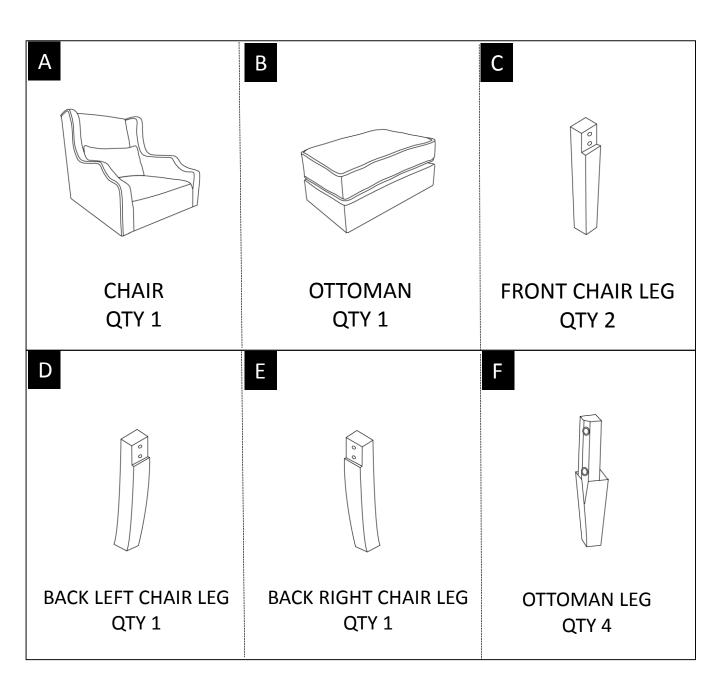

#### PARTS DESCRIPTION

**NEED HELP?** For help with assembly or if you are missing a part, Please call customer service at 1-866-518-0120 ext. 262 (9 am to 4 pm EST)

#### STEP 1

Place the Chair (A) on its back on a flat smooth surface. Remove the legs and hardware package from inside the non-woven fabric of the bottom of the Chair (A).

#### STEP 2

Attach Front Chair Legs (C) and Back Chair Legs (D) and (E) to Chair (A) with Long Bolts (2), Lock Washers (4) and Flat Washers (3). Use Allen Key (5) to tighten.

### STEP 3

Place the non-woven fabric back on the bottom of the Chair (A).

# STEP 4

Turn Chair right side up.

### STEP 5

Place Ottoman (B) on its back on a flat smooth surface. Remove the legs and hardware package from inside the non-woven fabric of the bottom of the Ottoman (B).

### STEP 6

Attach the Ottoman Legs (F) with Short Bolts (1), Lock Washers (4) and Flat Washers (3).

Use Allen Key (5) to tighten.

## STEP 7

Turn Ottoman right side up.