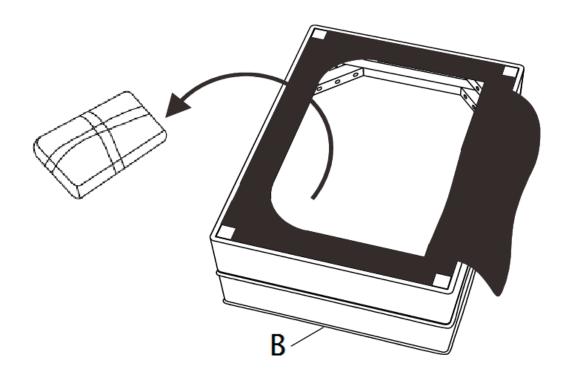

### STEP 5

Place Ottoman (B) on its back on a flat smooth surface. Remove the legs and hardware package from inside the non-woven fabric of the bottom of the Ottoman (B).