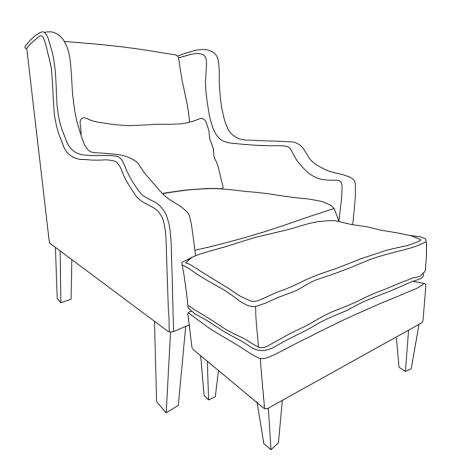

# **ASHBURY / LEYTON / GRANVILLE**

## WINGBACK CLUB CHAIR & OTTOMAN

MODEL # AXCCHR-001-GL