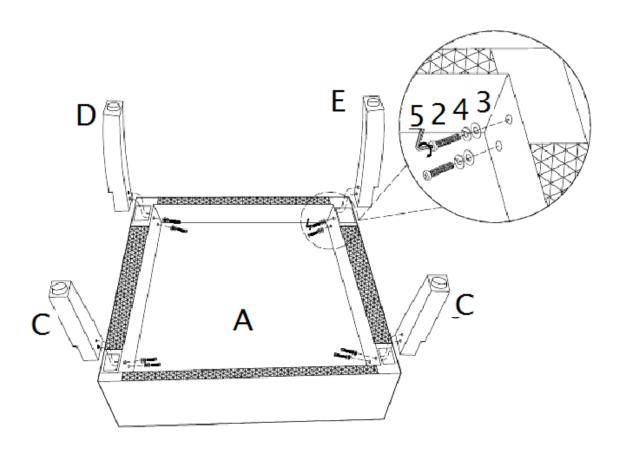

#### STEP 1

Place the Chair (A) on its back on a flat smooth surface. Remove the legs and hardware package from inside the non-woven fabric of the bottom of the Chair (A).

#### STEP 2

Attach Front Chair Legs (C) and Back Chair Legs (D) and (E) to Chair (A) with Long Bolts (2), Lock Washers (4) and Flat Washers (3). Use Allen Key (5) to tighten.

### STEP 3

Place the non-woven fabric back on the bottom of the Chair (A).