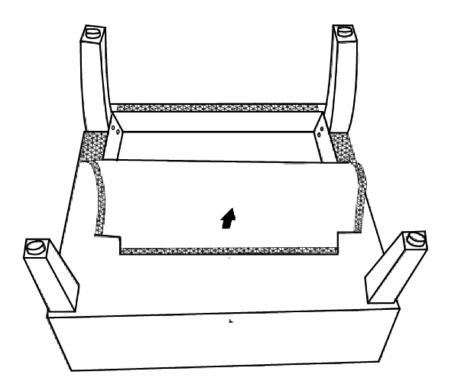

### STEP 3

Place the non-woven fabric back on the bottom of the Chair (A).

# STEP 4

Turn Chair right side up.