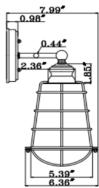

### **Dimensions**

## **Specifications**

Material Construction:Formed SteelLens:Metal cage

Lens Dimensions: 8 1/8" H x 6 3/8" Dia (each)

Lamp Type & Wattage: Three 60W, medium base incandescent lamps or equivalent)

Mounting: Wall mounted
Finish: Galvanized finish