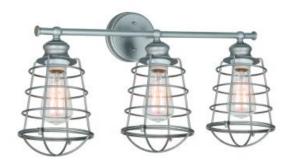

# **AJAX 3LT Vanity**

## **Specifications**

Material Construction:Formed SteelLens:Metal cage

Lens Dimensions: 8 1/8" H x 6 3/8" Dia (each)

Lamp Type & Wattage: Three 60W, medium base incandescent lamps or equivalent)

Mounting: Wall mounted
Finish: Galvanized finish

Voltage: 120V Weight: 4.18 lbs

Companion Fixtures: Wall mounts, pendants, semi flush mounts