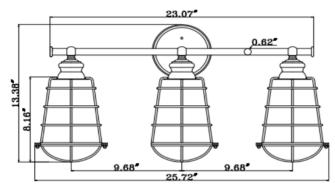

### **Dimensions**

## **Specifications**

Material Construction:Formed SteelLens:Metal cage

Lens Dimensions: 8 1/8" H x 6 3/8" Dia (each)

Lamp Type & Wattage: Three 60W, medium base incandescent lamps or equivalent)

Mounting: Wall mounted
Finish: Galvanized finish