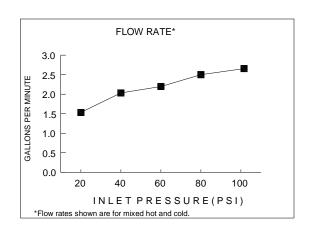

#### Flow Rate

Showerhead max. flow rate: 2.5 gpm (9.5 Lpm) at 80 PSI Tub spout min. flow rate: 2.4 gpm (9.1 Lpm) at 20 PSI