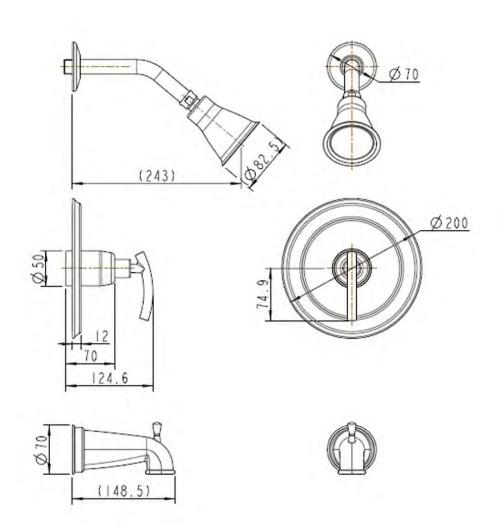

# VINCENNES SINGLE HANDLE TUB & SHOWER FAUCET

# General Description

Cast brass valve body. Washerless disc cartridge. Zinc lever handle. Brass escutcheon. Plastic diverter tub spout Plastic 1-function shower head. 1/2" IPS connections Shower head max. flow rate: 2.5 gpm (9.5 Lpm) minimum at 80 PSI. Tub spout min. flow rate: 2.4 gpm (9.1 Lpm) maximum at 20 PSI