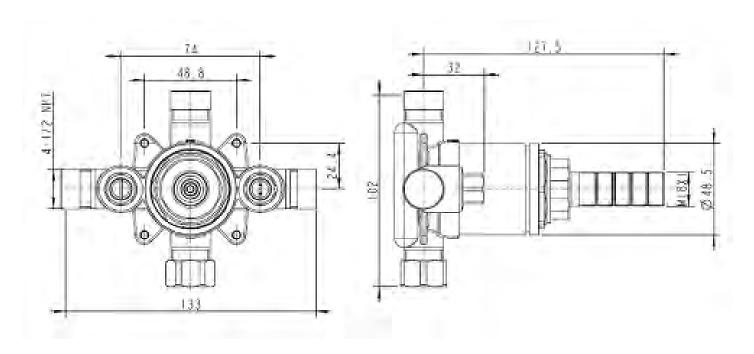

# Tub and Shower Valve

PRESSURE BALANCED

# Model

MFF-TBSHW-VL

# General Description

Pressure balanced tub and shower valve. Brass body. Washerless cartridge. Two (2) .5 in. NPT outlets. Check valves included to prevent backflow or stop inlets, if necessary.