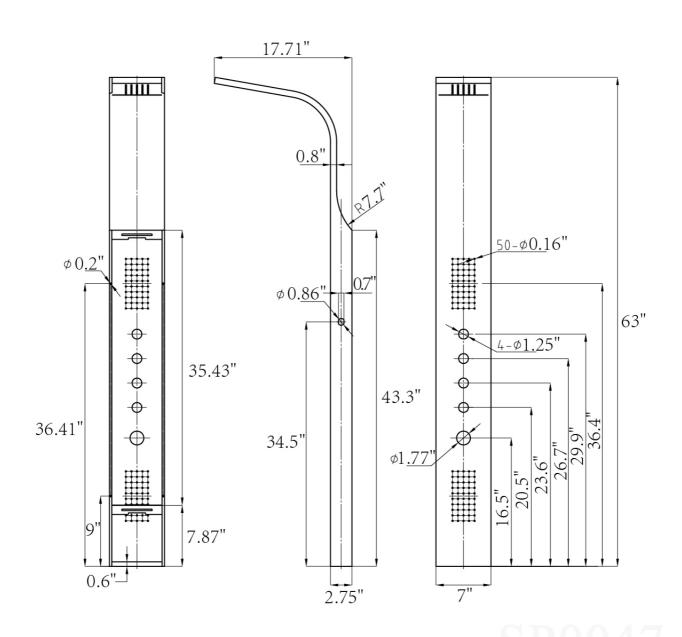

## Specification Sheet:

**Shower Panel** 

| Connection              | Two Standard 1/2" Hose   |
|-------------------------|--------------------------|
| Overall Height(in.)     | 63"                      |
| Dimensions(in.)         | 63" x 7" x 2.75"         |
| Control Type            | Pressure Balance Control |
| Simultaneously Function | No                       |
| Overhead Shower         | Rainfall / Waterfall     |
| No. of Body Jets        | NA                       |
| Handshower              | Single Function          |
| Tub Spout               | Yes                      |

| Jet Function    | NA                            |
|-----------------|-------------------------------|
| Material        | Stainless Steel               |
| Finish          | Brushed Stainless Steel       |
| Scald Guard     | Yes                           |
| Flow Rate (GPM) | 2.5                           |
| Pre-Plumbed     | Yes                           |
| Installation    | Wall Mount                    |
| Certification   | US & Canada cUPC Certified    |
| Warranty        | Limited 1-Year Parts Warranty |