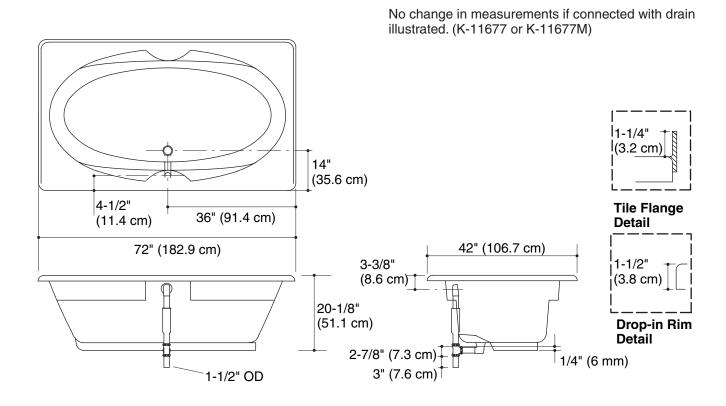

**Product Diagram** 

#### **Features**

- Acrylic
- Drop-in or three-wall alcove
- Molded lumbar supports and armrests
- Optional K-1283 removable apron
- Optional K-1491 removable bath pillow
- 72" (182.9 cm) x 42" (106.7 cm) x 20-1/8" (51.1 cm)

### **Technical Information**

|   | Fixture*:       |                                         |  |  |  |
|---|-----------------|-----------------------------------------|--|--|--|
|   | Basin area:     |                                         |  |  |  |
| ſ | Bathing well    | 53" (134.6 cm) x 26" (66 cm)            |  |  |  |
|   | Top area        | 65" (165.1 cm) x 34" (86.4 cm)          |  |  |  |
|   | To overflow:    |                                         |  |  |  |
|   | Water depth     | 15" (38.1 cm)                           |  |  |  |
|   | Capacity        | 78 gal (295.3 L)                        |  |  |  |
|   | Weight          | 51 lbs (23.1 kg)                        |  |  |  |
| İ | Drop-in cut-out | 70-1/2" (179.1 cm) x 40-1/2" (102.9 cm) |  |  |  |
| ĺ | * Approximate m | neasurements for comparison only.       |  |  |  |