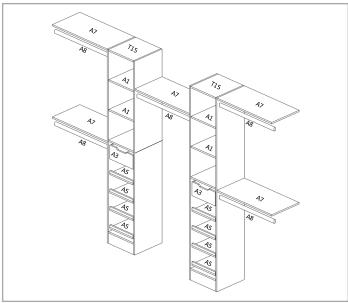

## This Kit consists of 16 cartons, they are as follows:

| QUANTITY | IDENTIFIER | DESCRIPTION                                          |
|----------|------------|------------------------------------------------------|
| 2        | A1         | Adjustable Shelf Pack for 15" Wide Utility Tower     |
| 4        | A5         | Slide Out Shelf Pack for 15" Wide Utility Tower      |
| 2        | T15        | 15" W x 84" H x 15" D Utility Tower                  |
| 5        | A8         | 45" Long Closet Hang Rod                             |
| 2        | A3         | Rollout Tray (Drawer Kit) for 15" Wide Utility Tower |
| 5        | A7         | 45" Long Closet Shelf Kit                            |