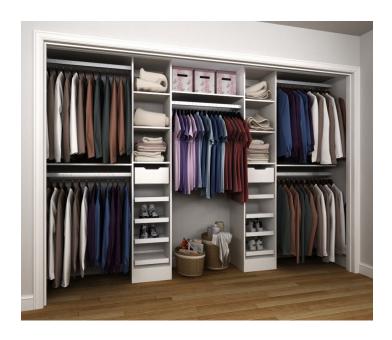

## **ASSEMBLY GUIDE**

Reach In 75-165 RI75-165





## This Kit consists of 16 cartons, they are as follows:

| QUANTITY | IDENTIFIER | DESCRIPTION                                          |
|----------|------------|------------------------------------------------------|
| 2        | A1         | Adjustable Shelf Pack for 15" Wide Utility Tower     |
| 4        | A5         | Slide Out Shelf Pack for 15" Wide Utility Tower      |
| 2        | T15        | 15" W x 84" H x 15" D Utility Tower                  |
| 5        | A8         | 45" Long Closet Hang Rod                             |
| 2        | A3         | Rollout Tray (Drawer Kit) for 15" Wide Utility Tower |
| 5        | A7         | 45" Long Closet Shelf Kit                            |

Print this form and save with your receipt. If this kit needs to be returned for any reas