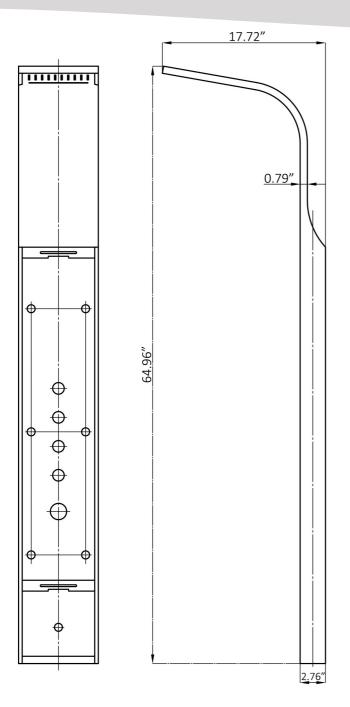

## Specification Sheet:

**Shower Panel** 

| Connection              | Two-Standard 1/2" Hose       |
|-------------------------|------------------------------|
| Overall Height(in.)     | 65                           |
| Dimensions(in.)         | 65 (H) x 8.66 (W) x 2.76 (D) |
| Control Type            | Pressure Balance Control     |
| Simultaneously Function | Yes                          |
| Overhead Shower         | Rainfall / Waterfall         |
| No. of Body Jets        | 6                            |
| Handshower              | Pencil Style                 |
| Tub Spout               | Yes                          |