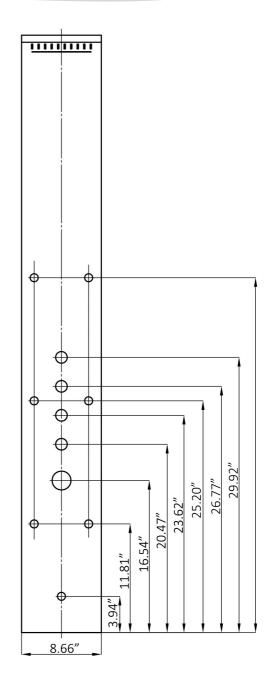

## Specification Sheet:

**Shower Panel** 

| Connection              | Two-Standard 1/2" Hose       |
|-------------------------|------------------------------|
| Overall Height(in.)     | 65                           |
| Dimensions(in.)         | 65 (H) x 8.66 (W) x 2.76 (D) |
| Control Type            | Pressure Balance Control     |
| Simultaneously Function | Yes                          |
| Overhead Shower         | Rainfall / Waterfall         |
| No. of Body Jets        | 6                            |
| Handshower              | Pencil Style                 |
| Tub Spout               | Yes                          |