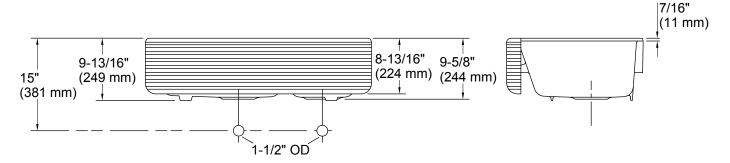

# **Features**

- Double (large/medium) bowl.
- Smart Divide® lowered divider.
- Decorative apron pattern.
- With 8-13/16" (224 mm) Self-Trimming® integral apron.
- Fits a 36" apron sink base cabinet.
- 35-11/16" (906 mm) x 21-9/16" (548 mm) x 9-5/8" (244 mm)

# **Technical Information**

All product dimensions are nominal.

Bowl configuration: Off-set Large/small

Installation: Under-mount Min. base cabinet 36" (914 mm)

width:

Bowl area (Left): Length: 18-13/16" (478 mm)

Width: 18-1/16" (459 mm) Bowl depth: 9" (229 mm) Water depth: 9" (229 mm)

Bowl area (Right): Length: 10-5/16" (262 mm)

Width: 18-1/16" (459 mm) Bowl depth: 9" (229 mm) Water depth: 9" (229 mm)

Drain hole: 3-5/8" (92 mm)