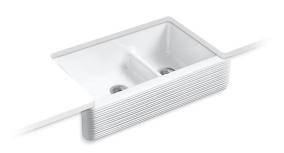

# Whitehaven® Hayridge®

36" Kitchen Sink with Tall Apron K-6349

# **Features**

- Double (large/medium) bowl.
- Smart Divide® lowered divider.
- Decorative apron pattern.
- With 8-13/16" (224 mm) Self-Trimming® integral apron.
- Fits a 36" apron sink base cabinet.
- 35-11/16" (906 mm) x 21-9/16" (548 mm) x 9-5/8" (244 mm)

# Material

- KOHLER® enameled cast iron.
- Acid-resistant enamel finish.