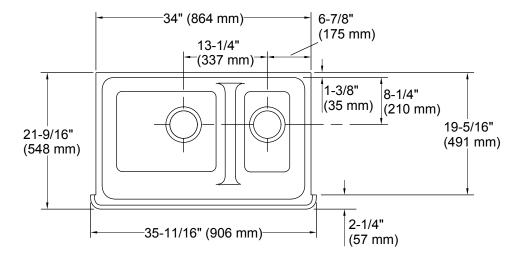

# **Features**

- Double (large/medium) bowl.
- Smart Divide® lowered divider.
- Decorative apron pattern.
- With 8-13/16" (224 mm) Self-Trimming® integral apron.
- Fits a 36" apron sink base cabinet.
- 35-11/16" (906 mm) x 21-9/16" (548 mm) x 9-5/8" (244 mm)

# **Technical Information**

All product dimensions are nominal.

Bowl configuration: Off-set Large/small

Installation: Under-mount Min. base cabinet 36" (914 mm)

width:

Bowl area (Left): Length: 18-13/16" (478 mm)

Width: 18-1/16" (459 mm) Bowl depth: 9" (229 mm) Water depth: 9" (229 mm)

Bowl area (Right): Length: 10-5/16" (262 mm)

Width: 18-1/16" (459 mm) Bowl depth: 9" (229 mm) Water depth: 9" (229 mm)

Drain hole: 3-5/8" (92 mm)