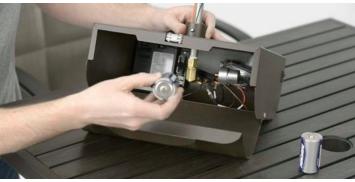

## HOW TO: INSTALL THE INTRIGUE

1. Place the top of the Intrigue unit into your umbrella hole.

2. Install 2 D Cell batteries into the base of the unit.

3. From the bottom of the table, lift the base of the unit to attach it to the top. Match up the holes on the stem of top with the spring loaded buttons on the base of the unit.