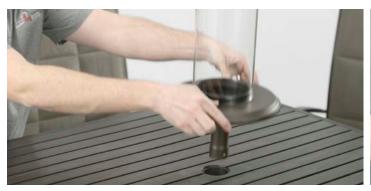

## HOW TO: INSTALL THE INTRIGUE

1. Place the top of the Intrigue unit into your umbrella hole.

2. Install 2 D Cell batteries into the base of the unit.

3. From the bottom of the table, lift the base of the unit to attach it to the top. Match up the holes on the stem of top with the spring loaded buttons on the base of the unit.