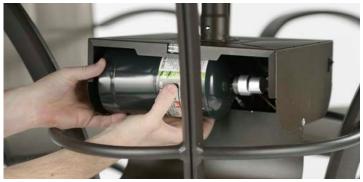

4. Next install the 1 lb. LP tank and close the door

5. Light the intrigue by simply flipping the switch on the base to the "on" position.

6. Watch the flame come to life!

7. To un-install simply press the spring loaded buttons, lower the base, and remove.