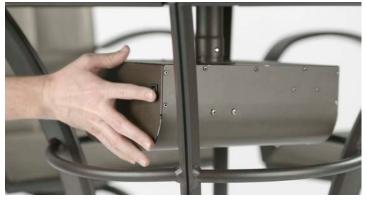

## HOW TO: INSTALL THE INTRIGUE

1. Place the top of the Intrigue unit into your umbrella hole.

2. Install 2 D Cell batteries into the base of the unit.

3. From the bottom of the table, lift the base of the unit to attach it to the top. Match up the holes on the stem of top with the spring loaded buttons on the base of the unit.

4. Next install the 1 lb. LP tank and close the door

5. Light the intrigue by simply flipping the switch on the base to the "on" position.

6. Watch the flame come to life!

7. To un-install simply press the spring loaded buttons, lower the base, and remove.