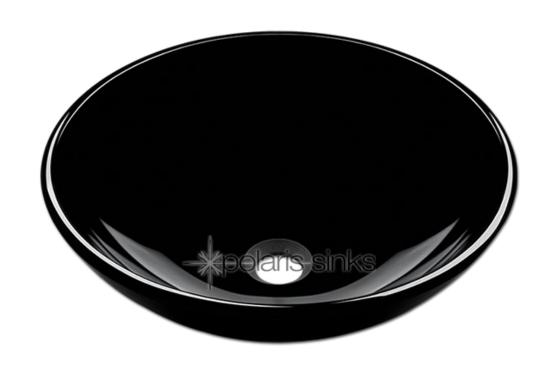

### Black Colored Glass Vessel Sink

Our line of glass sinks will add elegant beauty to your bathroom. They are manufactured using fully tempered glass, which is stronger and can withstand higher temperatures than normal glass. The glass is nonporous and will not absorb odor or stains making it a very clean option. Our glass sinks are covered by a limited lifetime warranty.

#### Tech Specs

- -- 1/2" Thick Glass Bowl
- -- Black Colored Glass Throughout
- -- Tempered Glass
- -- Lifetime Warranty

- -- Available in Crystal, Aqua, Emerald, Coral, Taupe and Black
- -- Matching Waterfall Faucet Available