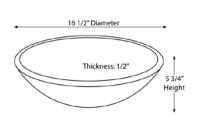

# P106BL

Ø16 1/2" x 5 3/4"

#### Features

Tempered Glass

Vessel Installation 18" Minimum Cabinet Size 1/2" Thick

Multiple Colors Available

Limited Lifetime Warranty

#### Tech Specs

- -- 1/2" Thick Glass Bowl
- -- Black Colored Glass Throughout
- -- Tempered Glass
- -- Lifetime Warranty

- -- Available in Crystal, Aqua, Emerald, Coral, Taupe and Black
- -- Matching Waterfall Faucet Available