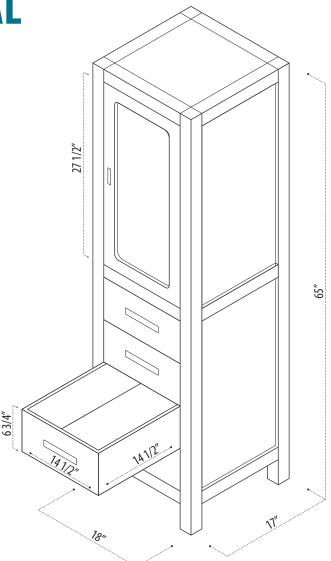

**INSTRUCTION MANUAL** 

SKU CODE:

**CAB004-W** 

**COLLECTION:** London

**DIMENSIONS:** W 18" | D 17" | H 65"