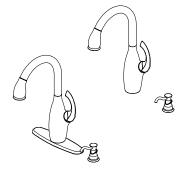

#### Contemporary Single-Handle Pull-Down Sprayer Kitchen Faucet with Soap Dispenser

| MODEL          | SKU #     | FINISH          |
|----------------|-----------|-----------------|
| 65710N-B8401   | 205505644 | Chrome          |
| 65710N-B8408D2 | 205505632 | Stainless Steel |
| 65710N-B8427D  | 203588754 | Bronze          |