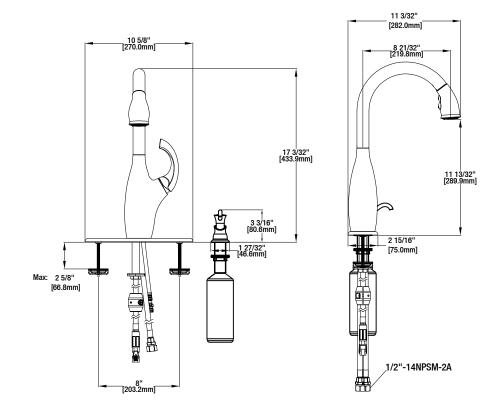

## FEATURES

- · Requires 2- or 4-Hole Sink with 8" On-Center
- $\cdot$  Max Flow Rate: 1.8 gpm (6.8 L/min) at 60 psi
- Spout Reach: 8 21/32"
- · Spout Height: 11 13/32"
- Ceramic Valve for Lifetime Drip-Free Operation
- With Zinc Lever Handle

### INSTALLATION DIMENSIONS

Glacier Bay reserves the right to make changes in specifications and materials and to change and discontinue models, both without notice or obligation. Dimensions are for reference only.