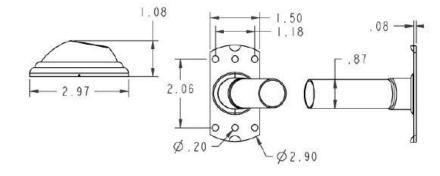

# **Dimensions:**

Stock Number:\_\_\_\_\_Curved Shower Rod
By Creative Specialties

25300 AL MOEN DRIVE • NORTH OLMSTED, OH 44070 CORPORATE HEADQUARTERS: (800) 321-8809 • FAX: (800) 848-6636 INTERNATIONAL: (440) 962-2000 • FAX: (440) 962-2145 CUSTOMER SERVICE (USA): 800-882-0116 • FAX: (888) 379-2720 WWW.MOEN.COM