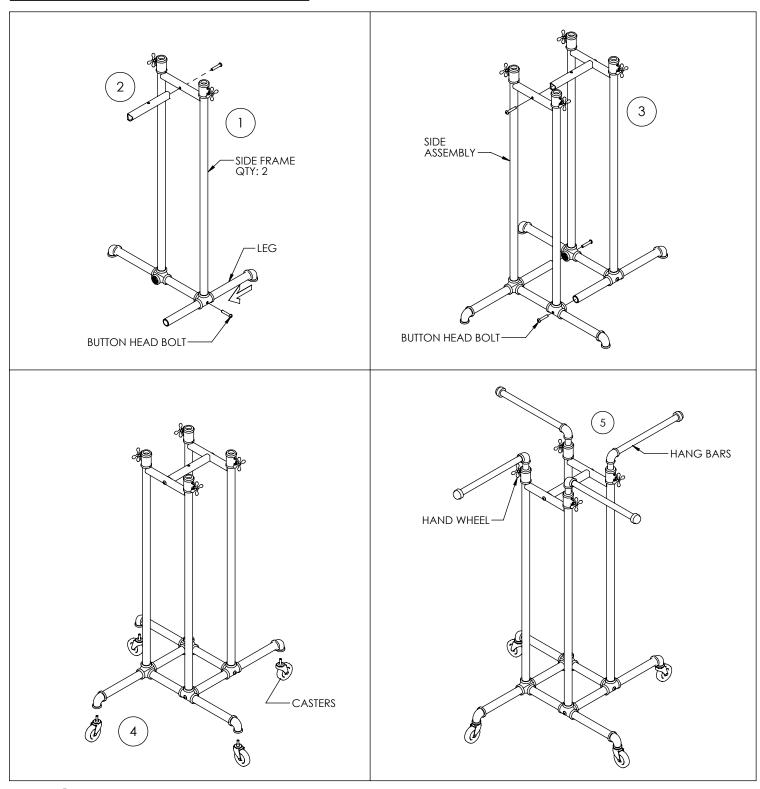

## **PS4-ADJ ASSEMBLY INSTRUCTIONS**

- SLIDE ONE OF THE LEGS THROUGH THE LOWER FITTING ON THE SIDE FRAME. ALIGN THE HOLE IN THE FITTING WITH THE HOLE IN THE LEG AND SECURE IT LOOSELY WITH A BOLT. REPEAT FOR THE OTHER LEG AND SIDE FRAME.

  NOTE: THE 90 DEGREE FITTING ON THE LEGS SHOULD BE POINTING DOWN.
- ig(2ig) Loosely secure the cross support as shown with (1) bolt.
- 3 SECURE THE OTHER SIDE ASSEMBLY FROM STEP 1 WITH THE REMAINING BOLTS AS SHOWN. **NOTE**: THE BOLTS FROM ALL PREVIOUS STEPS SHOULD BE TIGHTENED NOW.
- (4) THREAD THE CASTERS INTO THE 90 DEGREE FITTINGS ON THE LEGS.
- (5) LOOSEN ALL (4) HAND WHEELS TO INSTALL THE HANG BARS AS SHOWN. TIGHTEN THE HANDWHEELS TO CLAMP THE HANG BARS AT THE DESIRED HEIGHTS.