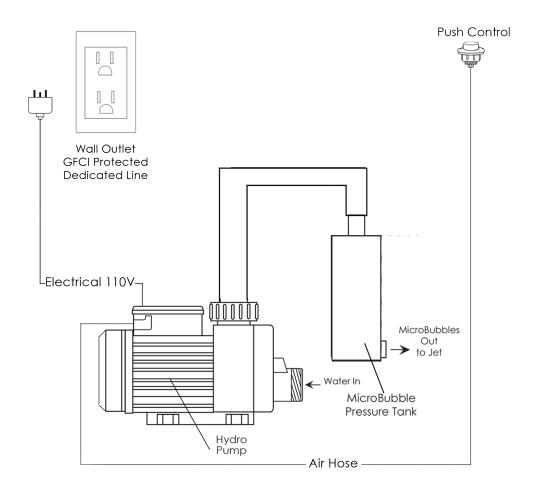

### Included Features - Solo

- 1. Acrylic Tub Shell:
  - Gloss White Finish
  - Fiberglass Reinforced
- 2. Stainless steel frame with leveling legs
- 3. Removable front apron
- 4. Acrylic end panel
- 5. MicroBubble Therapy System 10AMP 1200W
  - · On/Off Push Control
  - 1HP Pump
  - Pressure Vessel
  - Agitator Valve

### **Electrical Requirements:**

One (1) dedicated 120V electrical line with a 20AMP GFCI standard three prong outlet is required

## Package Jetting Information:

- 1. MicroBubble Therapy System 10AMP 1200W
  - 1HP Pump
  - Pressure Vessel
  - · Air Switch and one (1) jet
  - · Agitator Valve

## **Electrical Requirements:**

One (1) dedicated 120V electrical line with a 20AMP GFCI standard three prong outlet is required