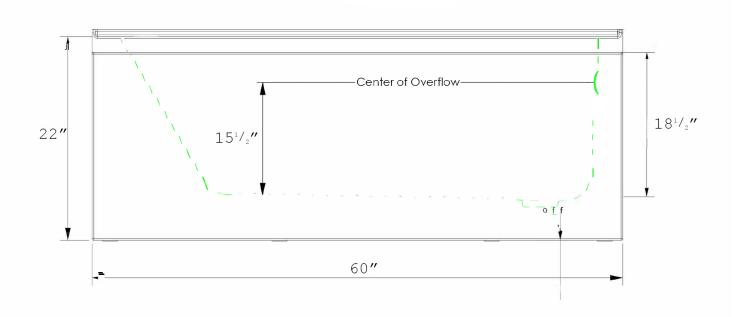

## Solo32

MB3260L (left side drain),

MB3260R (right side drain)

Actual Size: 32x60x22 Soaking Depth: 17 inches Shipping Size: 34x62x32 Shipping Weight: 240 lbs. Net Weight: 170 lbs. Water Capacity: 85 gal Occupied: 45-65 gal