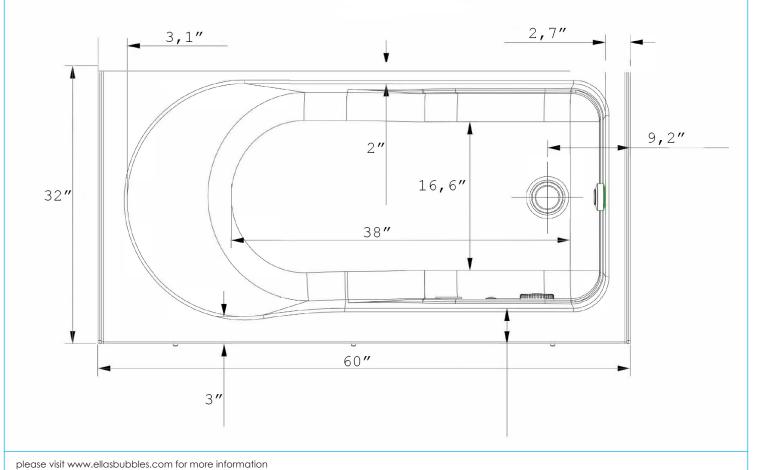

## Solo32

MB3260L (left side drain),

MB3260R (right side drain)

Actual Size: 32x60x22 Soaking Depth: 17 inches Shipping Size: 34x62x32 Shipping Weight: 240 lbs. Net Weight: 170 lbs. Water Capacity: 85 gal Occupied: 45-65 gal