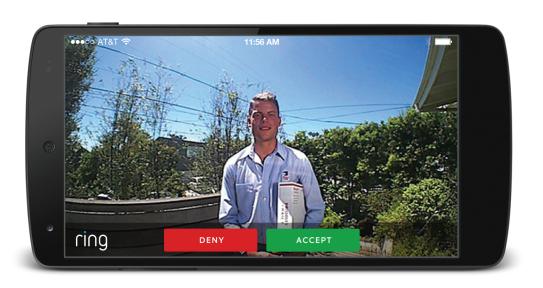

## **MOBILE ACCESS**

Receive instant alerts when someone rings your doorbell or motion is detected, via the free  $Ring^{TM}$  app (iOS(R) and Android M). See and speak with visitors from anywhere using your smartphone, and watch recorded footage anytime (with Cloud Recording).

#### TWO - WAY TALK

Seemlessly speak with anyone at your door via the built-in speakers and microphone.

#### MOTION DETECTION

Motion sensors activate the camera and trigger instant mobile alerts when movement is detected.