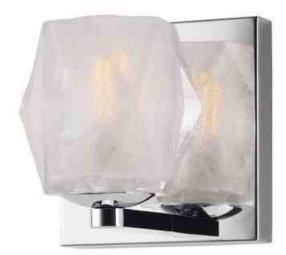

### PRODUCT DESCRIPTION

Faceted heavy glass of Clear Ice has a 3 dimensional illusion as well as a shimmering appearance when illuminated by high powered LED lamps included. Polished Chrome frames complete this sharp contemporary look in bath vanity lighting.

### **FINISHES OPTION**

Polished Chrome PC

## GLASS

Clear Ice CI