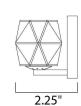

4.75"

### **MEASUREMENTS**

DIMENSION : 4.75" W x 4.75" H x 4.75" Ext

MAX OAH : 4.75" W x 4.75" H

HANGING WEIGHT : 2.2 lb