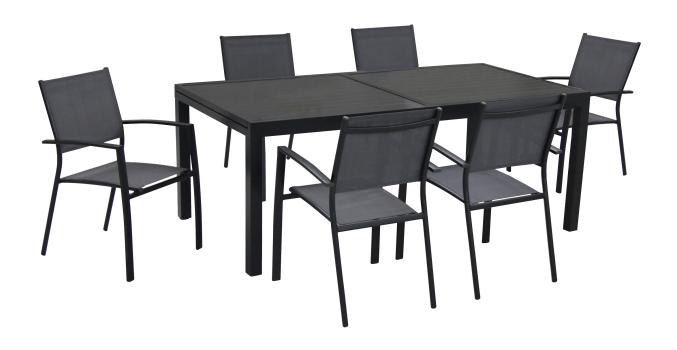

## **Nova 7-Piece Dining Set**

Express your sense of style with the cool and comfortable 7-Piece Dining Set from the Nova Collection. This modern set includes a premium rectangular table and six sling-back dining chairs that are designed for year-long comfort.

The cool grey tones omit a contemporary vibe that blends seamlessly in any location. The chairs are stack-able for compact storage and are a breeze to clean and maintain. The weather and wear are no match for this dining set's unprecedented all-weather construction. Both inviting and sophisticated, the set's slim design will create a charming dining space in any outdoor setting.

- 7-Piece Dining Set from the Nova Collection
- Set includes a large dining table and six dining chairs
- Premium aluminum frames
- Chairs stack for compact storage
- Durable PVC sling fabric
- Easy to clean and maintain
- Built with premium, all-weather materials
- Fabric Color: Grey