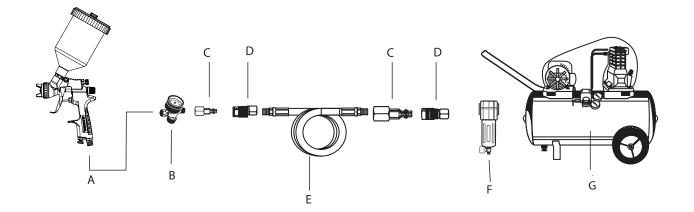

## Installation

## **2** Connecting to the air supply

- Always use clean dry air. Excessive moisture and dirt will greatly reduce the life of any air motor. We recommend the installation of an in-line filter-regulator as close to the tool as possible.
- Ensure all hoses and fittings are the correct size and secured tightly.

**WARNING:** Lubricators should not be used with spray guns. The use of an inline lubricator will damage the paint finish.

5

HUSKYTOOLS.COM