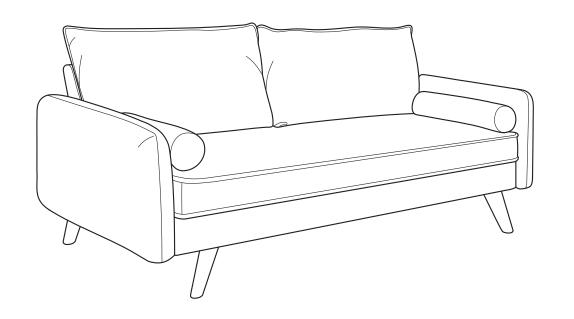

#### **WARNING**

- This product has been designed for seating three (3) average adults. To prevent injury and damage to this unit, PROHIBIT jumping on it.
- This product is designed for home use and not intended for commercial use.
- Children under the age of 5, small infants and babies should not sleep alone on this product for safety reasons.
- Recommended # of people needed for handling: 2 (however it is always better to have an extra hand.)
- THIS INSTRUCTION BOOKLET CONTAINS IMPORTANT SAFETY INFORMATION. PLEASE READ AND KEEP FOR FUTURE REFERENCE.