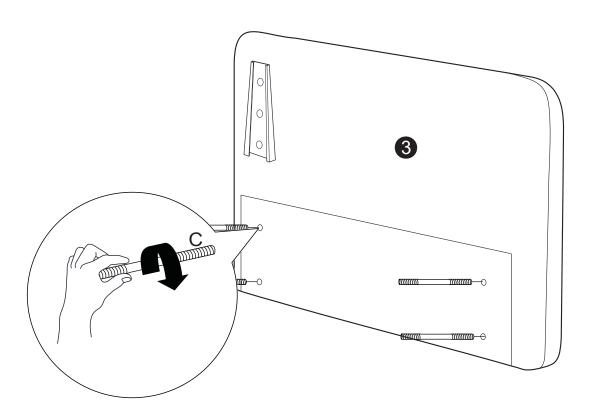

ave your assembly manual ready.

#### **WARNING**

- This product has been designed for seating three (3) average adults. To prevent injury and damage to this unit, PROHIBIT jumping on it.
- This product is designed for home use and not intended for commercial use.
- Children under the age of 5, small infants and babies should not sleep alone on this product for safety reasons.
- Recommended # of people needed for handling: 2 (however it is always better to have an extra hand.)
- THIS INSTRUCTION BOOKLET CONTAINS IMPORTANT SAFETY INFORMATION. PLEASE READ AND KEEP FOR FUTURE REFERENCE.





Backrest QTY:1









Back Cushions QTY:2

QTY:2

Leg QTY:4

#### **HARDWARE**







E Washer Φ20 x Φ8mm QTY: 8 PCS



Nut M8 QTY: 8 PCS



G Washer Φ17 x Φ8mm QTY: 4 PCS

### Step 1:



# Step 2:





Step 3:





### Step 5:



## Step 6:









#### INSTALLATION COMPLETE: