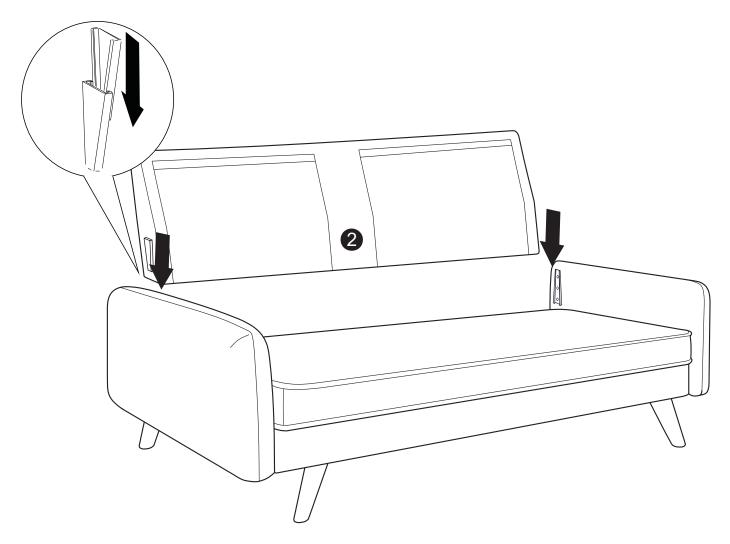

dy.

#### **WARNING**

- This product has been designed for seating three (3) average adults. To prevent injury and damage to this unit, PROHIBIT jumping on it.
- This product is designed for home use and not intended for commercial use.
- Children under the age of 5, small infants and babies should not sleep alone on this product for safety reasons.
- Recommended # of people needed for handling: 2 (however it is always better to have an extra hand.)
- THIS INSTRUCTION BOOKLET CONTAINS IMPORTANT SAFETY INFORMATION. PLEASE READ AND KEEP FOR FUTURE REFERENCE.





Backrest QTY:1









Back Cushions QTY:2

QTY:2

Leg QTY:4

#### **HARDWARE**







E Washer Φ20 x Φ8mm QTY: 8 PCS



Nut M8 QTY: 8 PCS



G Washer Φ17 x Φ8mm QTY: 4 PCS

### Step 1:



# Step 2:





Step 3:





### Step 5:



## Step 6:









#### INSTALLATION COMPLETE: