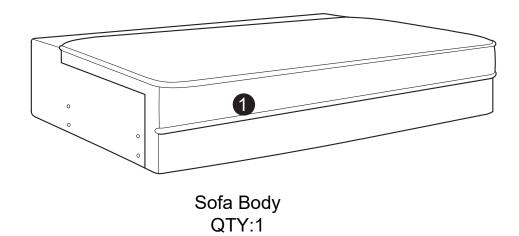

ividual stores do not stock parts.

If a part is missing or damaged, call our toll - free customer service line.

Need parts or assistance?

Please call:

866-626-7826

For prompt, reliable service; please have your assembly manual ready.

#### **WARNING**

- This product has been designed for seating three (3) average adults. To prevent injury and damage to this unit, PROHIBIT jumping on it.
- This product is designed for home use and not intended for commercial use.
- Children under the age of 5, small infants and babies should not sleep alone on this product for safety reasons.
- Recommended # of people needed for handling: 2 (however it is always better to have an extra hand.)
- THIS INSTRUCTION BOOKLET CONTAINS IMPORTANT SAFETY INFORMATION. PLEASE READ AND KEEP FOR FUTURE REFERENCE.





Backrest QTY:1









Back Cushions QTY:2

QTY:2

Leg QTY:4

#### **HARDWARE**







E Washer Φ20 x Φ8mm QTY: 8 PCS



Nut M8 QTY: 8 PCS



G Washer Φ17 x Φ8mm QTY: 4 PCS

### Step 1:



# Step 2:





Step 3:





### Step 5:



## Step 6:









#### INSTALLATION COMPLETE: