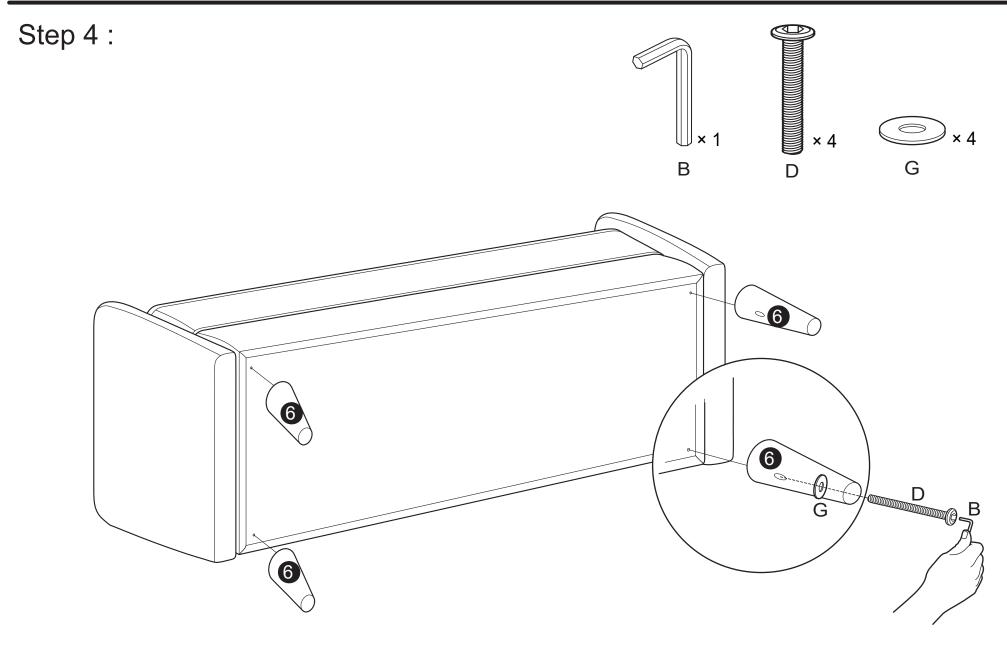

mbly manual ready.

#### **WARNING**

- This product has been designed for seating three (3) average adults. To prevent injury and damage to this unit, PROHIBIT jumping on it.
- This product is designed for home use and not intended for commercial use.
- Children under the age of 5, small infants and babies should not sleep alone on this product for safety reasons.
- Recommended # of people needed for handling: 2 (however it is always better to have an extra hand.)
- THIS INSTRUCTION BOOKLET CONTAINS IMPORTANT SAFETY INFORMATION. PLEASE READ AND KEEP FOR FUTURE REFERENCE.





Backrest QTY:1









Back Cushions QTY:2

QTY:2

Leg QTY:4

#### **HARDWARE**







E Washer Φ20 x Φ8mm QTY: 8 PCS



Nut M8 QTY: 8 PCS



G Washer Φ17 x Φ8mm QTY: 4 PCS

### Step 1:



# Step 2:





Step 3:





### Step 5:



## Step 6:









#### INSTALLATION COMPLETE: