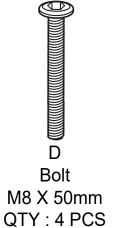

#### **HARDWARE**

E Washer Φ20 x Φ8mm QTY: 8 PCS

Nut M8 QTY: 8 PCS

G Washer Φ17 x Φ8mm QTY: 4 PCS