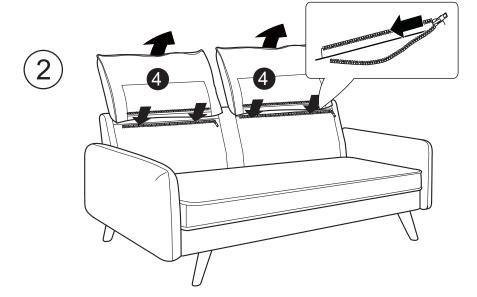

ING**

- This product has been designed for seating three (3) average adults. To prevent injury and damage to this unit, PROHIBIT jumping on it.
- This product is designed for home use and not intended for commercial use.
- Children under the age of 5, small infants and babies should not sleep alone on this product for safety reasons.
- Recommended # of people needed for handling: 2 (however it is always better to have an extra hand.)
- THIS INSTRUCTION BOOKLET CONTAINS IMPORTANT SAFETY INFORMATION. PLEASE READ AND KEEP FOR FUTURE REFERENCE.





Backrest QTY:1









Back Cushions QTY:2

QTY:2

Leg QTY:4

#### **HARDWARE**







E Washer Φ20 x Φ8mm QTY: 8 PCS



Nut M8 QTY: 8 PCS



G Washer Φ17 x Φ8mm QTY: 4 PCS

### Step 1:



# Step 2:





Step 3:





### Step 5:



## Step 6:









#### INSTALLATION COMPLETE: