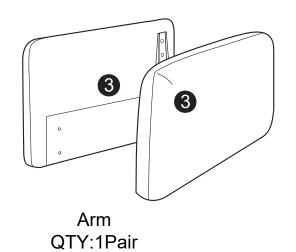

t stock parts.

If a part is missing or damaged, call our toll - free customer service line.

Need parts or assistance?

Please call:

866-626-7826

For prompt, reliable service; please have your assembly manual ready.

#### **WARNING**

- This product has been designed for seating three (3) average adults. To prevent injury and damage to this unit, PROHIBIT jumping on it.
- This product is designed for home use and not intended for commercial use.
- Children under the age of 5, small infants and babies should not sleep alone on this product for safety reasons.
- Recommended # of people needed for handling: 2 (however it is always better to have an extra hand.)
- THIS INSTRUCTION BOOKLET CONTAINS IMPORTANT SAFETY INFORMATION. PLEASE READ AND KEEP FOR FUTURE REFERENCE.





Backrest QTY:1









Back Cushions QTY:2

QTY:2

Leg QTY:4

#### **HARDWARE**







E Washer Φ20 x Φ8mm QTY: 8 PCS



Nut M8 QTY: 8 PCS



G Washer Φ17 x Φ8mm QTY: 4 PCS

### Step 1:



# Step 2:





Step 3:





### Step 5:



## Step 6:









#### INSTALLATION COMPLETE: