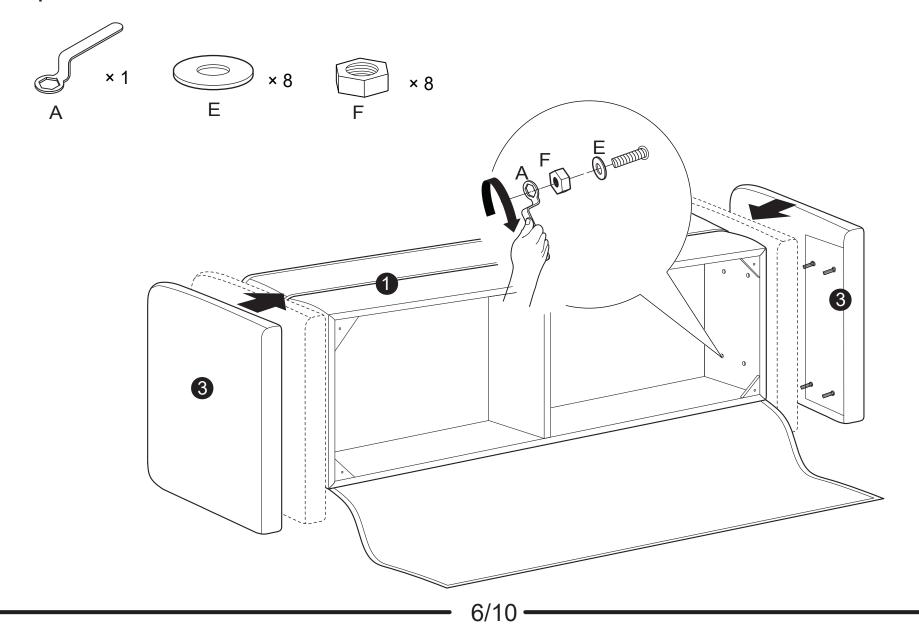

sembly manual ready.

#### **WARNING**

- This product has been designed for seating three (3) average adults. To prevent injury and damage to this unit, PROHIBIT jumping on it.
- This product is designed for home use and not intended for commercial use.
- Children under the age of 5, small infants and babies should not sleep alone on this product for safety reasons.
- Recommended # of people needed for handling: 2 (however it is always better to have an extra hand.)
- THIS INSTRUCTION BOOKLET CONTAINS IMPORTANT SAFETY INFORMATION. PLEASE READ AND KEEP FOR FUTURE REFERENCE.





Backrest QTY:1









Back Cushions QTY:2

QTY:2

Leg QTY:4

#### **HARDWARE**







E Washer Φ20 x Φ8mm QTY: 8 PCS



Nut M8 QTY: 8 PCS



G Washer Φ17 x Φ8mm QTY: 4 PCS

### Step 1:



# Step 2:





Step 3:





### Step 5:



## Step 6:









#### INSTALLATION COMPLETE: