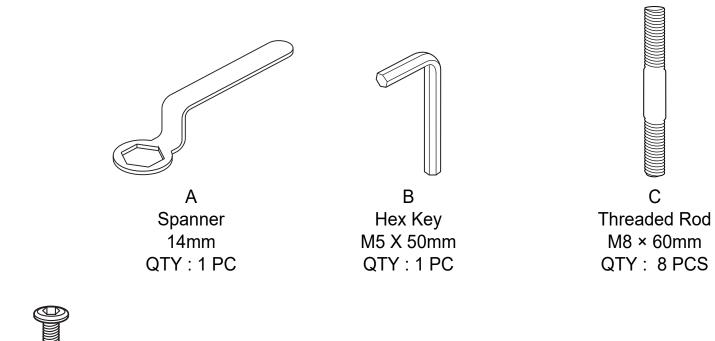

ree customer service line.

Need parts or assistance?

Please call:

866-626-7826

For prompt, reliable service; please have your assembly manual ready.

#### **WARNING**

- This product has been designed for seating three (3) average adults. To prevent injury and damage to this unit, PROHIBIT jumping on it.
- This product is designed for home use and not intended for commercial use.
- Children under the age of 5, small infants and babies should not sleep alone on this product for safety reasons.
- Recommended # of people needed for handling: 2 (however it is always better to have an extra hand.)
- THIS INSTRUCTION BOOKLET CONTAINS IMPORTANT SAFETY INFORMATION. PLEASE READ AND KEEP FOR FUTURE REFERENCE.





Backrest QTY:1









Back Cushions QTY:2

QTY:2

Leg QTY:4

#### **HARDWARE**







E Washer Φ20 x Φ8mm QTY: 8 PCS



Nut M8 QTY: 8 PCS



G Washer Φ17 x Φ8mm QTY: 4 PCS

### Step 1:



# Step 2:





Step 3:





### Step 5:



## Step 6:









#### INSTALLATION COMPLETE: