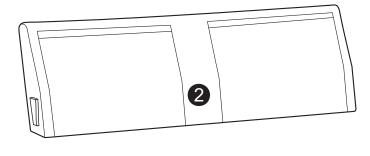

idual stores do not stock parts.

If a part is missing or damaged, call our toll - free customer service line.

Need parts or assistance?

Please call:

866-626-7826

For prompt, reliable service; please have your assembly manual ready.

#### **WARNING**

- This product has been designed for seating three (3) average adults. To prevent injury and damage to this unit, PROHIBIT jumping on it.
- This product is designed for home use and not intended for commercial use.
- Children under the age of 5, small infants and babies should not sleep alone on this product for safety reasons.
- Recommended # of people needed for handling: 2 (however it is always better to have an extra hand.)
- THIS INSTRUCTION BOOKLET CONTAINS IMPORTANT SAFETY INFORMATION. PLEASE READ AND KEEP FOR FUTURE REFERENCE.





Backrest QTY:1









Back Cushions QTY:2

QTY:2

Leg QTY:4

#### **HARDWARE**







E Washer Φ20 x Φ8mm QTY: 8 PCS



Nut M8 QTY: 8 PCS



G Washer Φ17 x Φ8mm QTY: 4 PCS

### Step 1:



# Step 2:





Step 3:





### Step 5:



## Step 6:









#### INSTALLATION COMPLETE: