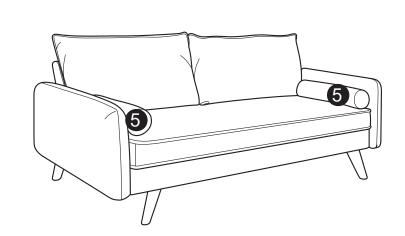

*

- This product has been designed for seating three (3) average adults. To prevent injury and damage to this unit, PROHIBIT jumping on it.
- This product is designed for home use and not intended for commercial use.
- Children under the age of 5, small infants and babies should not sleep alone on this product for safety reasons.
- Recommended # of people needed for handling: 2 (however it is always better to have an extra hand.)
- THIS INSTRUCTION BOOKLET CONTAINS IMPORTANT SAFETY INFORMATION. PLEASE READ AND KEEP FOR FUTURE REFERENCE.





Backrest QTY:1









Back Cushions QTY:2

QTY:2

Leg QTY:4

#### **HARDWARE**







E Washer Φ20 x Φ8mm QTY: 8 PCS



Nut M8 QTY: 8 PCS



G Washer Φ17 x Φ8mm QTY: 4 PCS

### Step 1:



# Step 2:





Step 3:





### Step 5:



## Step 6:









#### INSTALLATION COMPLETE: