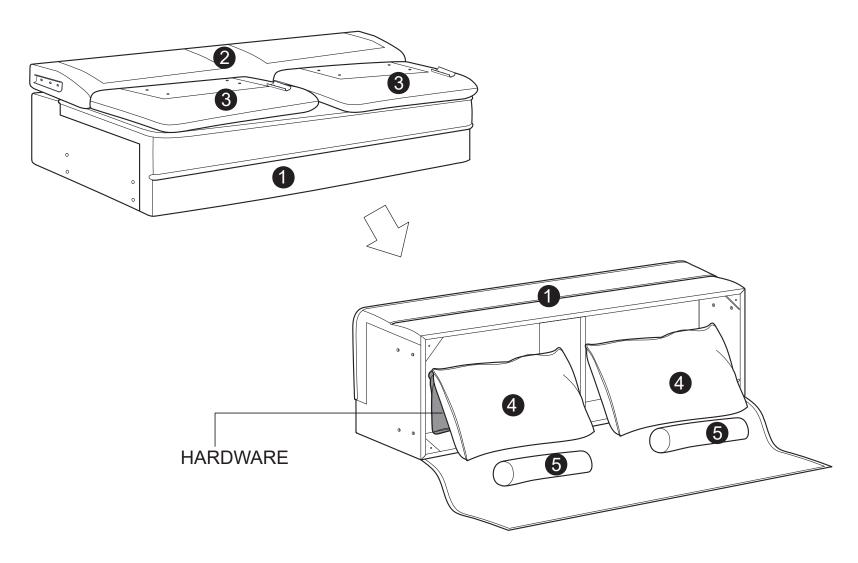

rvice; please have your assembly manual ready.

#### **WARNING**

- This product has been designed for seating three (3) average adults. To prevent injury and damage to this unit, PROHIBIT jumping on it.
- This product is designed for home use and not intended for commercial use.
- Children under the age of 5, small infants and babies should not sleep alone on this product for safety reasons.
- Recommended # of people needed for handling: 2 (however it is always better to have an extra hand.)
- THIS INSTRUCTION BOOKLET CONTAINS IMPORTANT SAFETY INFORMATION. PLEASE READ AND KEEP FOR FUTURE REFERENCE.





Backrest QTY:1









Back Cushions QTY:2

QTY:2

Leg QTY:4

#### **HARDWARE**







E Washer Φ20 x Φ8mm QTY: 8 PCS



Nut M8 QTY: 8 PCS



G Washer Φ17 x Φ8mm QTY: 4 PCS

### Step 1:



# Step 2:





Step 3:





### Step 5:



## Step 6:









#### INSTALLATION COMPLETE: