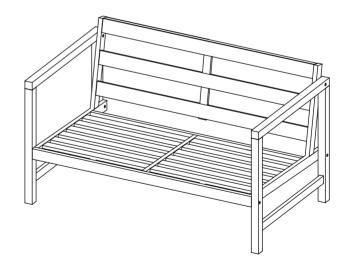

outdoor furniture indoors or cover well when not in use. Remove wooden furniture from standing water. Dust regularly with small brush or vacuum Spills should be taken care of immediately before they harden or stain with a slightly dampened sponge.

## SAFAVIEH OUTDOOR

#### NOTICE

- \* Please make sure that you have all parts indicated before you begin assembly of this item
- \* This item should be assembled on a soft surface to prevent scratching the finish during assembly
- \* This item may require periodic tightening

#### PIECE PICTURE QUANTITY DESCRIPTION Leg Frame А 2X Seat frame 1X B **Back Frame** 1X С Screw 4X D Allen bolt - ) 4X Е F Allen key 1X LG5 Н 2X Allen key LG4

#### Part List and Hardware List

#### Model# PAT7030

#### Product Dimensions:50.39" W x 28.74" D x 28.54" H



#### PREPARATION

Before beginning assembly of product, make sure all parts are present. Compare parts with package contents list and hardware contents list. If any part is missing or damaged, do not attempt to assemble the product.

Estimated Assembly Time: 20 minutes.

Tools Required for Assembly (included): Allen Key

3 2 Ē  $\bigcirc$ Step 3 Step 1 Step 2 Attached Leg frame (A) to (B),(C).Using Attached Leg frame (A) to (B),(C).Using Attached seat frame (B) to (C). Using Screw (E) Screw(D) tighten by (F), and Bolt (E) Screw(D) tighten by (F), and Bolt (E) tighten by (F). tighten by (H). tighten by (H).

#### CARE AND MAINTENANCE

Store outdoor furniture indoors or cover well when not in use. Remove wooden furniture from standing water. Dust regularly with small brush or vacuum Spills