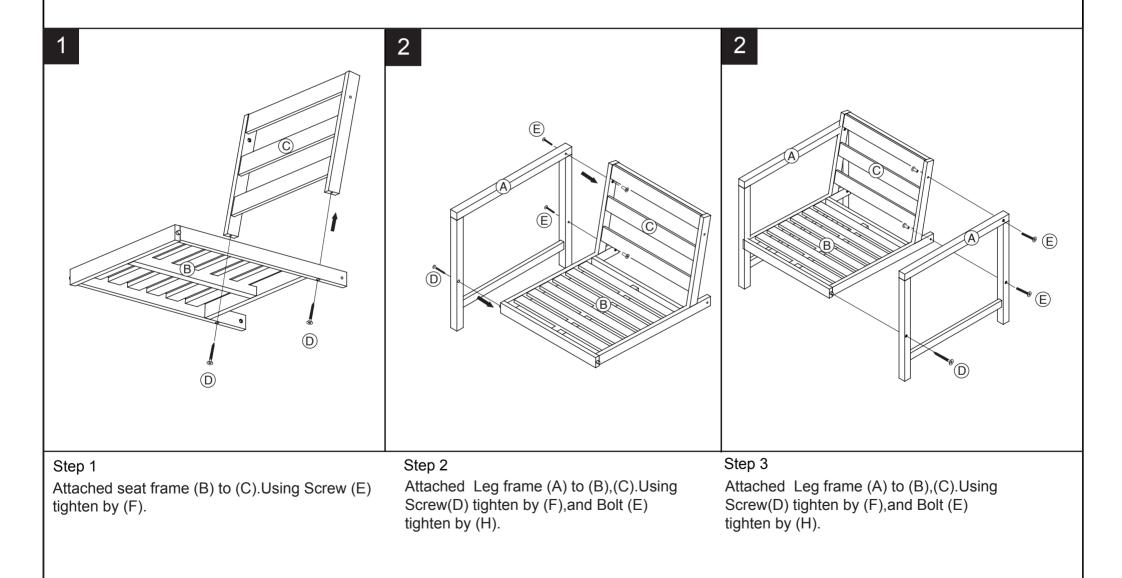

Estimated Assembly Time: 20 minutes.

Tools Required for Assembly (included): Allen Key

3 2 Ē  $\bigcirc$ Step 3 Step 1 Step 2 Attached Leg frame (A) to (B),(C).Using Attached Leg frame (A) to (B),(C).Using Attached seat frame (B) to (C). Using Screw (E) Screw(D) tighten by (F), and Bolt (E) Screw(D) tighten by (F), and Bolt (E) tighten by (F). tighten by (H). tighten by (H).