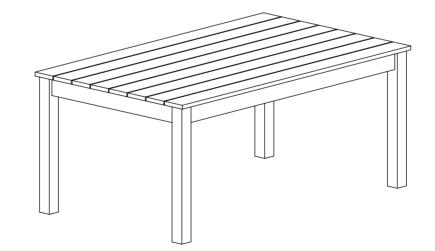

sponge.

# SAFAVIEH

#### NOTICE

- \* Please make sure that you have all parts indicated before you begin assembly of this item
- \* This item should be assembled on a soft surface to prevent scratching the finish during assembly
- \* This item may require periodic tightening

#### Part List and Hardware List

| PIECE | DESCRIPTION     | PICTURE            | QUANTITY |
|-------|-----------------|--------------------|----------|
| A     | Top Frame table |                    | 1X       |
| В     | Leg             |                    | 4X       |
| С     | Allen bolt L    | ၍ <u></u><br>M8X60 | 4X       |
| D     | Washer          | M8.5/20X2          | 4X       |
| E     | Allen key       | LG4                | 1X       |

Model# PAT7030

Product Dimensions:23,6" W x 39.37" D x 16.92" H



#### PREPARATION

Before beginning assembly of product, make sure all parts are present. Compare parts with package contents list and hardware contents list. If any part is missing or damaged, do not attempt to assemble the product.

Estimated Assembly Time: 10 minutes.

Tools Required for Assembly (included): Allen Key

1



Step 1

Attach legs (B) to top frame table (A).Using allen bolts (C) and insert washer (D) tighten with allen key (E).