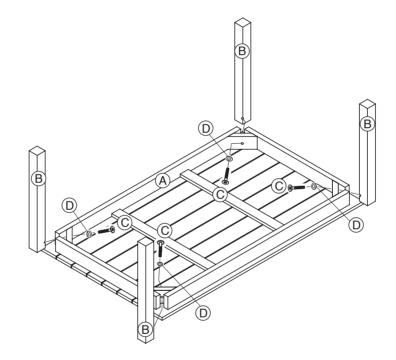

#### Part List and Hardware List

| PIECE | DESCRIPTION     | PICTURE            | QUANTITY |
|-------|-----------------|--------------------|----------|
| A     | Top Frame table |                    | 1X       |
| В     | Leg             |                    | 4X       |
| С     | Allen bolt L    | ၍ <u></u><br>M8X60 | 4X       |
| D     | Washer          | M8.5/20X2          | 4X       |
| E     | Allen key       | LG4                | 1X       |

Model# PAT7030

Product Dimensions:23,6" W x 39.37" D x 16.92" H

Estimated Assembly Time: 10 minutes.

Tools Required for Assembly (included): Allen Key

1

Step 1

Attach legs (B) to top frame table (A).Using allen bolts (C) and insert washer (D) tighten with allen key (E).