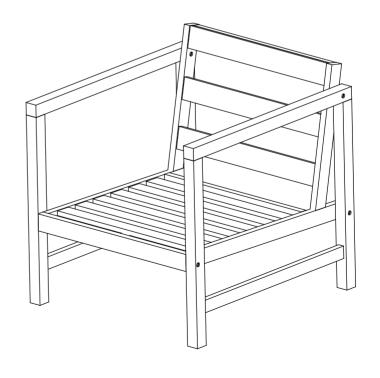

UTDOOR

### NOTICE

- \* Please make sure that you have all parts indicated before you begin assembly of this item
- \* This item should be assembled on a soft surface to prevent scratching the finish during assembly
- \* This item may require periodic tightening

| PIECE | DESCRIPTION | PICTURE    | QUANTITY |
|-------|-------------|------------|----------|
| А     | Leg Frame   |            | 2X       |
| В     | Seat frame  |            | 1X       |
| С     | Back Frame  |            | 1X       |
| D     | Screw       | Ø<br>M7x70 | 4X       |
| E     | Allen bolt  | ) <b></b>  | 4X       |
| F     | Allen key   | LG5        | 1X       |
| н     | Allen key   | LG4        | 2X       |

#### Part List and Hardware List

#### Model# PAT7030 Product Dimensions:26.8" W x 32.3" D x 34.7" H



#### PREPARATION

Before beginning assembly of product, make sure all parts are present. Compare parts with package contents list and hardware contents list. If any part is missing or damaged, do not attempt to assemble the product.

Estimated Assembly Time: 20 minutes.

Tools Required for Assembly (included): Allen Key



#### CARE AND MAINTENANCE

Store outdoor furniture indoors or cover well when not in use. Remove wooden furniture from standing water. Dust regularly with small brush or vacuum Spills should be taken care of immediately before they harden or stain with a slightly dampened sponge.

# SAFAVIEH

#### NOTICE

- \* Please make sure that you have all parts indicated before you begin assembly of this item
- \* This item should be assembled on a soft surface to prevent scratch