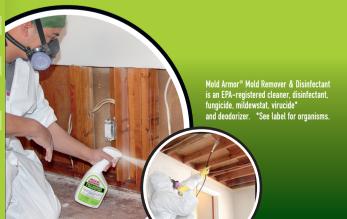

# **EPA REGISTERED MOLD REMOVER** & DISINFECTANT

Removes & Inhibits Mold and its odors

Kills 99.9% of Household **Bacteria & Viruses** 

Ready-To-Use Formula

**EPA**—registered fungicide, mildewstat. virucide. and disinfectant

Contains no abrasives. bleach or harsh acids

**Use with project sprayers & foggers** 

Use in hospitals, nursing homes, whirlpools, hotels, institutional, schools, veterinary, restaurant, meat & poultry plants, athletic surfaces & homes