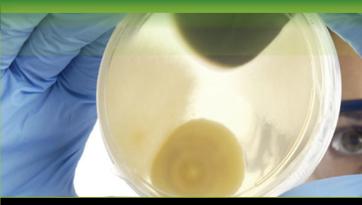

#### **DO IT YOURSELF TEST KIT**

Tests for the presence of mold within 48 hours

- 3 Ways:
- 1 Indoor Air Quality test method tests the indoor air for mold spores
- 2 Air Conditioning & Heating sampling method tests the air from a forced air heating and air conditioning unit
- (3) Surface Sampling testing method is used if mold is already growing and want to know the type of mold it is
  - Optional mail-in lab analysis (\$40). Mold sample sent to accredited lab for analysis. Results within 3 weeks.
     Complete information & prepaid mail-in card enclosed