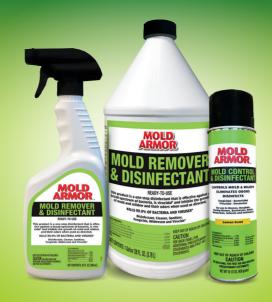

# **MOLD REMOVER** & DISINFECTANT

www.moldarmor.co

- Removes and Inhibits Mold & Mildew
- Kills 99.9% of Bacteria & Viruses
- One-Step formula Saves Time & Money
- Contains no abrasives, bleach or harsh acids

# **EPA REGISTERED MOLD REMOVER** & DISINFECTANT

Removes & Inhibits Mold and its odors

Kills 99.9% of Household **Bacteria & Viruses** 

Ready-To-Use Formula

**EPA**—registered fungicide, mildewstat. virucide. and disinfectant

Contains no abrasives. bleach or harsh acids

**Use with project sprayers & foggers** 

Use in hospitals, nursing homes, whirlpools, hotels, institutional, schools, veterinary, restaurant, meat & poultry plants, athletic surfaces & homes

## **Ready to Use Products:**

FG552 32 oz. **Trigger Spray Great for** smaller jobs!

2.5 Gallon **Great for** bigger jobs!

**Know exactly what** you are up against!