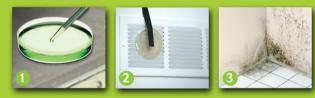

#### **DO IT YOURSELF TEST KIT**

Tests for the presence of mold within 48 hours

- 3 Ways:
- 1 Indoor Air Quality test method tests the indoor air for mold spores
- 2 Air Conditioning & Heating sampling method tests the air from a forced air heating and air conditioning unit
- (3) Surface Sampling testing method is used if mold is already growing and want to know the type of mold it is
  - Optional mail-in lab analysis (\$40). Mold sample sent to accredited lab for analysis. Results within 3 weeks.
     Complete information & prepaid mail-in card enclosed