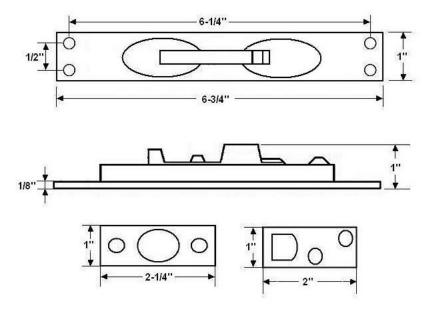

#### **Dimensions:**

• Face: 1" x 6-3/4"

• Rod Length: 11-3/4" with Brass Plunger

• Throw: 1"

- Weight: 12 oz.
- Two Strikes:
  - $\rightarrow$  2" x 1"
  - $\rightarrow$  2-1/4" x 1"

Dimensions are for reference use only.
For exact dimensions, please measure actual part.