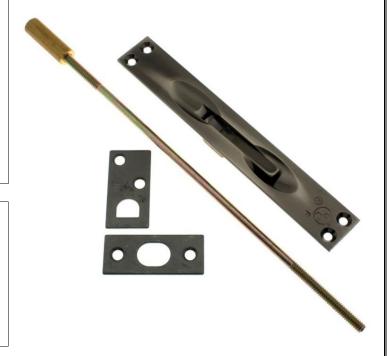

# Product Data Sheet Premium Grade Solid Brass Extension Flush Bolt Item# 11020

### **Product Description & Features:**

The idh by St. Simons Solid Brass Extension Flush Bolt is the perfect finishing touch for your door. It can be used for both hollow metal doors and wooden doors, and features a 12-inch extension rod and sturdy 100% solid brass plunger. Keep your home secure and stylish with this smooth operating latch. Demand Quality. Demand idh.