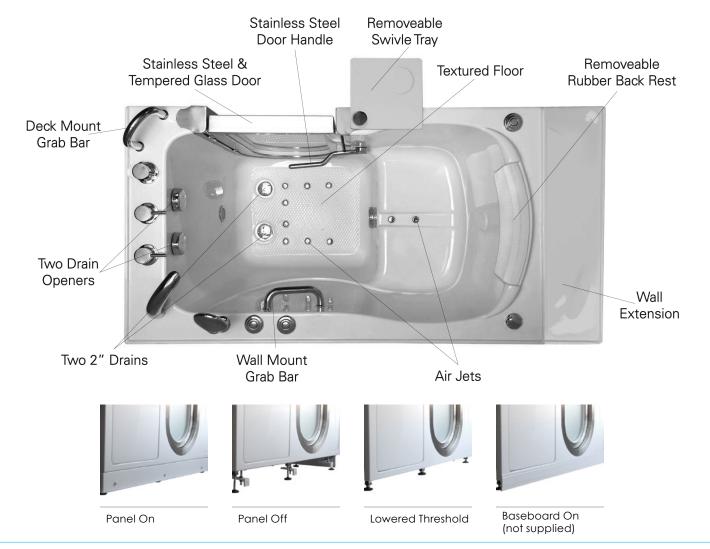

#### **Included Features**

Tub Shell - Acrylic Tub Shell:

- High quality cast acrylic
- Excellent color uniformity
- High gloss white finish
- Fiberglass reinforced
- 1. Stainless Steel Frame
- 2. Low threshold step in 8" with the option to lower to 5"
- 3. Seat Width: 21.75"
- 4. Eight (8) adjustable heavy duty leveling legs
- 5. Stainless steel and tempered glass door, door frame and door seal gasket
- 6. Removable door for easy cleaning
- 7. Deck mount safety grab bar
- 8. Removable rubber back support (white)
- 9. Unique removable swivel tray (Patented)
- 10. MicroBubble Therapy System
  - 1HP Pump (10 amp)
  - Pressure Vessel
  - Air Switch
  - Agitator Valve
- 11. Two (2) front, one (1) toe kick and one (1) side removable access panels
- 12. Wall extension kit to fit in standard 60" opening

13. Five-piece thermostatic faucet set

- •Thermostatic control valve
- •Two (2) 2-way diverters with extension handles
- Pull out, hand held, chrome plated shower with 5 ft. retractable stainless steel braided hose
- 14. Air Massage System (8.1amp) (970w)
- Sixteen (16) therapeutic air massage jets with blackflow valve
- Variable Speed Pump with Auto Purge

#### **Plumbing**

- Two (2) x 2" floor drains with 2 overflows and 2 ADA compliant stainless steel cable operated openers with extension handles
- Drainage time +/- 80 seconds to overflow
- Two (2) PVC 2" drain elbows with 2" opening