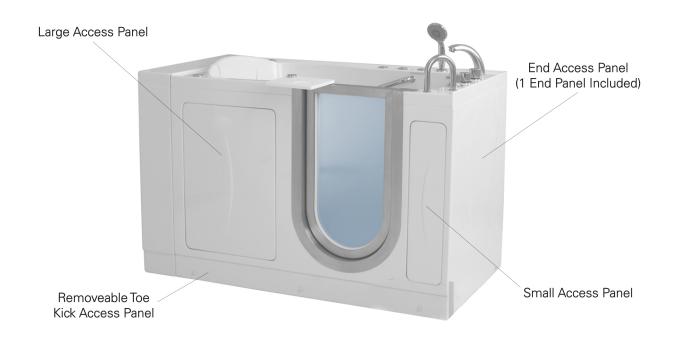

#### **Included Features**

Tub Shell - Acrylic Tub Shell:

- High quality cast acrylic
- Excellent color uniformity
- High gloss white finish
- Fiberglass reinforced
- 1. Stainless Steel Frame
- 2. Low threshold step in 8" with the option to lower to 5"
- 3. Seat Width: 21.75"
- 4. Eight (8) adjustable heavy duty leveling legs
- 5. Stainless steel and tempered glass door, door frame and door seal gasket
- 6. Removable door for easy cleaning
- 7. Deck mount safety grab bar
- 8. Removable rubber back support (white)
- 9. Unique removable swivel tray (Patented)
- 10. MicroBubble Therapy System
  - 1HP Pump (10 amp)
  - Pressure Vessel
  - Air Switch
  - Agitator Valve
- 11. Two (2) front, one (1) toe kick and one (1) side removable access panels
- 12. Wall extension kit to fit in standard 60" opening