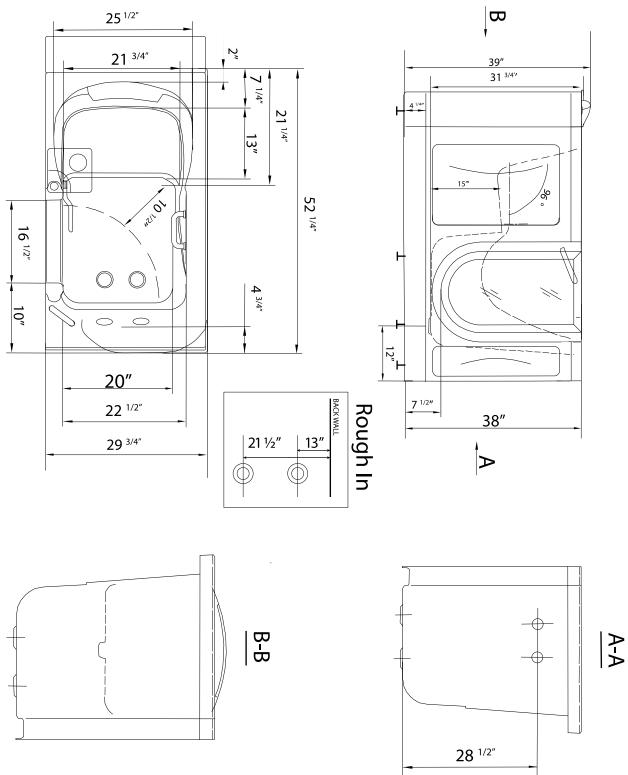

## Elite Air+MicroBubble Walk In Bathtub

AM3107 Left Hand Door

AM3108 Right Hand Door

#### **Specifications**

Actual Size: 29.75" W x 52.25" L x 38" H Shipping Size: 34" W x 57" L x 46" H

Shipping Weight: 250 lbs. Net Weight: 150 lbs. Water Capacity:

80 gal. US (unoccupied) 45-65 gal. US (occupied)

# Elite Air+MicroBubble Walk In Bathtub

\*Right hand door and drain shown