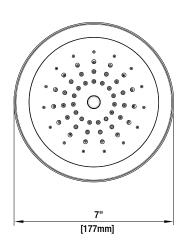

# INSTALLATION DIMENSIONS

Glacier Bay reserves the right to make changes in specifications and materials and to change and discontinue models, both without notice or obligation. Dimensions are for reference only.

## **FEATURES**

- · Water Power LED Lighted Showerhead
- 7" Spray face
- · 1/2-14NPSM Connection
- 1.8GPM Flow Rate
- · Easy Installation