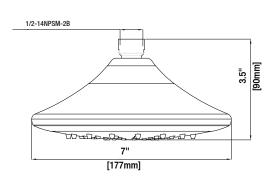

# INSTALLATION DIMENSIONS

Glacier Bay reserves the right to make changes in specifications and materials and to change and discontinue models, both without notice or obligation. Dimensions are for reference only.

## **FEATURES**

- · Water Power LED Lighted Showerhead
- 7" Spray face
- · 1/2-14NPSM Connection
- 1.8GPM Flow Rate
- · Easy Installation