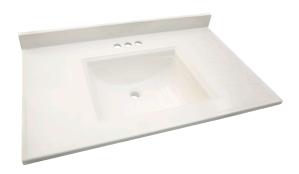

## Camilla Centerset Vanity Top 61" Solid White

## **SPECIFICATIONS**

MATERIAL: Cultured Marble

TOOLS NEEDED FOR INSTALLATION: 100% silicone

**ASSEMBLED DIMENSIONS:**  $12.5" H \times 61" L \times 22" D$ 

**ASSEMBLED WEIGHT:** 95 lbs.

**FAUCET TYPE:** Lav Centerset

NUMBER OF MOUNTING HOLES:

**BOWL MATERIAL:** Cultured Marble

**BACK SPLASH INCLUDED:** Yes

COLOR: Solid White

NUMBER OF BOWLS:

**BOWL DIMENSIONS:**  $8.75" H \times 18.5" W \times 14" D$ 

**BOWL SHAPE:** Rectangle 0.95" SINK THICKNESS: **MOUNTING TYPE:** Integrated