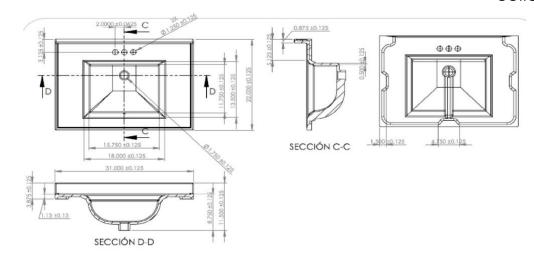

## **SPECIFICATIONS**

MATERIAL: Cultured Marble

TOOLS NEEDED FOR INSTALLATION: 100% silicone

**ASSEMBLED DIMENSIONS:**  $12.5" H \times 61" L \times 22" D$ 

**ASSEMBLED WEIGHT:** 95 lbs.

**FAUCET TYPE:** Lav Centerset

NUMBER OF MOUNTING HOLES:

**BOWL MATERIAL:** Cultured Marble

**BACK SPLASH INCLUDED:** Yes

COLOR: Solid White

NUMBER OF BOWLS:

**BOWL DIMENSIONS:**  $8.75" H \times 18.5" W \times 14" D$ 

**BOWL SHAPE:** Rectangle 0.95" SINK THICKNESS: **MOUNTING TYPE:** Integrated

**OVERFLOW HOLE:** Yes

**WARRANTY:** LEGAL FOR SALE IN CALIFORNIA: 5-Year limited warranty Yes

TYPE: JOB:

**ORDER CODE:** APPROVALS: