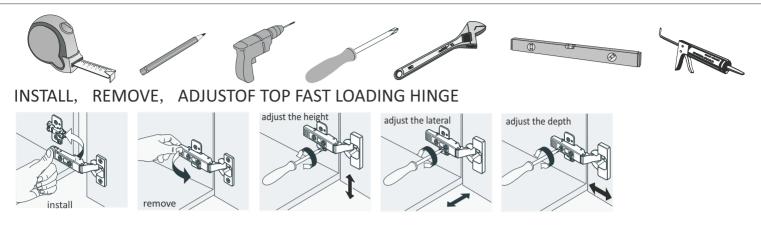

# MODEL: 713030

- Please check your product packaging to make sure the included accessories are in the "list of standard accessories". If any parts are missing, please contact your local dealer immediately.
- Do not allow any sharp objects to come in contact with the cabinet, as it will scratch the surface.
- Continuous and prolonged exposure to direct sunlight may cause discoloration to the wood.
- Do not put any hot appliances directly on or near the cabinet.
- Please avoid using cleaning products that contain bleach or ammonia.
- Wood surfaces should only be cleaned with wood care products such as soapy water or furniture polish.





## MAIN BODY PARTS







## INSTALLATION PARTS



#### **ERECTING TOOL**



#### DRAWER'S ADJUST



install

remove

## INSTALLATION INSTRUCTIONS