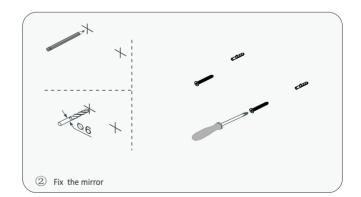

# MODEL: 713030

- Please check your product packaging to make sure the included accessories are in the "list of standard accessories". If any parts are missing, please contact your local dealer immediately.
- Do not allow any sharp objects to come in contact with the cabinet, as it will scratch the surface.
- Continuous and prolonged exposure to direct sunlight may cause discoloration to the wood.
- Do not put any hot appliances directly on or near the cabinet.
- Please avoid using cleaning products that contain bleach or ammonia.
- Wood surfaces should only be cleaned with wood care products such as soapy water or furniture polish.





## MAIN BODY PARTS







## INSTALLATION PARTS



#### **ERECTING TOOL**



#### DRAWER'S ADJUST



install

remove

## INSTALLATION INSTRUCTIONS