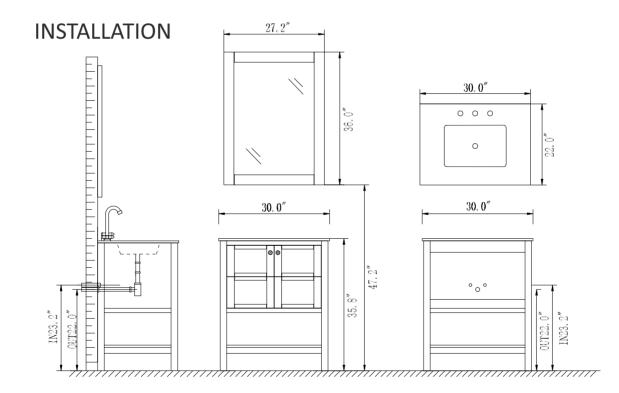

# MODEL: 713030

- Please check your product packaging to make sure the included accessories are in the "list of standard accessories". If any parts are missing, please contact your local dealer immediately.
- Do not allow any sharp objects to come in contact with the cabinet, as it will scratch the surface.
- Continuous and prolonged exposure to direct sunlight may cause discoloration to the wood.
- Do not put any hot appliances directly on or near the cabinet.
- Please avoid using cleaning products that contain bleach or ammonia.
- Wood surfaces should only be cleaned with wood care products such as soapy water or furniture polish.





## MAIN BODY PARTS







## INSTALLATION PARTS



#### **ERECTING TOOL**



#### DRAWER'S ADJUST



install

remove

## INSTALLATION INSTRUCTIONS