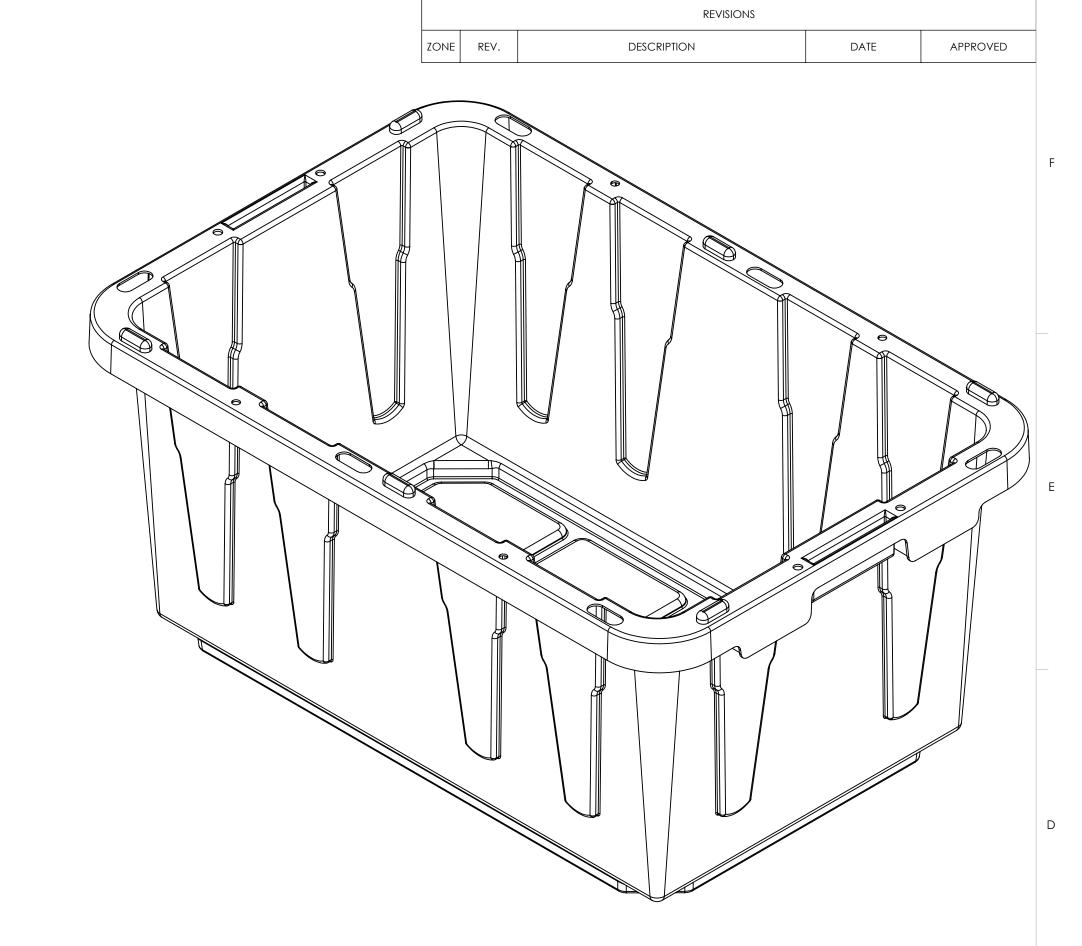

SECTION A-A SCALE 2:1

8

4

|                                                                                                                                                                                                                                               |             | ITEM    | ITEM NO.                                  |                                                       | DESCRIPTION  17 GALLON BIN |      |      |             | Weight         | QTY.       |
|-----------------------------------------------------------------------------------------------------------------------------------------------------------------------------------------------------------------------------------------------|-------------|---------|-------------------------------------------|-------------------------------------------------------|----------------------------|------|------|-------------|----------------|------------|
|                                                                                                                                                                                                                                               |             |         |                                           |                                                       |                            |      |      |             | 3.76           | 1          |
|                                                                                                                                                                                                                                               |             |         | UNLESS OTH                                | UNLESS OTHERWISE SPECIFIED:  DIMENSIONS ARE IN INCHES |                            | NAME | DATE |             | CREATIVE PLAST | STIC       |
|                                                                                                                                                                                                                                               |             |         |                                           |                                                       |                            |      |      |             |                |            |
|                                                                                                                                                                                                                                               |             |         | TOLERANCES:<br>FRACTIONAL±                |                                                       | CHECKED                    |      |      | TITLE:      |                |            |
|                                                                                                                                                                                                                                               |             |         | ANGULAR: MACH± BEND ± TWO PLACE DECIMAL ± |                                                       | ENG APPR.                  |      |      |             |                |            |
|                                                                                                                                                                                                                                               |             |         | THREE PLACE DECIMAL ±                     |                                                       | MFG APPR.                  |      |      |             | <b>V</b>       |            |
| PROPRIETARY AND CONFIDENTIAL THE INFORMATION CONTAINED IN THIS DRAWING IS THE SOLE PROPERTY OF CREATIVE PLASTICS CONCEPTS. ANY REPRODUCTION IN PART OR AS A WHOLE WITHOUT THE WRITTEN PERMISSION OF CREATIVE PLASTICS CONCEPTS IS PROHIBITED. |             |         | INTERPRET GEO                             |                                                       | Q.A.                       |      |      |             |                |            |
|                                                                                                                                                                                                                                               |             |         | TOLERANCING PER:                          |                                                       | COMMENTS:                  |      |      |             |                |            |
|                                                                                                                                                                                                                                               |             |         | PP Homo                                   | polymer                                               | _                          |      |      | SIZE DWG. N | O.             | REV        |
|                                                                                                                                                                                                                                               | NEXT ASSY   | USED ON | FINISH                                    |                                                       |                            |      |      | ט           |                |            |
|                                                                                                                                                                                                                                               | APPLICATION |         |                                           |                                                       | 1                          |      |      | SCALE: 1:4  | WEIGHT: 3.76   | SHEET 1 OF |