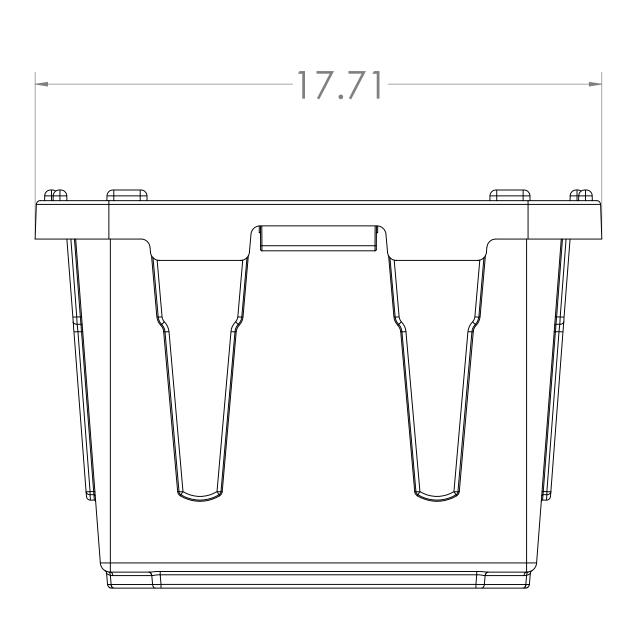

SECTION A-A SCALE 2:1

8

4

|                                                                                                                                                                                                                                               |             | ITEM    | ITEM NO.                                  |                                                       | DESCRIPTION  17 GALLON BIN |      |      |             | Weight         | QTY.       |
|-----------------------------------------------------------------------------------------------------------------------------------------------------------------------------------------------------------------------------------------------|-------------|---------|-------------------------------------------|-------------------------------------------------------|----------------------------|------|------|-------------|----------------|------------|
|                                                                                                                                                                                                                                               |             |         |                                           |                                                       |                            |      |      |             | 3.76           | 1          |
|                                                                                                                                                                                                                                               |             |         | UNLESS OTH                                | UNLESS OTHERWISE SPECIFIED:  DIMENSIONS ARE IN INCHES |                            | NAME | DATE |             | CREATIVE PLAST | STIC       |
|                                                                                                                                                                                                                                               |             |         |                                           |                                                       |                            |      |      |             |                |            |
|                                                                                                                                                                                                                                               |             |         | TOLERANCES:<br>FRACTIONAL±                |                                                       | CHECKED                    |      |      | TITLE:      |                |            |
|                                                                                                                                                                                                                                               |             |         | ANGULAR: MACH± BEND ± TWO PLACE DECIMAL ± |                                                       | ENG APPR.                  |      |      |             |                |            |
|                                                                                                                                                                                                                                               |             |         | THREE PLACE DECIMAL ±                     |                                                       | MFG APPR.                  |      |      |             | <b>V</b>       |            |
| PROPRIETARY AND CONFIDENTIAL THE INFORMATION CONTAINED IN THIS DRAWING IS THE SOLE PROPERTY OF CREATIVE PLASTICS CONCEPTS. ANY REPRODUCTION IN PART OR AS A WHOLE WITHOUT THE WRITTEN PERMISSION OF CREATIVE PLASTICS CONCEPTS IS PROHIBITED. |             |         | INTERPRET GEO                             |                                                       | Q.A.                       |      |      |             |                |            |
|                                                                                                                                                                                                                                               |             |         | TOLERANCING PER:                          |                                                       | COMMENTS:                  |      |      |             |                |            |
|                                                                                                                                                                                                                                               |             |         | PP Homo                                   | polymer                                               | _                          |      |      | SIZE DWG. N | O.             | REV        |
|                                                                                                                                                                                                                                               | NEXT ASSY   | USED ON | FINISH                                    |                                                       |                            |      |      | ט           |                |            |
|                                                                                                                                                                                                                                               | APPLICATION |         |                                           |                                                       | 1                          |      |      | SCALE: 1:4  | WEIGHT: 3.76   | SHEET 1 OF |