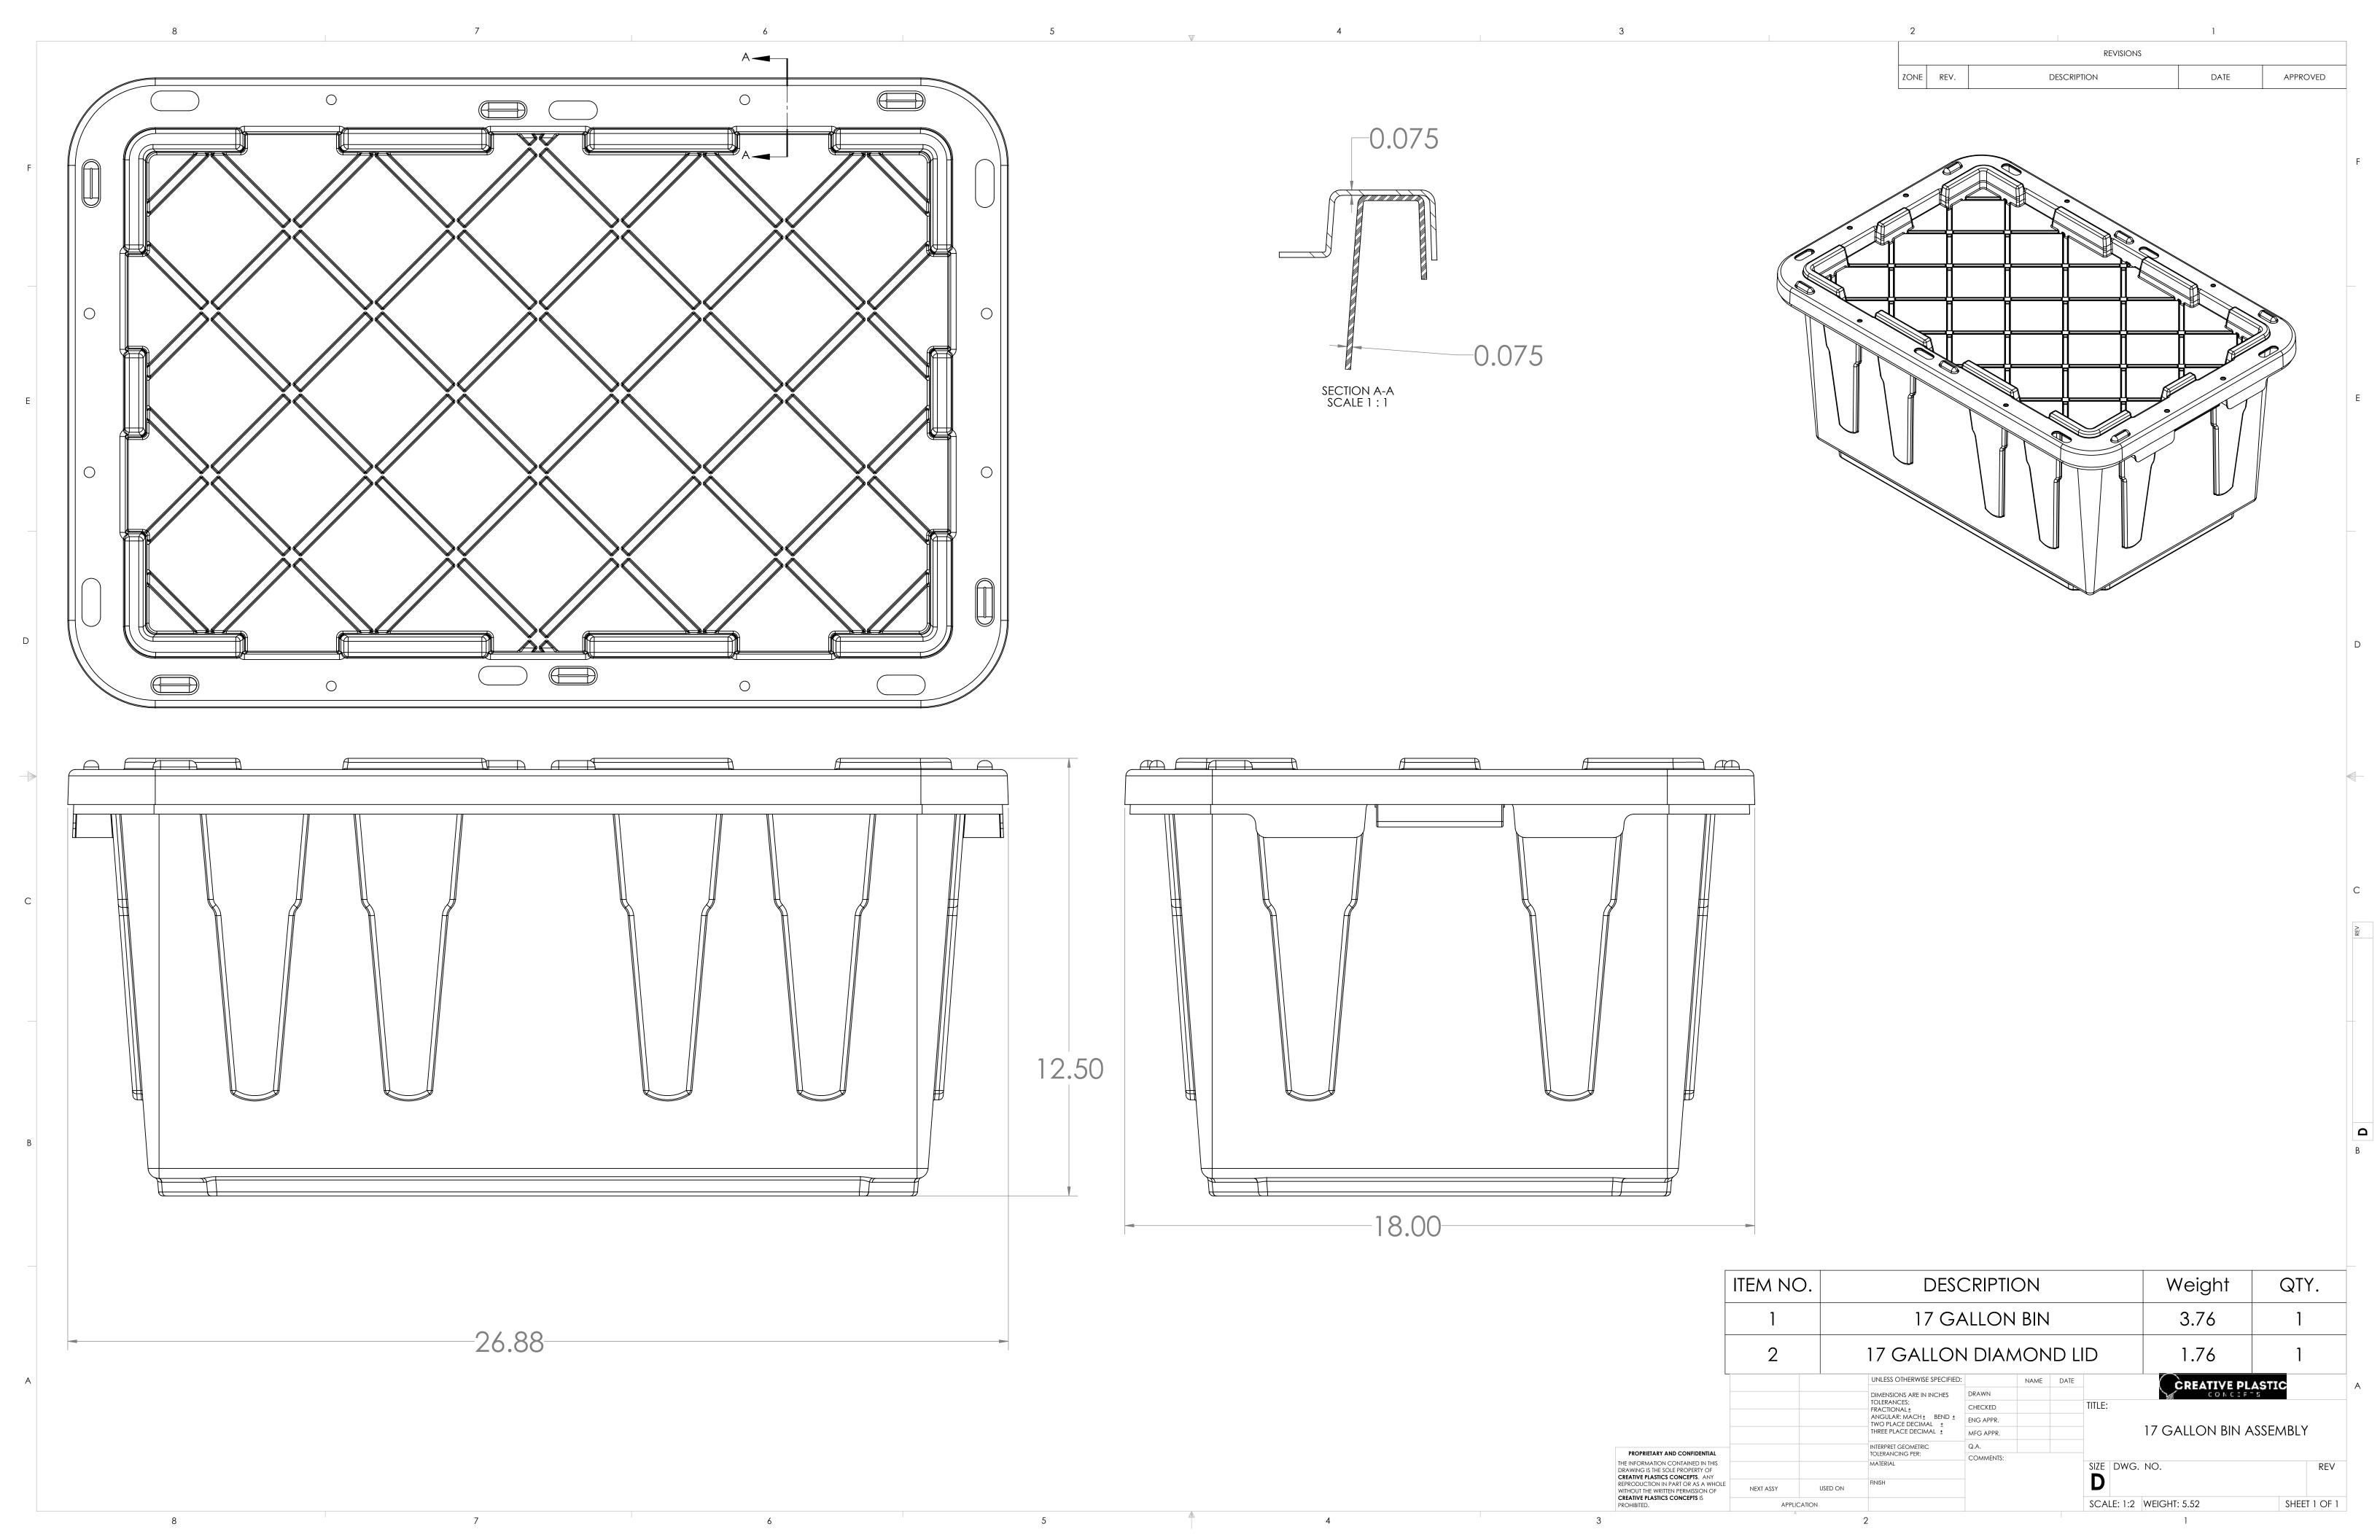

SECTION A-A SCALE 2:1

8

4

|                                                                                                                                                                                                                                               |             | ITEM    | ITEM NO.                                  |                                                       | DESCRIPTION  17 GALLON BIN |      |      |             | Weight         | QTY.       |
|-----------------------------------------------------------------------------------------------------------------------------------------------------------------------------------------------------------------------------------------------|-------------|---------|-------------------------------------------|-------------------------------------------------------|----------------------------|------|------|-------------|----------------|------------|
|                                                                                                                                                                                                                                               |             |         |                                           |                                                       |                            |      |      |             | 3.76           | 1          |
|                                                                                                                                                                                                                                               |             |         | UNLESS OTH                                | UNLESS OTHERWISE SPECIFIED:  DIMENSIONS ARE IN INCHES |                            | NAME | DATE |             | CREATIVE PLAST | STIC       |
|                                                                                                                                                                                                                                               |             |         |                                           |                                                       |                            |      |      |             |                |            |
|                                                                                                                                                                                                                                               |             |         | TOLERANCES:<br>FRACTIONAL±                |                                                       | CHECKED                    |      |      | TITLE:      |                |            |
|                                                                                                                                                                                                                                               |             |         | ANGULAR: MACH± BEND ± TWO PLACE DECIMAL ± |                                                       | ENG APPR.                  |      |      |             |                |            |
|                                                                                                                                                                                                                                               |             |         | THREE PLACE DECIMAL ±                     |                                                       | MFG APPR.                  |      |      |             | <b>V</b>       |            |
| PROPRIETARY AND CONFIDENTIAL THE INFORMATION CONTAINED IN THIS DRAWING IS THE SOLE PROPERTY OF CREATIVE PLASTICS CONCEPTS. ANY REPRODUCTION IN PART OR AS A WHOLE WITHOUT THE WRITTEN PERMISSION OF CREATIVE PLASTICS CONCEPTS IS PROHIBITED. |             |         | INTERPRET GEO                             |                                                       | Q.A.                       |      |      |             |                |            |
|                                                                                                                                                                                                                                               |             |         | TOLERANCING PER:                          |                                                       | COMMENTS:                  |      |      |             |                |            |
|                                                                                                                                                                                                                                               |             |         | PP Homo                                   | polymer                                               | _                          |      |      | SIZE DWG. N | O.             | REV        |
|                                                                                                                                                                                                                                               | NEXT ASSY   | USED ON | FINISH                                    |                                                       |                            |      |      | ט           |                |            |
|                                                                                                                                                                                                                                               | APPLICATION |         |                                           |                                                       | 1                          |      |      | SCALE: 1:4  | WEIGHT: 3.76   | SHEET 1 OF |