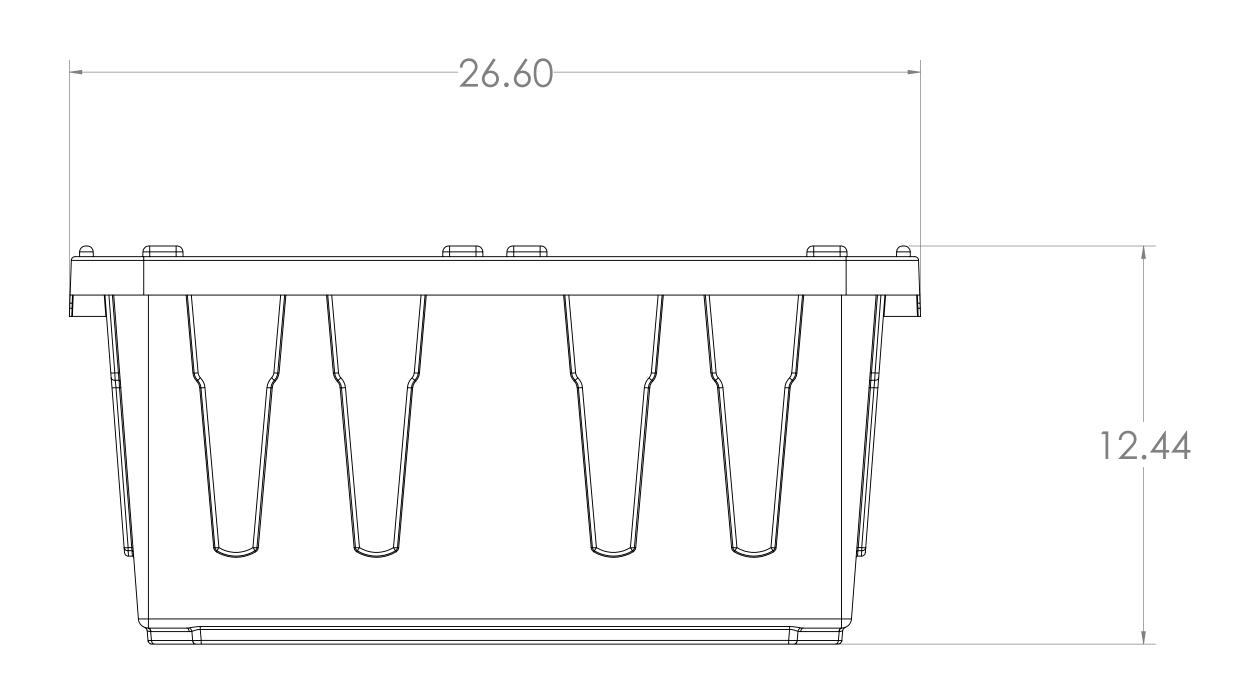

SECTION A-A SCALE 2:1

8

4

|                                                                                                                                                                                                                                               |             | ITEM    | ITEM NO.                                  |                                                       | DESCRIPTION  17 GALLON BIN |      |      |             | Weight         | QTY.       |
|-----------------------------------------------------------------------------------------------------------------------------------------------------------------------------------------------------------------------------------------------|-------------|---------|-------------------------------------------|-------------------------------------------------------|----------------------------|------|------|-------------|----------------|------------|
|                                                                                                                                                                                                                                               |             |         |                                           |                                                       |                            |      |      |             | 3.76           | 1          |
|                                                                                                                                                                                                                                               |             |         | UNLESS OTH                                | UNLESS OTHERWISE SPECIFIED:  DIMENSIONS ARE IN INCHES |                            | NAME | DATE |             | CREATIVE PLAST | STIC       |
|                                                                                                                                                                                                                                               |             |         |                                           |                                                       |                            |      |      |             |                |            |
|                                                                                                                                                                                                                                               |             |         | TOLERANCES:<br>FRACTIONAL±                |                                                       | CHECKED                    |      |      | TITLE:      |                |            |
|                                                                                                                                                                                                                                               |             |         | ANGULAR: MACH± BEND ± TWO PLACE DECIMAL ± |                                                       | ENG APPR.                  |      |      |             |                |            |
|                                                                                                                                                                                                                                               |             |         | THREE PLACE DECIMAL ±                     |                                                       | MFG APPR.                  |      |      |             | <b>V</b>       |            |
| PROPRIETARY AND CONFIDENTIAL THE INFORMATION CONTAINED IN THIS DRAWING IS THE SOLE PROPERTY OF CREATIVE PLASTICS CONCEPTS. ANY REPRODUCTION IN PART OR AS A WHOLE WITHOUT THE WRITTEN PERMISSION OF CREATIVE PLASTICS CONCEPTS IS PROHIBITED. |             |         | INTERPRET GEO                             |                                                       | Q.A.                       |      |      |             |                |            |
|                                                                                                                                                                                                                                               |             |         | TOLERANCING PER:                          |                                                       | COMMENTS:                  |      |      |             |                |            |
|                                                                                                                                                                                                                                               |             |         | PP Homo                                   | polymer                                               | _                          |      |      | SIZE DWG. N | O.             | REV        |
|                                                                                                                                                                                                                                               | NEXT ASSY   | USED ON | FINISH                                    |                                                       |                            |      |      | ט           |                |            |
|                                                                                                                                                                                                                                               | APPLICATION |         |                                           |                                                       | 1                          |      |      | SCALE: 1:4  | WEIGHT: 3.76   | SHEET 1 OF |