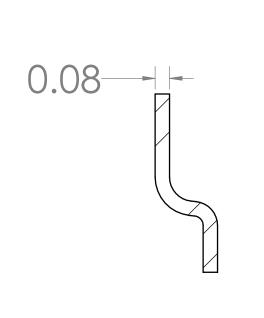

SECTION A-A SCALE 2:1

8

4

|                                                                                                                                                                                                                                               |             | ITEM    | ITEM NO.                                  |                                                       | DESCRIPTION  17 GALLON BIN |      |      |             | Weight         | QTY.       |
|-----------------------------------------------------------------------------------------------------------------------------------------------------------------------------------------------------------------------------------------------|-------------|---------|-------------------------------------------|-------------------------------------------------------|----------------------------|------|------|-------------|----------------|------------|
|                                                                                                                                                                                                                                               |             |         |                                           |                                                       |                            |      |      |             | 3.76           | 1          |
|                                                                                                                                                                                                                                               |             |         | UNLESS OTH                                | UNLESS OTHERWISE SPECIFIED:  DIMENSIONS ARE IN INCHES |                            | NAME | DATE |             | CREATIVE PLAST | STIC       |
|                                                                                                                                                                                                                                               |             |         |                                           |                                                       |                            |      |      |             |                |            |
|                                                                                                                                                                                                                                               |             |         | TOLERANCES:<br>FRACTIONAL±                |                                                       | CHECKED                    |      |      | TITLE:      |                |            |
|                                                                                                                                                                                                                                               |             |         | ANGULAR: MACH± BEND ± TWO PLACE DECIMAL ± |                                                       | ENG APPR.                  |      |      |             |                |            |
|                                                                                                                                                                                                                                               |             |         | THREE PLACE DECIMAL ±                     |                                                       | MFG APPR.                  |      |      |             | <b>V</b>       |            |
| PROPRIETARY AND CONFIDENTIAL THE INFORMATION CONTAINED IN THIS DRAWING IS THE SOLE PROPERTY OF CREATIVE PLASTICS CONCEPTS. ANY REPRODUCTION IN PART OR AS A WHOLE WITHOUT THE WRITTEN PERMISSION OF CREATIVE PLASTICS CONCEPTS IS PROHIBITED. |             |         | INTERPRET GEO                             |                                                       | Q.A.                       |      |      |             |                |            |
|                                                                                                                                                                                                                                               |             |         | TOLERANCING PER:                          |                                                       | COMMENTS:                  |      |      |             |                |            |
|                                                                                                                                                                                                                                               |             |         | PP Homo                                   | polymer                                               | _                          |      |      | SIZE DWG. N | O.             | REV        |
|                                                                                                                                                                                                                                               | NEXT ASSY   | USED ON | FINISH                                    |                                                       |                            |      |      | ט           |                |            |
|                                                                                                                                                                                                                                               | APPLICATION |         |                                           |                                                       | 1                          |      |      | SCALE: 1:4  | WEIGHT: 3.76   | SHEET 1 OF |