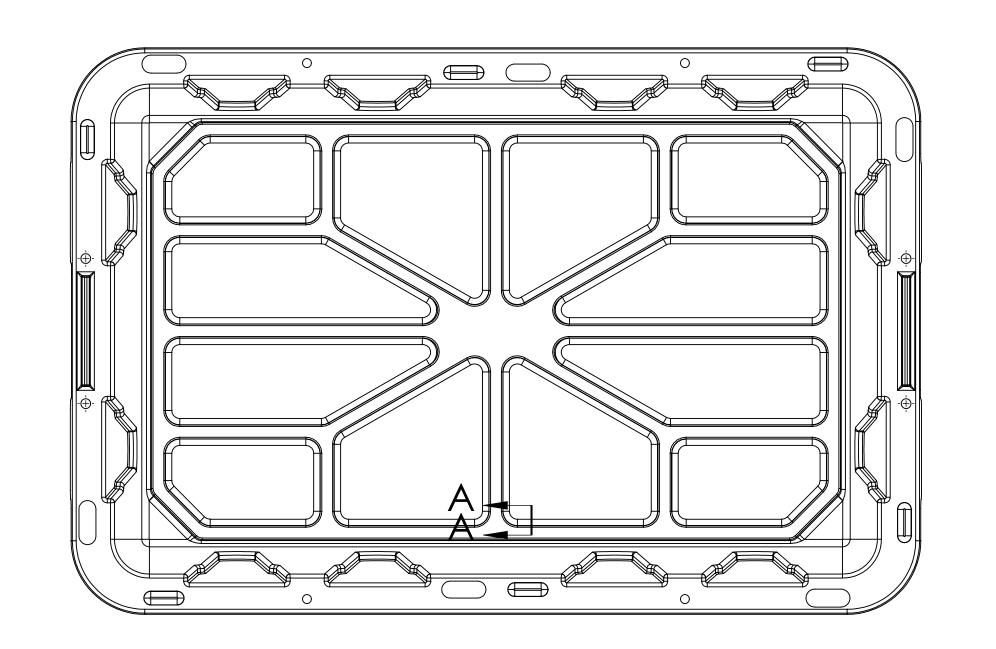

SECTION A-A SCALE 2:1

8

4

|                                                                                                                                                                                                                                               |             | ITEM    | ITEM NO.                                  |                                                       | DESCRIPTION  17 GALLON BIN |      |      |             | Weight         | QTY.       |
|-----------------------------------------------------------------------------------------------------------------------------------------------------------------------------------------------------------------------------------------------|-------------|---------|-------------------------------------------|-------------------------------------------------------|----------------------------|------|------|-------------|----------------|------------|
|                                                                                                                                                                                                                                               |             |         |                                           |                                                       |                            |      |      |             | 3.76           | 1          |
|                                                                                                                                                                                                                                               |             |         | UNLESS OTH                                | UNLESS OTHERWISE SPECIFIED:  DIMENSIONS ARE IN INCHES |                            | NAME | DATE |             | CREATIVE PLAST | STIC       |
|                                                                                                                                                                                                                                               |             |         |                                           |                                                       |                            |      |      |             |                |            |
|                                                                                                                                                                                                                                               |             |         | TOLERANCES:<br>FRACTIONAL±                |                                                       | CHECKED                    |      |      | TITLE:      |                |            |
|                                                                                                                                                                                                                                               |             |         | ANGULAR: MACH± BEND ± TWO PLACE DECIMAL ± |                                                       | ENG APPR.                  |      |      |             |                |            |
|                                                                                                                                                                                                                                               |             |         | THREE PLACE DECIMAL ±                     |                                                       | MFG APPR.                  |      |      |             | <b>V</b>       |            |
| PROPRIETARY AND CONFIDENTIAL THE INFORMATION CONTAINED IN THIS DRAWING IS THE SOLE PROPERTY OF CREATIVE PLASTICS CONCEPTS. ANY REPRODUCTION IN PART OR AS A WHOLE WITHOUT THE WRITTEN PERMISSION OF CREATIVE PLASTICS CONCEPTS IS PROHIBITED. |             |         | INTERPRET GEO                             |                                                       | Q.A.                       |      |      |             |                |            |
|                                                                                                                                                                                                                                               |             |         | TOLERANCING PER:                          |                                                       | COMMENTS:                  |      |      |             |                |            |
|                                                                                                                                                                                                                                               |             |         | PP Homo                                   | polymer                                               | _                          |      |      | SIZE DWG. N | O.             | REV        |
|                                                                                                                                                                                                                                               | NEXT ASSY   | USED ON | FINISH                                    |                                                       |                            |      |      | ט           |                |            |
|                                                                                                                                                                                                                                               | APPLICATION |         |                                           |                                                       | 1                          |      |      | SCALE: 1:4  | WEIGHT: 3.76   | SHEET 1 OF |