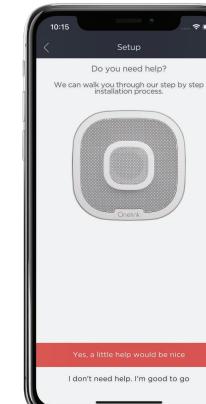

Now, download the Onelink Home app and it will walk you through the simple set up process.