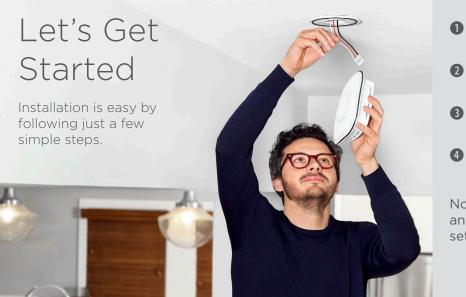

## Onelink SAFE & SOUND

## Safe & Sound Onboarding

- Remove your current hardwired smoke alarm and its mounting bracket
- Install your Onelink Safe & Sound mounting bracket
- 3 Use the easy adaptor plug (included) to plug in your alarm
- Carefully turn your Safe & Sound quarter clockwise.

Now, download the Onelink Home app and it will walk you through the simple set up process.