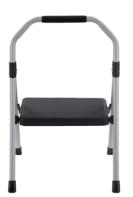

# GLS-1CS 1 STEP STEEL COMPACT

The 1 Step Compact Steel is convenient, easy to use, and can be opened and closed with one hand. With a slim fold design measured at 2.25 in. deep, the 1 Step Compact Steel stores razor thin in your home, and will become the go-to for the quick, everyday uses.