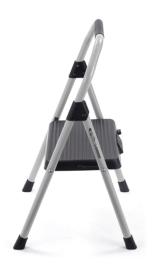

# GLS-1CS 1 STEP STEEL COMPACT

The 1 Step Compact Steel is convenient, easy to use, and can be opened and closed with one hand. With a slim fold design measured at 2.25 in. deep, the 1 Step Compact Steel stores razor thin in your home, and will become the go-to for the quick, everyday uses.