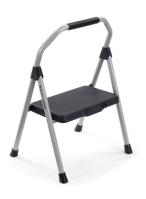

# GLS-1CS 1 STEP STEEL COMPACT

The 1 Step Compact Steel is convenient, easy to use, and can be opened and closed with one hand. With a slim fold design measured at 2.25 in. deep, the 1 Step Compact Steel stores razor thin in your home, and will become the go-to for the quick, everyday uses.