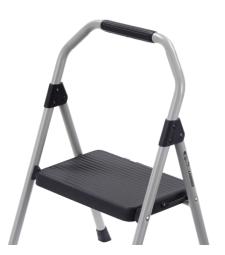

### **SAFETY**

Non-slip tread and oversized non-marring feet improve stability

### **SECURITY**

Safety latch keeps steps in place