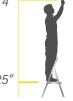

### **SPECIFICATIONS**

Duty Rating: 225lbs ANSI Type II

**Open Dimensions:** 14"L x 16.2"W x 22.6"H **Folded Dimensions:** 2.4"L x 16.2"W x 24.6"H

**Top Platform:** 13" x 8"

Weight: 6.5lbs

**Online SKU:** 207074167