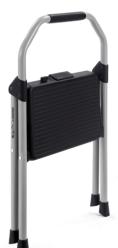

# GLS-1CS 1 STEP STEEL COMPACT

The 1 Step Compact Steel is convenient, easy to use, and can be opened and closed with one hand. With a slim fold design measured at 2.25 in. deep, the 1 Step Compact Steel stores razor thin in your home, and will become the go-to for the quick, everyday uses.

## **LOSE THE WEIGHT**

Weighing in at only 8.5 pounds, the stool can easily be moved with you, so it won't slow you down

### **SECURITY**

Safety latch keeps steps in place