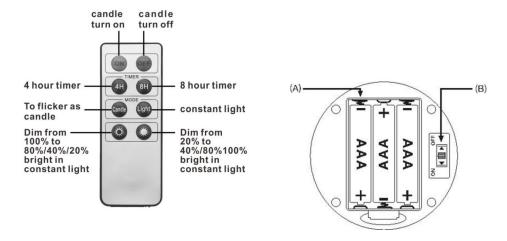

## **USE INSTRUCTIONS:**

- 1. Remove plastic tab from Remote Control battery compartment.
- 2. Install 3 AAA batteries (not included) into the battery compartment located on bottom base of candle. Make sure that the battery polarity (+/-) is as indicated. (see A)
- 3. Use the On-Off switch on the bottom of each candle to turned to the ON position. (see B)
- 4. Remote control functions: