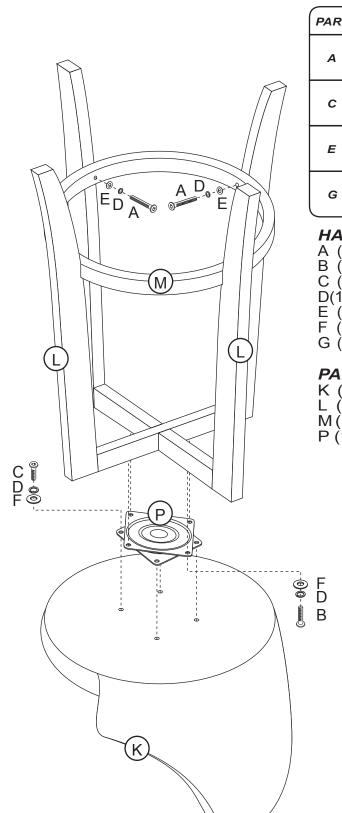

## HARDWARE LIST

- A (4) Allen Bolts M6 x 50mm
- B (4) Allen Bolts M6 x 25mm
- C (4) Allen Bolts M6 x 20mm
- D(12) Spring Washers
- E`(4) Small Flat Washers
- F (8) Large Flat Washers
- G (1) Allen Wrench

## PARTS LIST

- K (1) Seat Base
- L (2) Leg Panels
- M(1) Support Ring
- P (1) Swivel Metal Plate

#### STFP 1

Begin the assembly by attaching the Leg Panels (L) together by crossing in place. Once in place attach the Support Ring (M) to the inside of each leg by aligning holes and securing with 1 Allen Bolt (A), 1 Spring Washer (D) & 1 Flat Washer (E). Tighten all bolts using the Allen Wrench (G) that has been provided.

### STEP 2

Next attach the Swivel Metal Plate (P) to the top of the Leg Panel (L) using 4 Allen Bolts (B), 4 Spring Washers (D) & 4 Flat Washers (F) to secure in place. Tighten all bolts.

## STEP 3

Finally attach the Seat Base (K) to the Swivel Metal Plate (P) with 4 Allen Bolts (C), 4 Spring Washers (D) & 4 Flat Washers (F) to secure in place. Tighten all bolts. The assembly is now complete.