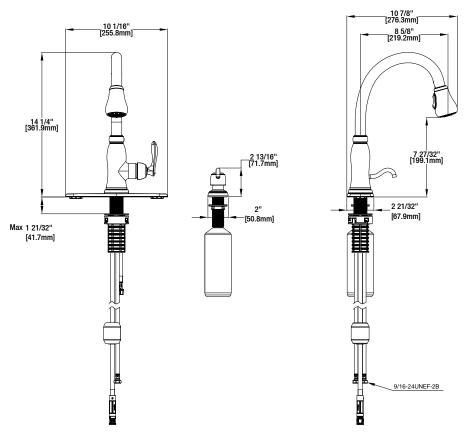

**INSTALLATION DIMENSIONS** 

Glacier Bay reserves the right to make changes in specifications and materials and to change and discontinue models, both without notice or obligation. Dimensions are for reference only.