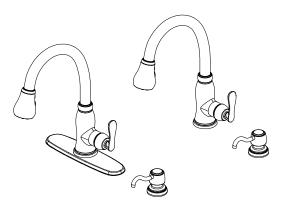

## **FEATURES**

- · Requires 2- or 4-Hole Sink with 8" On-Center
- · Max Flow Rate: 1.8 gpm (6.8 L/min) at 60 psi
- · Spout Reach: 8 5/8"
- · Spout Height: 14 1/4"
- · Ceramic Valve for Lifetime Drip-Free Operation
- · With Zinc Lever Handle
- · With TurboSpray
- · FastMount Installation

## WARRANTY

· Limited Lifetime Warranty

| MODEL         | SKU#       | FINISH          |
|---------------|------------|-----------------|
| 67780-0001    | 1000045277 | Chrome          |
| 67780-0008D2  | 1000045279 | Stainless Steel |
| HD67780-0027D | 302871346  | Bronze          |