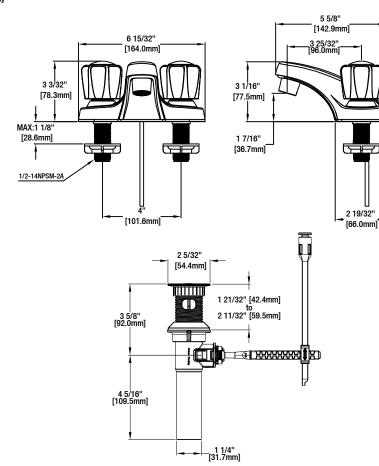

# INSTALLATION DIMENSIONS

Glacier Bay reserves the right to make changes in specifications and materials and to change and discontinue models, both without the notice or obligation. Dimensions are for reference only.

- · Requires 3-Hole Sink with 4" On-Center
- · 1/2" IPS Connections
- Max Flow Rate: 1.2 gpm (4.5 L/min) at 60 psi
  Max Countertop Thickness: 1 1/8"
  Spout Reach: 3 25/32"
- · Spout Height: 1 7/16"
- 1/4 Turn Washerless for Lifetime Drip-free Operation
   With ClickInstall™drain assembly
- · Exposed Aerator