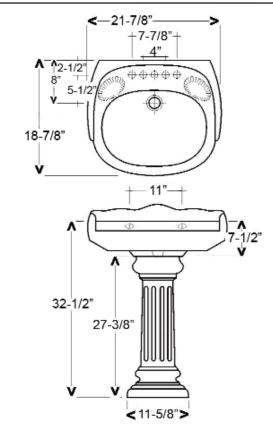

Interior Dimensions:

21 7/8"

18 7/8"

35 1/2"

Flange: 1 3/4"

W:

D:

H:

Basin Interior: 16 1/2"W x 12 1/8"D BasinDepth: 7 1/4"" Back of basin to center of faucet: 2 1/2" Back of basin to center of drain: 8" Mount bolts height: 31" Mount holes cc: 11" Faucet and spout holes: 1 1/4"(4") 1 3/8" (8")