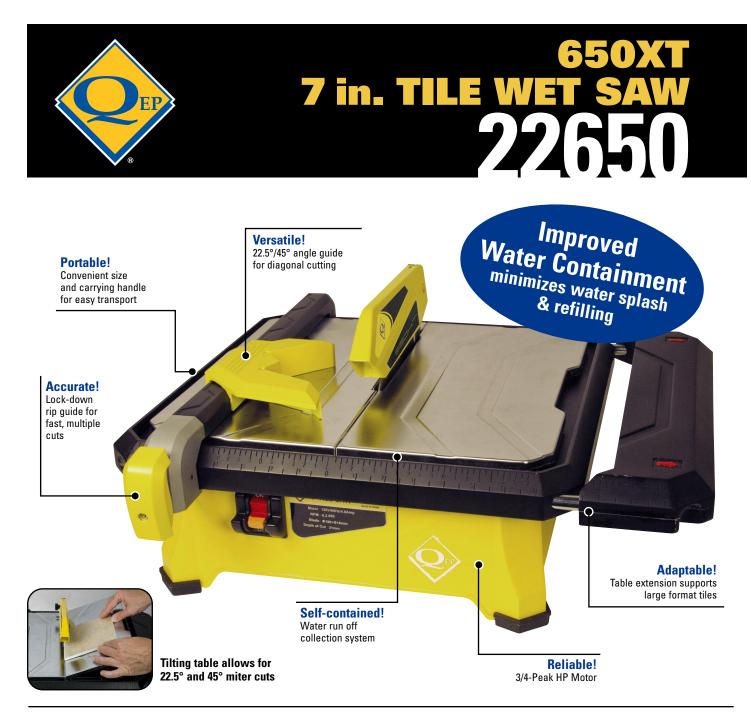

This small, but remarkably powerful saw is ideally suited for the "small-job" contractor or serious DIY'er.

Improved water containment reduces reservoir fill-ups and keeps your work area drier by reducing splash.

It has a peak 3/4 HP motor offering the user the ability to cut any tile substrate from ceramic to stone to porcelain. It offers many of the same features found in larger saws, but is perfect for those small work spaces like bathrooms and kitchens. The saw is completely self-contained and requires no pumps or hoses. The diamond blade is cooled as it passes through the internal water reservoir during operation.