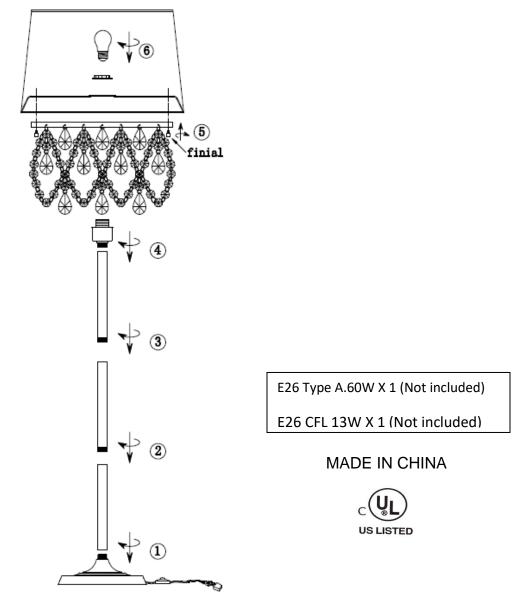

## ASSEMBLY INSTRUCTIONS

- 1. Place all parts on a flat smooth surface
- 2. Connect the lamp base one by one
- 3. Connect the shade frame and metal ring with finials
- 4. Install the Shade on the Socket and secure with the Socket Ring (2).
- 5. Install Bulb (Not included)