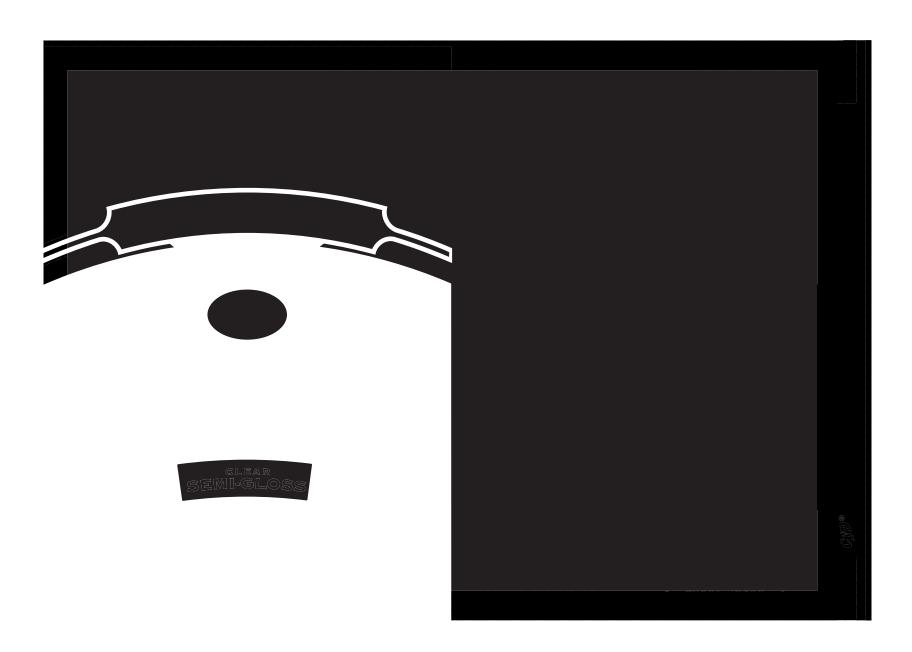

Front Panel Final Unwind 3 Back Par

Front Panel 

Final Unwind 3 

Back Panel

| <b>CL&amp;D TECHNICAL SPEC</b>                                                                                                                                                                                                                                                                                                                                                                                                                                                                    | IFICATION | S • ROLLFED FII | LM LEGEND |  |
|---------------------------------------------------------------------------------------------------------------------------------------------------------------------------------------------------------------------------------------------------------------------------------------------------------------------------------------------------------------------------------------------------------------------------------------------------------------------------------------------------|-----------|-----------------|-----------|--|
| ROLLFED FILM TEMPLATE CUSTOMER: RUST-OLEUM SIZE: (604 x 211) 8.625 X 5.917 ME: 3801, 3802, 3804, 3805 PSS Completed: (date/initials)REMADE JR 10.25.13                                                                                                                                                                                                                                                                                                                                            |           |                 |           |  |
| Revisions: 4.29.15 (RAD) Updated legend to have ME# in place of PS5/Base (previous base#7977). 7.6.15 (MAW) Adding UPC area.                                                                                                                                                                                                                                                                                                                                                                      |           |                 |           |  |
| DISCLAIMER/TOLERANCE SPECIFICATIONS:  1.) Glue flap area will be covered by opposing side of label during application 2.) Final outside packaging dimension may vary +/ - < .0625"  3.) Eyemark position subject to change pending label application equipment 3.) Eyemark position subject to change pending label application equipment 4. Folor of the mechanicals within the template may be modified for lawlistic numbers. Assignment of numbers to these mechanicals has not been altered. |           |                 |           |  |

| <b>CL&amp;D TECHNICAL SPEC</b>                                                                                                                                                                                                                                                                                                                                                                                        | IFICATION | S • ROLLFED FIL | M LEGEND |  |
|-----------------------------------------------------------------------------------------------------------------------------------------------------------------------------------------------------------------------------------------------------------------------------------------------------------------------------------------------------------------------------------------------------------------------|-----------|-----------------|----------|--|
| ROLLFED FILM TEMPLATE<br>CUSTOMER: RUST-OLEUM                                                                                                                                                                                                                                                                                                                                                                         |           |                 |          |  |
| SIZE: (604 x 211) 8.625 X 5.917<br>ME: 3801, 3802, 3804, 3805                                                                                                                                                                                                                                                                                                                                                         |           |                 |          |  |
| PSS Completed: (date/initials)REMADE JR 10.25.13<br>Revisions: 4.29.15 (RAD) Updated legend to have ME#<br>in place of PSS/Base (previous base#7977).<br>7.6.15 (MAW) Adding UPC area.                                                                                                                                                                                                                                |           |                 |          |  |
| DISCLAIMER/TOLERANCE SPECIFICATIONS:  1.) Glue flap area will be covered by opposing side of label during application 2.) Final outside packaging dimension may vary +/- < .0625" 3.) Eyemark position subject to change pending label application equipment *Colors of the mechanicals within the template may be modified for legibility purposes. Assignment of purpose to these mechanicals has not been altered. |           |                 |          |  |