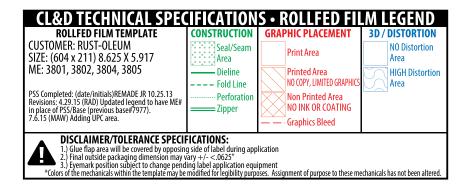

Front Panel Final Unwind 3 Back Par

Front Panel 

Final Unwind 3 

Back Panel

| <b>CL&amp;D TECHNICAL SPEC</b>                                                                                                                                                                                                                                                                                                                                                                                                                                                                    | IFICATION | S • ROLLFED FII | LM LEGEND |  |
|---------------------------------------------------------------------------------------------------------------------------------------------------------------------------------------------------------------------------------------------------------------------------------------------------------------------------------------------------------------------------------------------------------------------------------------------------------------------------------------------------|-----------|-----------------|-----------|--|
| ROLLFED FILM TEMPLATE CUSTOMER: RUST-OLEUM SIZE: (604 x 211) 8.625 X 5.917 ME: 3801, 3802, 3804, 3805 PSS Completed: (date/initials)REMADE JR 10.25.13                                                                                                                                                                                                                                                                                                                                            |           |                 |           |  |
| Revisions: 4.29.15 (RAD) Updated legend to have ME# in place of PS5/Base (previous base#7977). 7.6.15 (MAW) Adding UPC area.                                                                                                                                                                                                                                                                                                                                                                      |           |                 |           |  |
| DISCLAIMER/TOLERANCE SPECIFICATIONS:  1.) Glue flap area will be covered by opposing side of label during application 2.) Final outside packaging dimension may vary +/ - < .0625"  3.) Eyemark position subject to change pending label application equipment 3.) Eyemark position subject to change pending label application equipment 4. Folor of the mechanicals within the template may be modified for lawlistic numbers. Assignment of numbers to these mechanicals has not been altered. |           |                 |           |  |

| <b>CL&amp;D TECHNICAL SPEC</b>                                                                                                                                                                                                                                                                                                                                                                                        | IFICATION | S • ROLLFED FIL | M LEGEND |  |
|-----------------------------------------------------------------------------------------------------------------------------------------------------------------------------------------------------------------------------------------------------------------------------------------------------------------------------------------------------------------------------------------------------------------------|-----------|-----------------|----------|--|
| ROLLFED FILM TEMPLATE<br>CUSTOMER: RUST-OLEUM                                                                                                                                                                                                                                                                                                                                                                         |           |                 |          |  |
| SIZE: (604 x 211) 8.625 X 5.917<br>ME: 3801, 3802, 3804, 3805                                                                                                                                                                                                                                                                                                                                                         |           |                 |          |  |
| PSS Completed: (date/initials)REMADE JR 10.25.13<br>Revisions: 4.29.15 (RAD) Updated legend to have ME#<br>in place of PSS/Base (previous base#7977).<br>7.6.15 (MAW) Adding UPC area.                                                                                                                                                                                                                                |           |                 |          |  |
| DISCLAIMER/TOLERANCE SPECIFICATIONS:  1.) Glue flap area will be covered by opposing side of label during application 2.) Final outside packaging dimension may vary +/- < .0625" 3.) Eyemark position subject to change pending label application equipment *Colors of the mechanicals within the template may be modified for legibility purposes. Assignment of purpose to these mechanicals has not been altered. |           |                 |          |  |