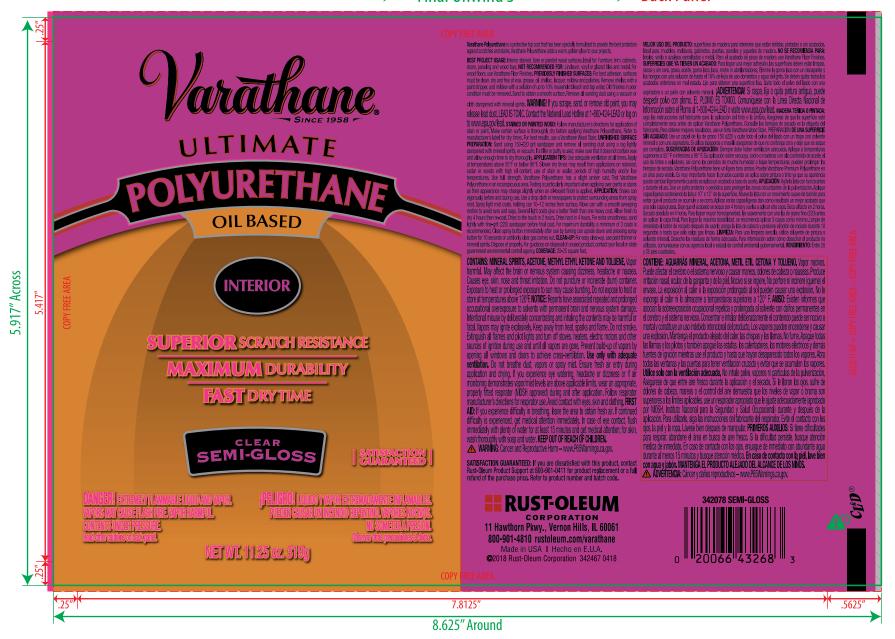

Front Panel Final Unwind 3 Back Par

Front Panel 

Final Unwind 3 

Back Panel

| <b>CL&amp;D TECHNICAL SPEC</b>                                                                                                                                                                                                                                                                                                                                                                                                                                                                    | IFICATION | S • ROLLFED FII | LM LEGEND |  |
|---------------------------------------------------------------------------------------------------------------------------------------------------------------------------------------------------------------------------------------------------------------------------------------------------------------------------------------------------------------------------------------------------------------------------------------------------------------------------------------------------|-----------|-----------------|-----------|--|
| ROLLFED FILM TEMPLATE CUSTOMER: RUST-OLEUM SIZE: (604 x 211) 8.625 X 5.917 ME: 3801, 3802, 3804, 3805 PSS Completed: (date/initials)REMADE JR 10.25.13                                                                                                                                                                                                                                                                                                                                            |           |                 |           |  |
| Revisions: 4.29.15 (RAD) Updated legend to have ME# in place of PS5/Base (previous base#7977). 7.6.15 (MAW) Adding UPC area.                                                                                                                                                                                                                                                                                                                                                                      |           |                 |           |  |
| DISCLAIMER/TOLERANCE SPECIFICATIONS:  1.) Glue flap area will be covered by opposing side of label during application 2.) Final outside packaging dimension may vary +/ - < .0625"  3.) Eyemark position subject to change pending label application equipment 3.) Eyemark position subject to change pending label application equipment 4. Folor of the mechanicals within the template may be modified for lawlistic numbers. Assignment of numbers to these mechanicals has not been altered. |           |                 |           |  |