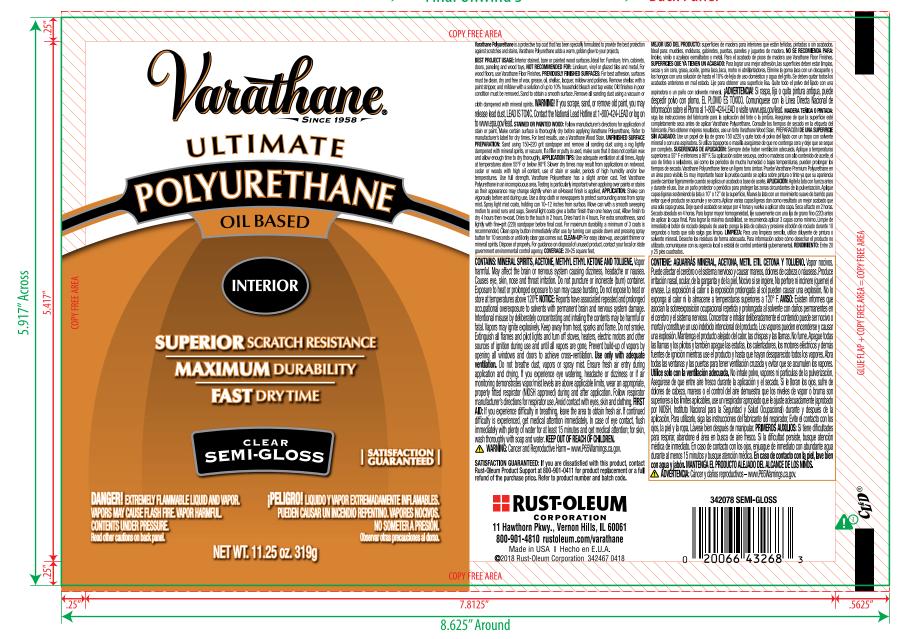

Front Panel Final Unwind 3 Back Par

Front Panel 

Final Unwind 3 

Back Panel

| <b>CL&amp;D TECHNICAL SPEC</b>                                                                                                                                                                                                                                                                                                                                                                                                                                                                    | IFICATION | S • ROLLFED FII | LM LEGEND |  |
|---------------------------------------------------------------------------------------------------------------------------------------------------------------------------------------------------------------------------------------------------------------------------------------------------------------------------------------------------------------------------------------------------------------------------------------------------------------------------------------------------|-----------|-----------------|-----------|--|
| ROLLFED FILM TEMPLATE CUSTOMER: RUST-OLEUM SIZE: (604 x 211) 8.625 X 5.917 ME: 3801, 3802, 3804, 3805 PSS Completed: (date/initials)REMADE JR 10.25.13                                                                                                                                                                                                                                                                                                                                            |           |                 |           |  |
| Revisions: 4.29.15 (RAD) Updated legend to have ME# in place of PS5/Base (previous base#7977). 7.6.15 (MAW) Adding UPC area.                                                                                                                                                                                                                                                                                                                                                                      |           |                 |           |  |
| DISCLAIMER/TOLERANCE SPECIFICATIONS:  1.) Glue flap area will be covered by opposing side of label during application 2.) Final outside packaging dimension may vary +/ - < .0625"  3.) Eyemark position subject to change pending label application equipment 3.) Eyemark position subject to change pending label application equipment 4. Folor of the mechanicals within the template may be modified for lawlistic numbers. Assignment of numbers to these mechanicals has not been altered. |           |                 |           |  |