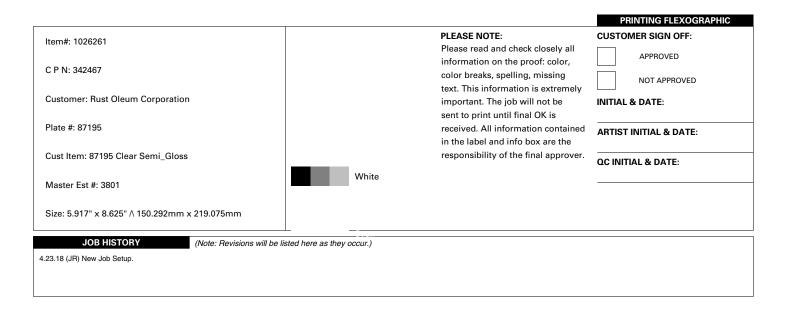

Front Panel Final Unwind 3 Back Par

Front Panel 

Final Unwind 3 

Back Panel

| <b>CL&amp;D TECHNICAL SPEC</b>                                                                                                                                                                                                                                                                                                                                                                                                                                                                    | IFICATION | S • ROLLFED FII | LM LEGEND |  |
|---------------------------------------------------------------------------------------------------------------------------------------------------------------------------------------------------------------------------------------------------------------------------------------------------------------------------------------------------------------------------------------------------------------------------------------------------------------------------------------------------|-----------|-----------------|-----------|--|
| ROLLFED FILM TEMPLATE CUSTOMER: RUST-OLEUM SIZE: (604 x 211) 8.625 X 5.917 ME: 3801, 3802, 3804, 3805 PSS Completed: (date/initials)REMADE JR 10.25.13                                                                                                                                                                                                                                                                                                                                            |           |                 |           |  |
| Revisions: 4.29.15 (RAD) Updated legend to have ME# in place of PS5/Base (previous base#7977). 7.6.15 (MAW) Adding UPC area.                                                                                                                                                                                                                                                                                                                                                                      |           |                 |           |  |
| DISCLAIMER/TOLERANCE SPECIFICATIONS:  1.) Glue flap area will be covered by opposing side of label during application 2.) Final outside packaging dimension may vary +/ - < .0625"  3.) Eyemark position subject to change pending label application equipment 3.) Eyemark position subject to change pending label application equipment 4. Folor of the mechanicals within the template may be modified for lawlistic numbers. Assignment of numbers to these mechanicals has not been altered. |           |                 |           |  |

| <b>CL&amp;D TECHNICAL SPEC</b>                                                                                                                                                                                                                                                                                                                                                                                        | IFICATION | S • ROLLFED FIL | M LEGEND |  |
|-----------------------------------------------------------------------------------------------------------------------------------------------------------------------------------------------------------------------------------------------------------------------------------------------------------------------------------------------------------------------------------------------------------------------|-----------|-----------------|----------|--|
| ROLLFED FILM TEMPLATE<br>CUSTOMER: RUST-OLEUM                                                                                                                                                                                                                                                                                                                                                                         |           |                 |          |  |
| SIZE: (604 x 211) 8.625 X 5.917<br>ME: 3801, 3802, 3804, 3805                                                                                                                                                                                                                                                                                                                                                         |           |                 |          |  |
| PSS Completed: (date/initials)REMADE JR 10.25.13<br>Revisions: 4.29.15 (RAD) Updated legend to have ME#<br>in place of PSS/Base (previous base#7977).<br>7.6.15 (MAW) Adding UPC area.                                                                                                                                                                                                                                |           |                 |          |  |
| DISCLAIMER/TOLERANCE SPECIFICATIONS:  1.) Glue flap area will be covered by opposing side of label during application 2.) Final outside packaging dimension may vary +/- < .0625" 3.) Eyemark position subject to change pending label application equipment *Colors of the mechanicals within the template may be modified for legibility purposes. Assignment of purpose to these mechanicals has not been altered. |           |                 |          |  |