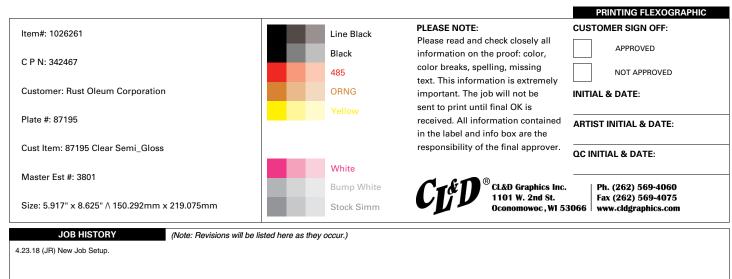

Front Panel Final Unwind 3 Back Par

Front Panel 

Final Unwind 3 

Back Panel

| <b>CL&amp;D TECHNICAL SPEC</b>                                                                                                                                                                                                                                                                                                                                                                                                                                                                    | IFICATION | S • ROLLFED FII | LM LEGEND |  |
|---------------------------------------------------------------------------------------------------------------------------------------------------------------------------------------------------------------------------------------------------------------------------------------------------------------------------------------------------------------------------------------------------------------------------------------------------------------------------------------------------|-----------|-----------------|-----------|--|
| ROLLFED FILM TEMPLATE CUSTOMER: RUST-OLEUM SIZE: (604 x 211) 8.625 X 5.917 ME: 3801, 3802, 3804, 3805 PSS Completed: (date/initials)REMADE JR 10.25.13                                                                                                                                                                                                                                                                                                                                            |           |                 |           |  |
| Revisions: 4.29.15 (RAD) Updated legend to have ME# in place of PS5/Base (previous base#7977). 7.6.15 (MAW) Adding UPC area.                                                                                                                                                                                                                                                                                                                                                                      |           |                 |           |  |
| DISCLAIMER/TOLERANCE SPECIFICATIONS:  1.) Glue flap area will be covered by opposing side of label during application 2.) Final outside packaging dimension may vary +/ - < .0625"  3.) Eyemark position subject to change pending label application equipment 3.) Eyemark position subject to change pending label application equipment 4. Folor of the mechanicals within the template may be modified for lawlistic numbers. Assignment of numbers to these mechanicals has not been altered. |           |                 |           |  |

| <b>CL&amp;D TECHNICAL SPEC</b>                                                                                                                                                                                                                                                                                                                                                                                        | IFICATION | S • ROLLFED FIL | M LEGEND |  |
|-----------------------------------------------------------------------------------------------------------------------------------------------------------------------------------------------------------------------------------------------------------------------------------------------------------------------------------------------------------------------------------------------------------------------|-----------|-----------------|----------|--|
| ROLLFED FILM TEMPLATE<br>CUSTOMER: RUST-OLEUM                                                                                                                                                                                                                                                                                                                                                                         |           |                 |          |  |
| SIZE: (604 x 211) 8.625 X 5.917<br>ME: 3801, 3802, 3804, 3805                                                                                                                                                                                                                                                                                                                                                         |           |                 |          |  |
| PSS Completed: (date/initials)REMADE JR 10.25.13<br>Revisions: 4.29.15 (RAD) Updated legend to have ME#<br>in place of PSS/Base (previous base#7977).<br>7.6.15 (MAW) Adding UPC area.                                                                                                                                                                                                                                |           |                 |          |  |
| DISCLAIMER/TOLERANCE SPECIFICATIONS:  1.) Glue flap area will be covered by opposing side of label during application 2.) Final outside packaging dimension may vary +/- < .0625" 3.) Eyemark position subject to change pending label application equipment *Colors of the mechanicals within the template may be modified for legibility purposes. Assignment of purpose to these mechanicals has not been altered. |           |                 |          |  |