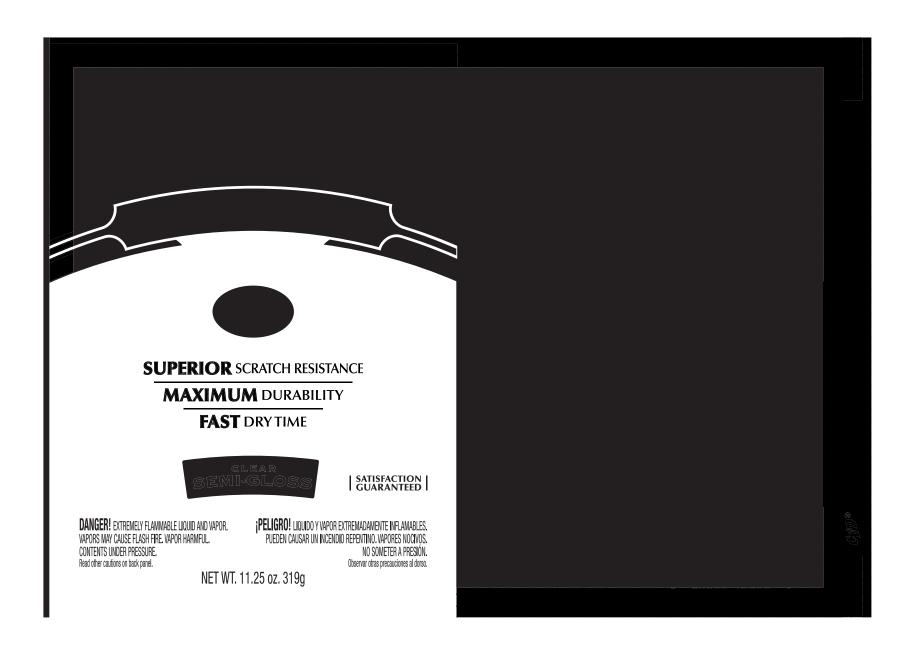

Front Panel Final Unwind 3 Back Par

Front Panel 

Final Unwind 3 

Back Panel

| <b>CL&amp;D TECHNICAL SPEC</b>                                                                                                                                                                                                                                                                                                                                                                                                                                                                    | IFICATION | S • ROLLFED FII | LM LEGEND |  |
|---------------------------------------------------------------------------------------------------------------------------------------------------------------------------------------------------------------------------------------------------------------------------------------------------------------------------------------------------------------------------------------------------------------------------------------------------------------------------------------------------|-----------|-----------------|-----------|--|
| ROLLFED FILM TEMPLATE CUSTOMER: RUST-OLEUM SIZE: (604 x 211) 8.625 X 5.917 ME: 3801, 3802, 3804, 3805 PSS Completed: (date/initials)REMADE JR 10.25.13                                                                                                                                                                                                                                                                                                                                            |           |                 |           |  |
| Revisions: 4.29.15 (RAD) Updated legend to have ME# in place of PS5/Base (previous base#7977). 7.6.15 (MAW) Adding UPC area.                                                                                                                                                                                                                                                                                                                                                                      |           |                 |           |  |
| DISCLAIMER/TOLERANCE SPECIFICATIONS:  1.) Glue flap area will be covered by opposing side of label during application 2.) Final outside packaging dimension may vary +/ - < .0625"  3.) Eyemark position subject to change pending label application equipment 3.) Eyemark position subject to change pending label application equipment 4. Folor of the mechanicals within the template may be modified for lawlistic numbers. Assignment of numbers to these mechanicals has not been altered. |           |                 |           |  |

| <b>CL&amp;D TECHNICAL SPEC</b>                                                                                                                                                                                                                                                                                                                                                                                        | IFICATION | S • ROLLFED FIL | M LEGEND |  |
|-----------------------------------------------------------------------------------------------------------------------------------------------------------------------------------------------------------------------------------------------------------------------------------------------------------------------------------------------------------------------------------------------------------------------|-----------|-----------------|----------|--|
| ROLLFED FILM TEMPLATE<br>CUSTOMER: RUST-OLEUM                                                                                                                                                                                                                                                                                                                                                                         |           |                 |          |  |
| SIZE: (604 x 211) 8.625 X 5.917<br>ME: 3801, 3802, 3804, 3805                                                                                                                                                                                                                                                                                                                                                         |           |                 |          |  |
| PSS Completed: (date/initials)REMADE JR 10.25.13<br>Revisions: 4.29.15 (RAD) Updated legend to have ME#<br>in place of PSS/Base (previous base#7977).<br>7.6.15 (MAW) Adding UPC area.                                                                                                                                                                                                                                |           |                 |          |  |
| DISCLAIMER/TOLERANCE SPECIFICATIONS:  1.) Glue flap area will be covered by opposing side of label during application 2.) Final outside packaging dimension may vary +/- < .0625" 3.) Eyemark position subject to change pending label application equipment *Colors of the mechanicals within the template may be modified for legibility purposes. Assignment of purpose to these mechanicals has not been altered. |           |                 |          |  |