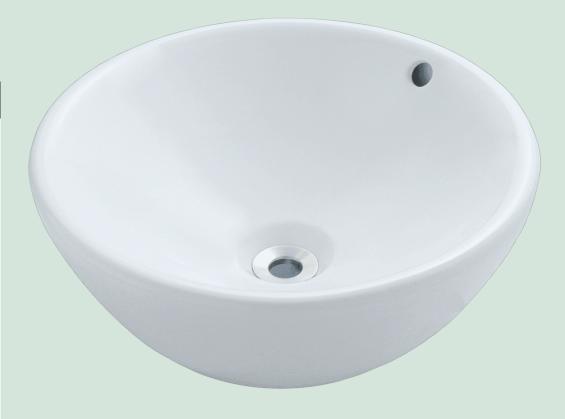

# **V2200-WHITE Vessel Sink**

## **Porcelain**

Our porcelain sinks are made of true vitreous china and are triple glazed to create the strongest sink you will find. All of our porcelain sinks are covered by a limited lifetime warranty. All undermount sinks come with a cardboard cutout template and mounting hardware.

16 1/8" x 16 1/8" x 6 3/4" Vessel Installation 18" Minimum Cabinet Size True Vitreous China Multiple Colors Available No Hardware Needed cUPC Certified (Uniform Plumbing Code) Lifetime Warranty