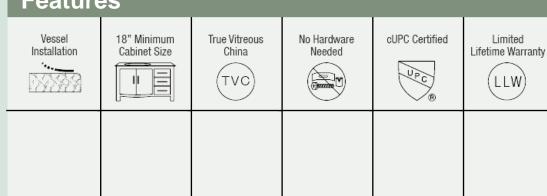

16 1/8" x 16 1/8" x 6 3/4" Vessel Installation 18" Minimum Cabinet Size True Vitreous China Multiple Colors Available No Hardware Needed cUPC Certified (Uniform Plumbing Code) Lifetime Warranty

### **Features**