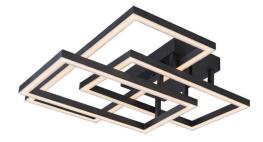

(I)

## **FEATURES**

- Aluminum Body / Acrylic Lens
- 3000 Kelvin / 4600 Lumens / >80 CRI
- •78 Watts / 120 Volts
- Dimmable LED (15% 100%) with ELV -
- Electric Low Voltage Dimmers
- Dry Rated

## **TECHNOLOGIES**

- CONTINUU PRESERVES THE INTEGRITY OF THE LED SYSTEMS BY RESPONDING TO THE NEEDS OF THE DIODES THROUGHOUT THEIR LIFETIME, INCLUDING: AMBIENT
  • VOPTICS - LENSES CREATE A SPREAD OF EVEN,
- FULL BODIED LIGHT.
- **PEARL PURE** PRODUCES BRILLIANT, FULL-BODIED WHITE LIGHT WITH HIGH COLOR RENDERING SO COLORS WITHIN THE ROOM ARE LIT ACCURATELY AND VIBRANTLY.

## MODEL#VRCF49103 DIMENSIONS

OVERALL: 28" x27.5" x6.75"(710MMx696MMx170MM)

## **AVAILABLE FINISHES**