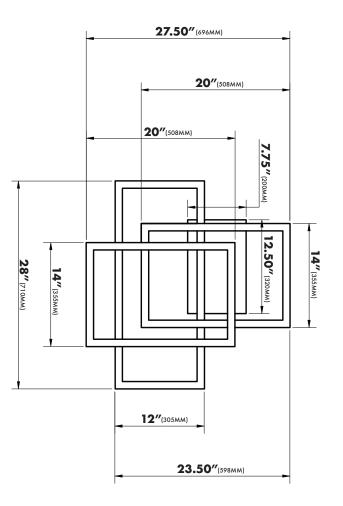

(I)

## **FEATURES**

- Aluminum Body / Acrylic Lens
- 3000 Kelvin / 4600 Lumens / >80 CRI
- •78 Watts / 120 Volts
- Dimmable LED (15% 100%) with ELV -
- Electric Low Voltage Dimmers
- Dry Rated

## **TECHNOLOGIES**

- CONTINUU PRESERVES THE INTEGRITY OF THE LED SYSTEMS BY RESPONDING TO THE NEEDS OF THE DIODES THROUGHOUT THEIR LIFETIME, INCLUDING: AMBIENT
  • VOPTICS - LENSES CREATE A SPREAD OF EVEN,
- FULL BODIED LIGHT.
- **PEARL PURE** PRODUCES BRILLIANT, FULL-BODIED WHITE LIGHT WITH HIGH COLOR RENDERING SO COLORS WITHIN THE ROOM ARE LIT ACCURATELY AND VIBRANTLY.

## MODEL#VRCF49103 DIMENSIONS

OVERALL: 28" x27.5" x6.75"(710MMx696MMx170MM)

## **AVAILABLE FINISHES**