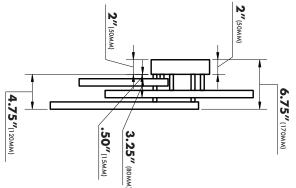

(I)

## **FEATURES**

- Aluminum Body / Acrylic Lens
- 3000 Kelvin / 4600 Lumens / >80 CRI
- •78 Watts / 120 Volts
- Dimmable LED (15% 100%) with ELV -
- Electric Low Voltage Dimmers
- Dry Rated

## **TECHNOLOGIES**

- CONTINUU PRESERVES THE INTEGRITY OF THE LED SYSTEMS BY RESPONDING TO THE NEEDS OF THE DIODES THROUGHOUT THEIR LIFETIME, INCLUDING: AMBIENT
  • VOPTICS - LENSES CREATE A SPREAD OF EVEN,
- FULL BODIED LIGHT.
- **PEARL PURE** PRODUCES BRILLIANT, FULL-BODIED WHITE LIGHT WITH HIGH COLOR RENDERING SO COLORS WITHIN THE ROOM ARE LIT ACCURATELY AND VIBRANTLY.

## MODEL#VRCF49103 DIMENSIONS

OVERALL: 28" x27.5" x6.75"(710MMx696MMx170MM)

## **AVAILABLE FINISHES**