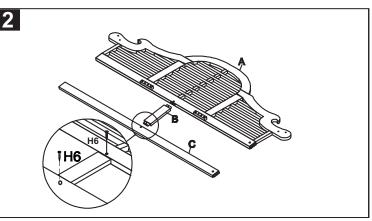

Step 3 : attach the left side (D) and the right side (E) to the back (A) and front part (F) by using the bolt L (H1). Tighten with the Allen Key (H8) as shown on the picture(I).

Step 4 : tighten back (A) with Allen Screw S (H4) and Allen screw L (H3) as shown on picture. Tighten with the Allen key (H8). Put the seat (G) to the bench.