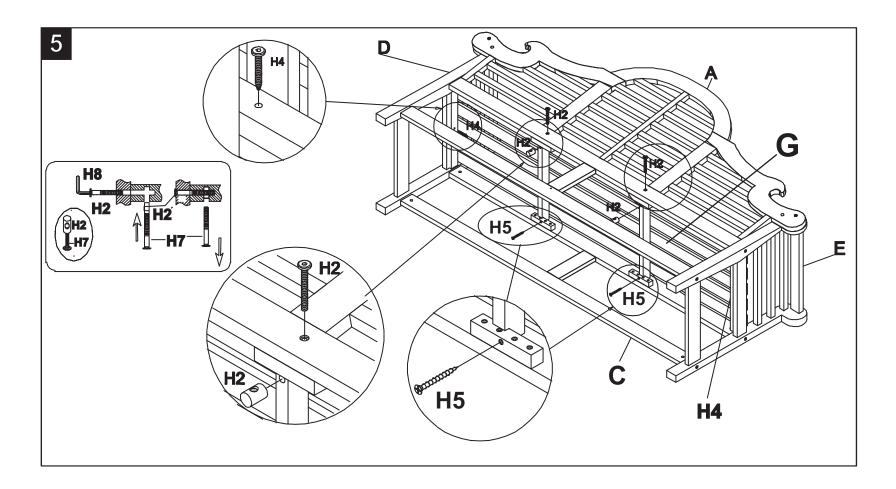

Step 5 : tighten seat (G) with bolt S (H2) and screw L (H5) as shown on the picture.

Tighten Allen screw S (H4) under the seat (G) with the Allen Key (H8).

Tighten screw L (H5) by using the screwdriver.