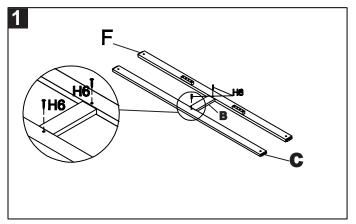

Step 1 : attach support (B) to front (F) and long bar (C).Using screw S (H6) and tighten with the screwdriver as shown on the picture.

Step 2 : attach support (B) to long bar (C).Then attach it to the back (A) as shown on the picture . Using screw S (H6) and tighten with the screwdriver.