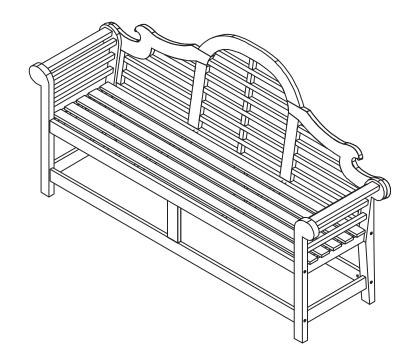

Step 1 : attach support (B) to front (F) and long bar (C).Using screw S (H6) and tighten with the screwdriver as shown on the picture.

Step 2 : attach support (B) to long bar (C).Then attach it to the back (A) as shown on the picture . Using screw S (H6) and tighten with the screwdriver.