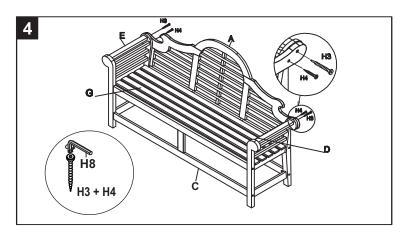

Step 3 : attach the left side (D) and the right side (E) to the back (A) and front part (F) by using the bolt L (H1). Tighten with the Allen Key (H8) as shown on the picture(I).

Step 4 : tighten back (A) with Allen Screw S (H4) and Allen screw L (H3) as shown on picture. Tighten with the Allen key (H8). Put the seat (G) to the bench.