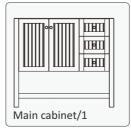

- Please check your product packaging to make sure the included accessories are in the "list of standard accessories". If any parts are missing, please contact your local dealer immediately.
- Do not allow any sharp objects to come in contact with the cabinet, as it will scratch the surface.
- Continuous and prolonged exposure to direct sunlight may cause discoloration to the wood.
- Do not put any hot appliances directly on or near the cabinet.
- Please avoid using cleaning products that contain bleach or ammonia.
- Wood surfaces should only be cleaned with wood care products such as soapy water or furniture polish.

MODEL: 756036



## **INSTALLATION**



### MAIN BODY PARTS

### **INSTALLATION PARTS**











#### **ERECTING TOOL**



# INSTALL, REMOVE, ADJUSTOF TOP FAST LOADING HINGE











# DRAWER'S ADJUST











## **INSTALLATION INSTRUCTIONS**