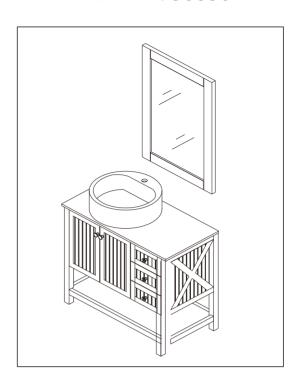

- Please check your product packaging to make sure the included accessories are in the "list of standard accessories". If any parts are missing, please contact your local dealer immediately.
- Do not allow any sharp objects to come in contact with the cabinet, as it will scratch the surface.
- Continuous and prolonged exposure to direct sunlight may cause discoloration to the wood.
- Do not put any hot appliances directly on or near the cabinet.
- Please avoid using cleaning products that contain bleach or ammonia.
- Wood surfaces should only be cleaned with wood care products such as soapy water or furniture polish.

MODEL: 756036



## **INSTALLATION**



### MAIN BODY PARTS

### **INSTALLATION PARTS**











#### **ERECTING TOOL**



# INSTALL, REMOVE, ADJUSTOF TOP FAST LOADING HINGE











# DRAWER'S ADJUST











## **INSTALLATION INSTRUCTIONS**