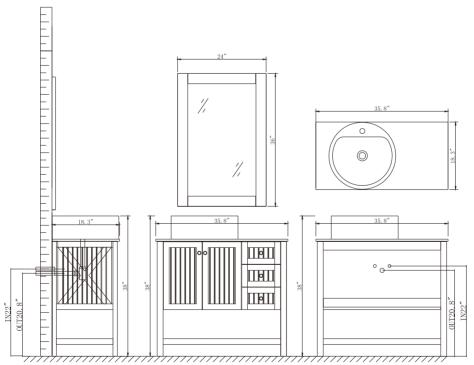

- Please check your product packaging to make sure the included accessories are in the "list of standard accessories". If any parts are missing, please contact your local dealer immediately.
- Do not allow any sharp objects to come in contact with the cabinet, as it will scratch the surface.
- Continuous and prolonged exposure to direct sunlight may cause discoloration to the wood.
- Do not put any hot appliances directly on or near the cabinet.
- Please avoid using cleaning products that contain bleach or ammonia.
- Wood surfaces should only be cleaned with wood care products such as soapy water or furniture polish.

MODEL: 756036



## **INSTALLATION**



### MAIN BODY PARTS

### **INSTALLATION PARTS**











#### **ERECTING TOOL**



# INSTALL, REMOVE, ADJUSTOF TOP FAST LOADING HINGE











# DRAWER'S ADJUST











## **INSTALLATION INSTRUCTIONS**