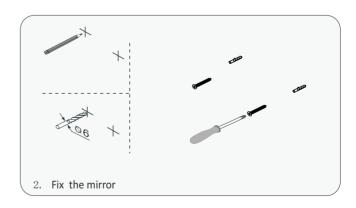

e in the "list of standard accessories". If any parts are missing, please contact your local dealer immediately.
- Do not allow any sharp objects to come in contact with the cabinet, as it will scratch the surface.
- Continuous and prolonged exposure to direct sunlight may cause discoloration to the wood.
- Do not put any hot appliances directly on or near the cabinet.
- Please avoid using cleaning products that contain bleach or ammonia.
- Wood surfaces should only be cleaned with wood care products such as soapy water or furniture polish.

MODEL: 756036



## **INSTALLATION**



### MAIN BODY PARTS

### **INSTALLATION PARTS**











#### **ERECTING TOOL**



# INSTALL, REMOVE, ADJUSTOF TOP FAST LOADING HINGE











# DRAWER'S ADJUST











## **INSTALLATION INSTRUCTIONS**