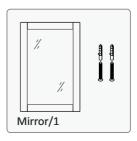

- Please check your product packaging to make sure the included accessories are in the "list of standard accessories". If any parts are missing, please contact your local dealer immediately.
- Do not allow any sharp objects to come in contact with the cabinet, as it will scratch the surface.
- Continuous and prolonged exposure to direct sunlight may cause discoloration to the wood.
- Do not put any hot appliances directly on or near the cabinet.
- Please avoid using cleaning products that contain bleach or ammonia.
- Wood surfaces should only be cleaned with wood care products such as soapy water or furniture polish.

MODEL: 756036



## **INSTALLATION**



### MAIN BODY PARTS

### **INSTALLATION PARTS**











#### **ERECTING TOOL**



# INSTALL, REMOVE, ADJUSTOF TOP FAST LOADING HINGE











# DRAWER'S ADJUST











## **INSTALLATION INSTRUCTIONS**