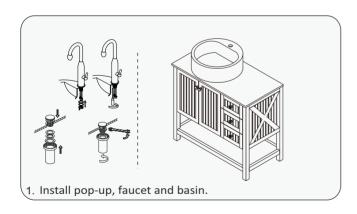

are in the "list of standard accessories". If any parts are missing, please contact your local dealer immediately.
- Do not allow any sharp objects to come in contact with the cabinet, as it will scratch the surface.
- Continuous and prolonged exposure to direct sunlight may cause discoloration to the wood.
- Do not put any hot appliances directly on or near the cabinet.
- Please avoid using cleaning products that contain bleach or ammonia.
- Wood surfaces should only be cleaned with wood care products such as soapy water or furniture polish.

MODEL: 756036



## **INSTALLATION**



### MAIN BODY PARTS

### **INSTALLATION PARTS**











#### **ERECTING TOOL**



# INSTALL, REMOVE, ADJUSTOF TOP FAST LOADING HINGE











# DRAWER'S ADJUST











## **INSTALLATION INSTRUCTIONS**