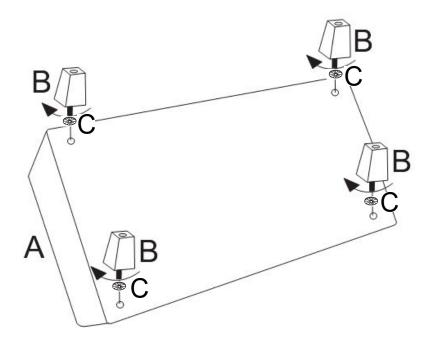

### ASSEMBLY

STEP 1

Place Ottoman (A) on its back on a flat smooth surface. Attach the Feet (B) using Washers (C) to each corner. Turn Ottoman (A) right side up.

Wynden Hal HOME DECC brooklyn + max