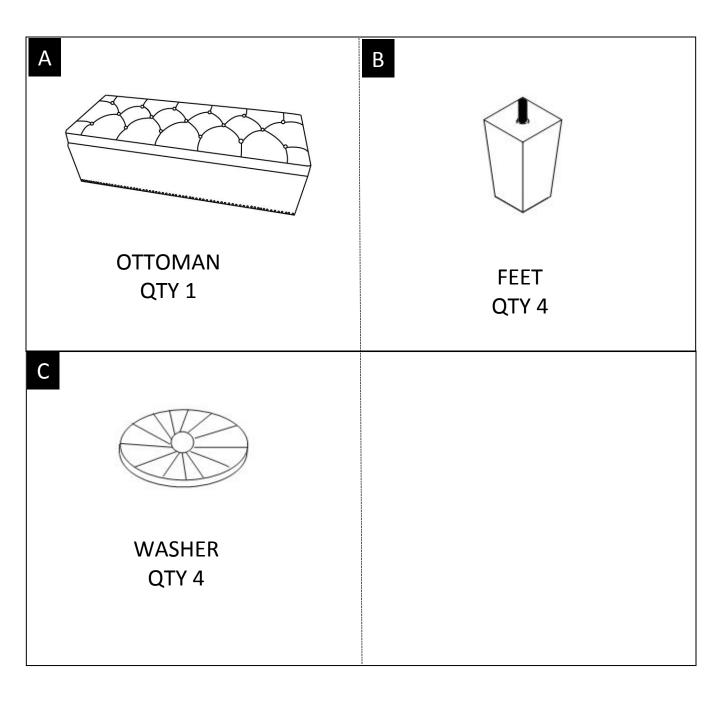

#### PARTS DESCRIPTION

**NEED HELP?** For help with assembly or if you are missing a part, Please call customer service at 1-866-518-0120 ext. 262 (9 am to 4 pm EST)