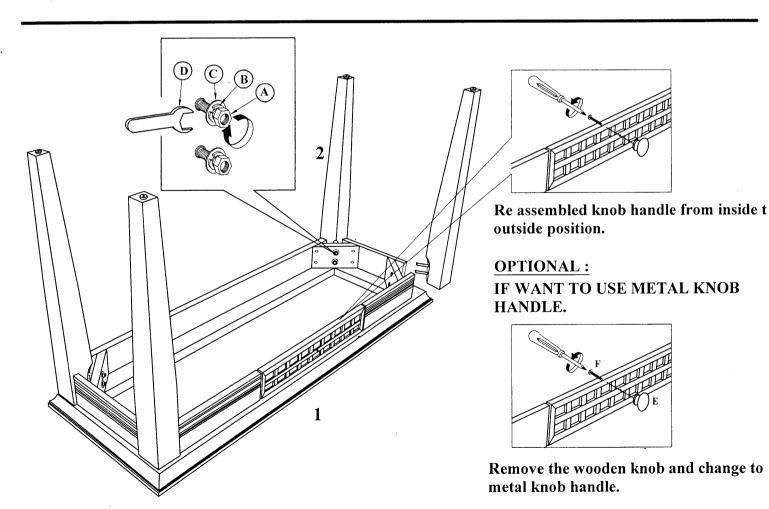

## IMPORTANT NOTE:

- Place all wooden parts on a clean and smooth surface such as a rug or carpet to avoid the parts from being scratched.
- Check to be sure that you have all parts and hardware.
- Remove all wrapping materials, including staples & packing straps before you start to assemble.
- Do not tighten all screws / bolts until all completely assembled.
- Keep all hardware parts out of reach of children.

|    | PARTS LIST  |      |
|----|-------------|------|
| NO | DESCRIPTION | QTY  |
| 1  | Table top   | 1 pc |
| 2  | Table leg   | 4pcs |

| HARDWARE LIST |                           |      |  |
|---------------|---------------------------|------|--|
| NO            | DESCRIPTION               | QTY  |  |
| A             | Hex nut 5/16 x 12mm       | 8pcs |  |
| В             | Spring washer 5/16 x 14mm | 8pcs |  |
| C             | Flat washer 5/16 x 20mm   | 8pcs |  |
| D             | Wrench 12.8 mm            | 1 pc |  |
| Е             | Metal knob handle         | 1 pc |  |
| F             | Screw 5/32 X 25mm         | 1 pc |  |