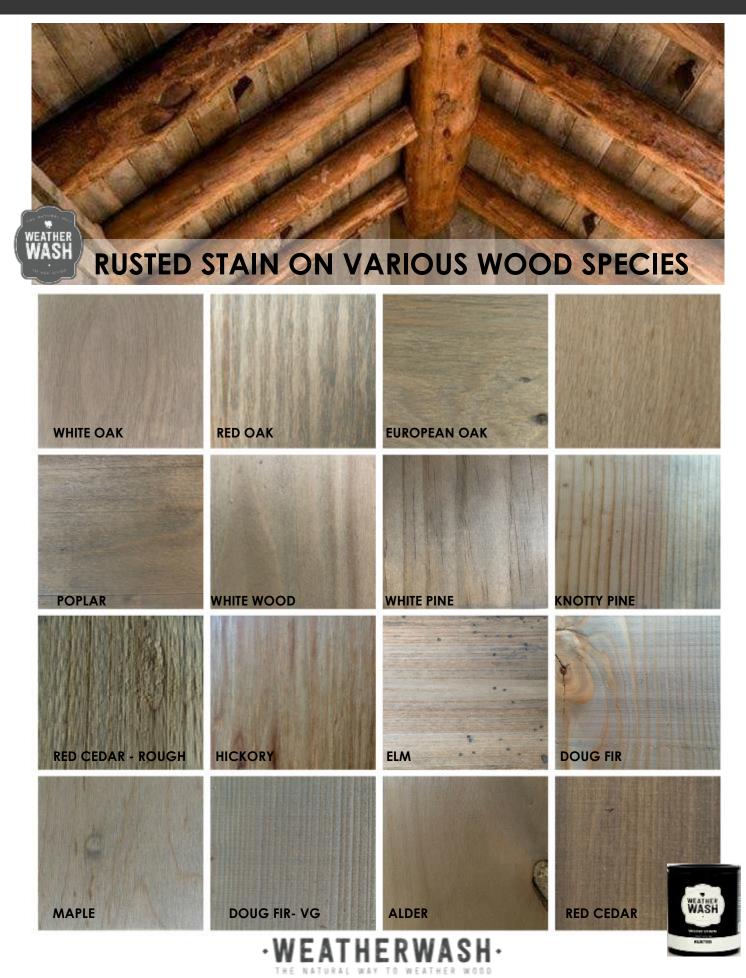

llon treats 400 sq. ft. of smooth wood.

**APPLICATION** Use a foam roller, brush or paint sprayer to apply one liberal coat of stain in the direction of the grain. Wood will absorb stain. Each species will turns its own darkest color. For exteriors, stain may be applied on site but avoid contact with concrete or siding.

For darker results, multiple coats may be applied.

**DRYING TIME** Allow wood to dry 60 minutes. Longer dry times for damp/humid climates, rough sawn & soft woods.

**CLEAN UP** Easy soap and water clean up.

**FINISHES** After a minimum of 1 hour apply your favorite Weatherwash topcoat per the directions on the can.

- ♦ Water-Based
- ∠ Top Coat Compatible
- ↔ VOC Free
- 🐑 Non Toxic
- Commercial & Residential
- 😂 Interior



## WEATHERWASH COATINGS: RUSTED COLOR CHART